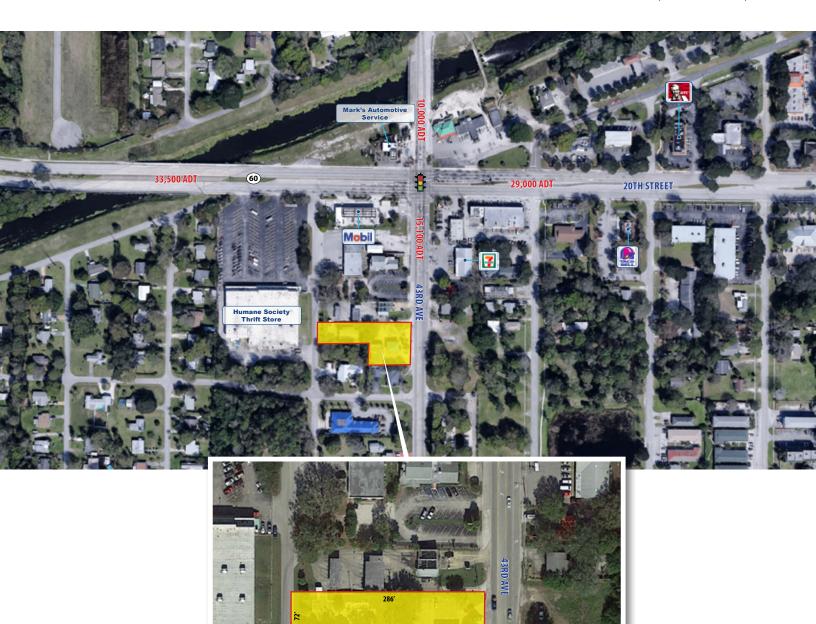

## Opportunity

Size: 0.62 Acres

Building Size: 3,000 sf

Zoning: CG

List Price: \$575,000

Great redevelopment opportunity just off the corner of SR60 and 43<sup>rd</sup> Avenue in Vero Beach, FL. Former c-store site with additional vacant land in an expansion area with numerous new retail and residential developments under construction. 43<sup>rd</sup> Avenue will be redone in front of the site adding to the future potential for retail, restaurant, or office uses in this area.