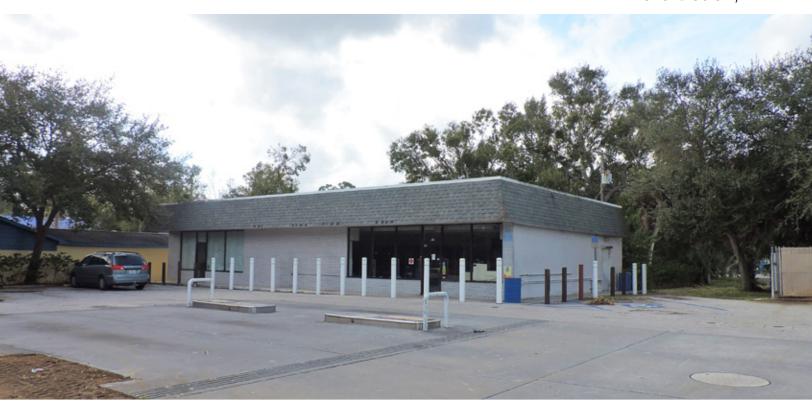

## Opportunity

Size: 0.62 Acres

Building Size: 3,000 sf

Zoning: CG

List Price: \$575,000

Great redevelopment opportunity just off the corner of SR60 and 43<sup>rd</sup> Avenue in Vero Beach, FL. Former c-store site with additional vacant land in an expansion area with numerous new retail and residential developments under construction. 43<sup>rd</sup> Avenue will be redone in front of the site adding to the future potential for retail, restaurant, or office uses in this area.