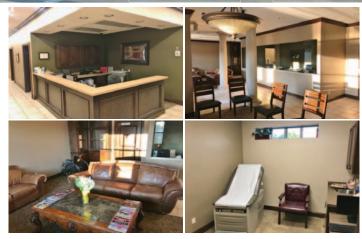

### PROPERTY HIGHLIGHTS

- Medical Office Building For Sale
- Access to Classen Boulevard & N.W. 40th Street
- 13 Patient Rooms
- 3 Offices
- 2 Reception Areas
- 1 Waiting Room
- Kitchen Area
- 1,000 SF Suite Available For Lease