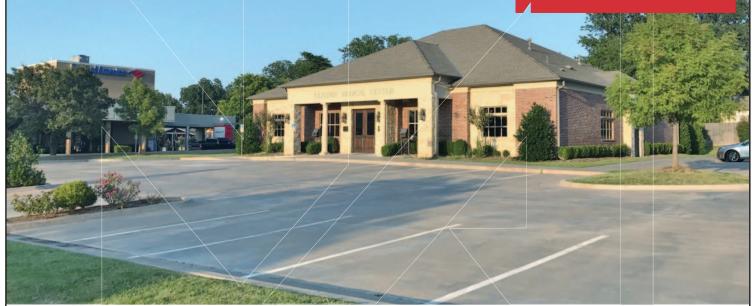

Medical Office Building For Sale

6.266 SF

Sales Price: \$1,599,000

# 4120 N. Classen Boulevard

Oklahoma City, Oklahoma 73118

## **LOCATION HIGHLIGHTS**

- 150' of Frontage on Classen Boulevard
- Easy Access to I-44
- South of Penn Square Mall
- Proximity to OU Medical Center & Integris