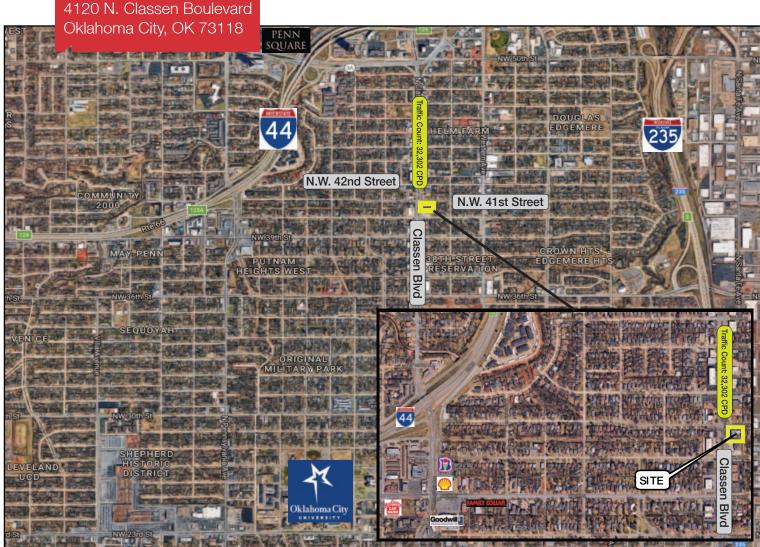

# 4120 N. Classen Boulevard

Oklahoma City, Oklahoma 73118

## **LOCATION HIGHLIGHTS**

- 150' of Frontage on Classen Boulevard
- Easy Access to I-44
- South of Penn Square Mall
- Proximity to OU Medical Center & Integris

#### **DEMOGRAPHICS**

| Population               |                         |                         |
|--------------------------|-------------------------|-------------------------|
| <b>1 Mile:</b> 13,041    | <b>3 Mile:</b> 89,605   | <b>5 Mile:</b> 194,056  |
| Average Household Income |                         |                         |
| <b>1 Mile:</b> \$48,302  | <b>3 Mile:</b> \$44,368 | <b>5 Mile:</b> \$42,178 |
| Total Households         |                         |                         |
| <b>1 Mile:</b> 6,070     | <b>3 Mile:</b> 40,032   | <b>5 Mile:</b> 83,292   |