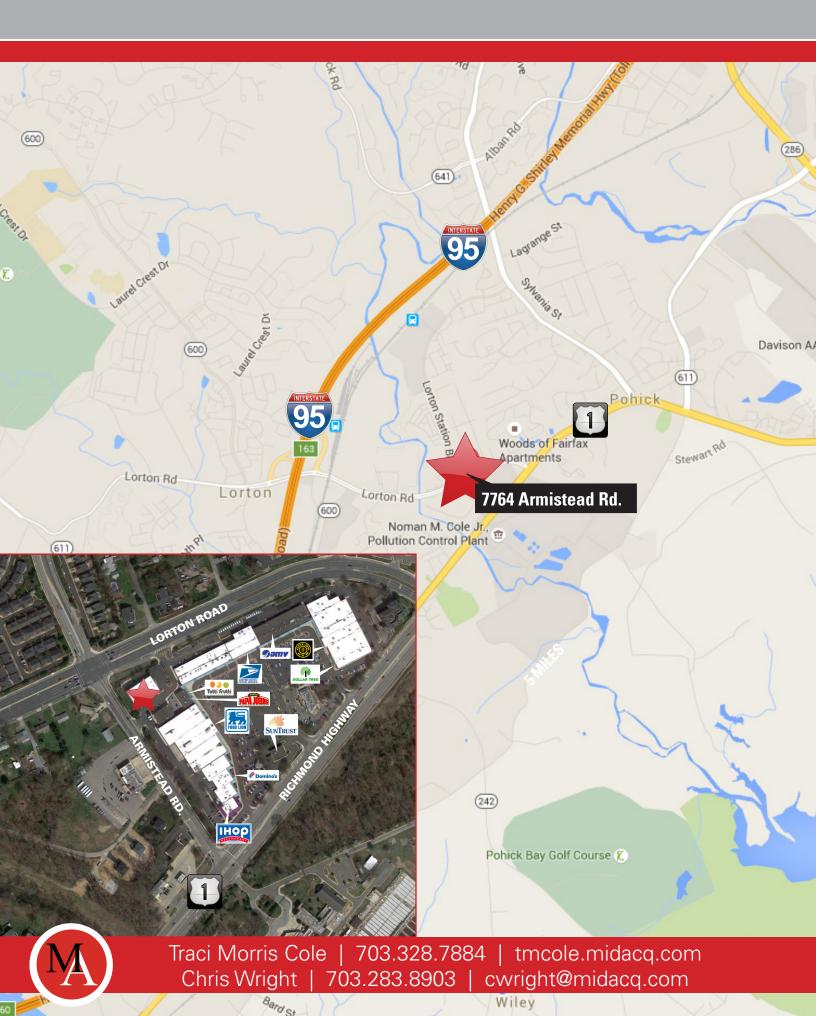

### **PROPERTY FEATURES**

- 2,551 SF 7,613 SF OFFICE SPACE FOR LEASE
- Located at the intersection of three heavily trafficked roads
- Excellent access to Route 1 at Lorton Road and Armistead Road
- Convenient to I-95, MCB Quantico and Fort Belvoir
- Approximately 1/2 mile from Sentara Hospital and one mile from Inova Health Plex
- Less than one mile from VRE's Lorton Station
- Office building is adjacent to shopping center offering amenities such as food, grocer and health club