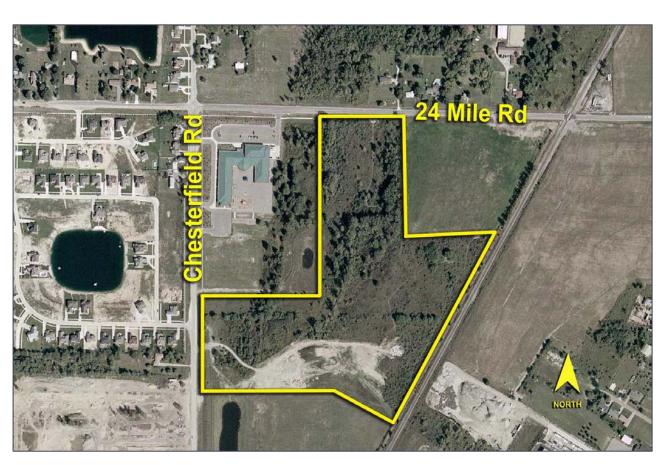

# TWENTY-FOUR MILE ROAD CHESTERFIELD TWP., MICHIGAN

VACANT LAND FOR SALE 4.00 – 42.00 Acres Available

### **PROPERTY FEATURES**

- 4.00 42.00 acres available
- M-2 Zoning
- Sale Price: \$3,990,000 (\$95,000/acre)
- New industrial development
- Terms: Cash or terms acceptable to seller

For more information, please contact: