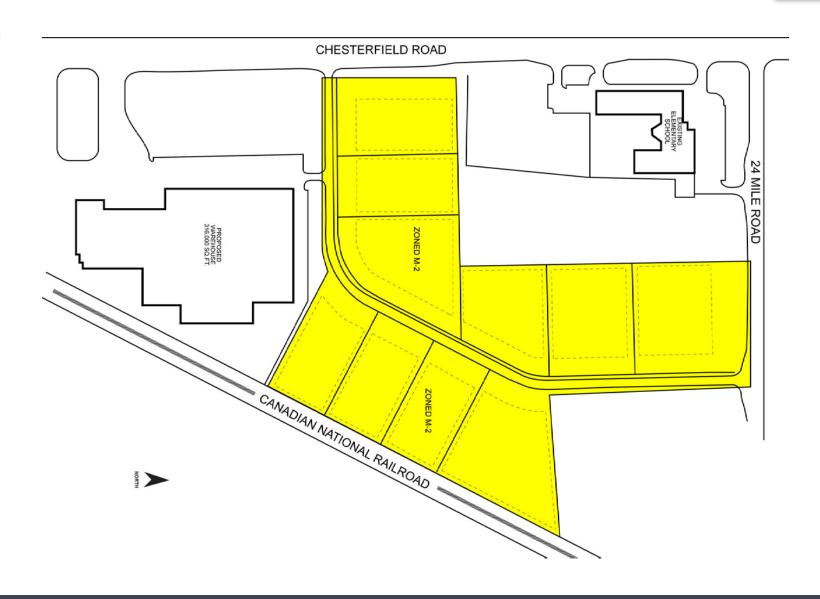

### 4.0 -42.0 Acres AVAILABLE

Vacant Land For Sale

Site Plan

For more information, please contact:

PETER WALOCKO (248) 948 0106 pwalocko@signatureassociates.com

BEN WILKIEMEYER (248) 359 0624 bwilkiemeyer@signatureassociates.com

### **PROPERTY FEATURES**

- 4.00 42.00 acres available
- M-2 Zoning
- Sale Price: \$3,990,000 (\$95,000/acre)
- New industrial development
- Terms: Cash or terms acceptable to seller

For more information, please contact: