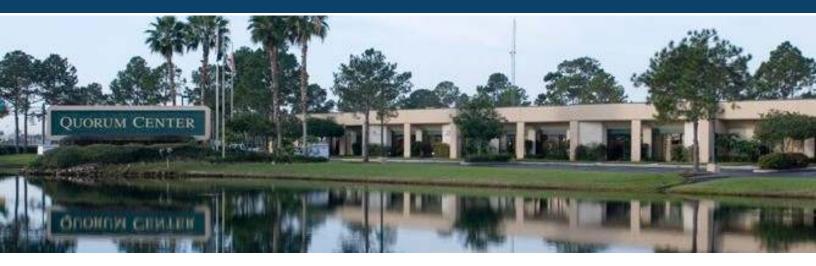

## QUORUM CENTER 4401 Vineland Road | Orlando, FL 32811

## LOCATION + OVERVIEW

Quorum Center is a 317,521 square foot business park featuring thirteen one-story, office/warehouse buildings. Conveniently located at 4401 Vineland Road in Orlando, Florida, this center is only minutes from Downtown Orlando, Universal Studios and Orlando International Airport. With excellent visibility and access from I-4, Quorum Center is also situated near Florida's turnpike, the Millennial Mall, restaurants, residential developments and other area amenities.