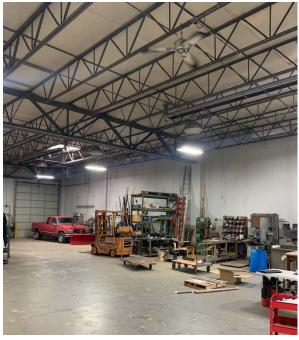

### **PROPERTY PHOTOS**

28800 Wall Street

Wixom, MI 48393

8,240 SF / 0.75 ACRES

FOR SALE OR LEASE

## **BUILDING AMENITIES**

Ceiling Clearance 18' max

Bay Size / Column

Spacing

Docks/Wells

None

NA

Dock Equipment None

Grade Doors 1 – 12' x 14'

Industrial Area

**HVAC** 

LED

Radiant heat

Industrial Area

Lighting

Floor Thickness 6"