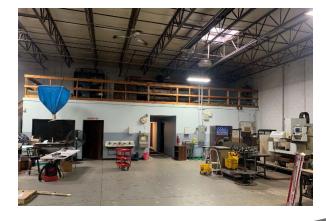

### **PROPERTY PHOTOS**

28800 Wall Street

Wixom, MI 48393

8,240 SF / 0.75 ACRES

FOR SALE OR LEASE

### **GENERAL INFORMATION**

Address 28800 Wall Street Wixom, MI 48393

Total Building Area 8,240 SF

Office Area 2,240 SF

Industrial Area 6,000 SF

Primary Use Warehouse/

Distribution

Property Class C

Year Built 1985

Construction Type Masonry

Roof Membrane

Mezzanine Yes