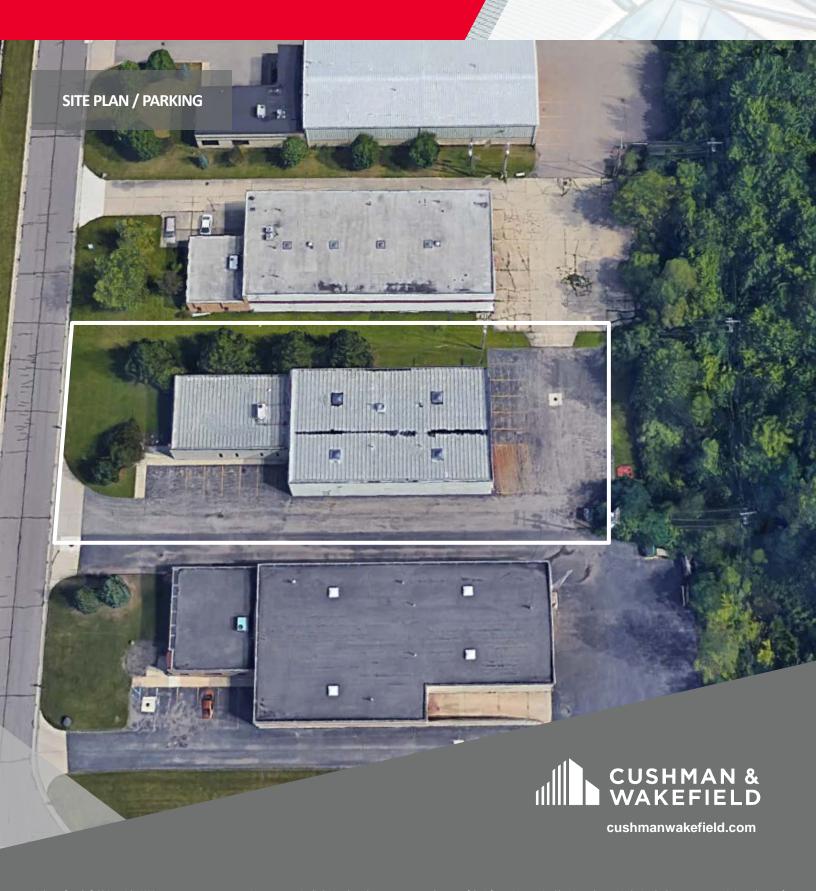

# 28800 Wall Street

Wixom, MI 48393

8,240 SF / 0.75 ACRES

FOR SALE OR LEASE

### **GENERAL INFORMATION**

Address 28800 Wall Street Wixom, MI 48393

Total Building Area 8,240 SF

Office Area 2,240 SF

Industrial Area 6,000 SF

Primary Use Warehouse/

Distribution

Property Class C

# SITE DETAILS

Total Acreage 0.75 Acres

Zoning Light Industrial

Parcel ID 22-08-177-007

Complex Auto 15 surface spaces /

Parking 1.82/1,000

Complex Trailer

Parking