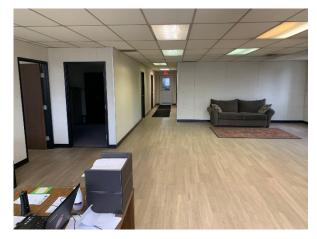

# **PROPERTY HIGHLIGHTS**

8,240 SF Warehouse Including 2,240 SF Office

- 1 12'x14' grade level door
- 18' ceiling height
- Clean office space (4 private offices)
- Zoned Light Industrial

Asking Price \$708,640 (\$86/SF)

### **PROPERTY PHOTOS**

28800 Wall Street

Wixom, MI 48393

8,240 SF / 0.75 ACRES

FOR SALE OR LEASE