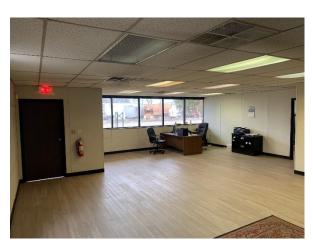

### **PROPERTY PHOTOS**

28800 Wall Street

Wixom, MI 48393

8,240 SF / 0.75 ACRES

FOR SALE OR LEASE

### **GENERAL INFORMATION**

Address 28800 Wall Street Wixom, MI 48393

Total Building Area 8,240 SF

Office Area 2,240 SF

Industrial Area 6,000 SF

Primary Use Warehouse/

Distribution

Property Class C