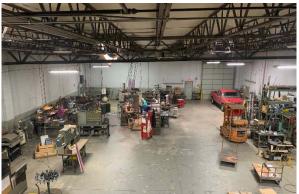

# **PROPERTY HIGHLIGHTS**

8,240 SF Warehouse Including 2,240 SF Office

- 1 12'x14' grade level door
- 18' ceiling height
- Clean office space (4 private offices)
- Zoned Light Industrial

Asking Price \$708,640 (\$86/SF)

### **PROPERTY PHOTOS**

28800 Wall Street

Wixom, MI 48393

8,240 SF / 0.75 ACRES

FOR SALE OR LEASE