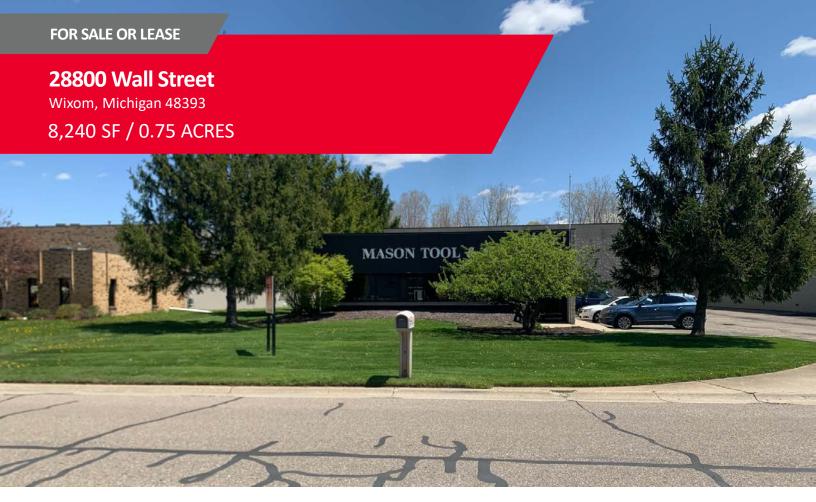

# 28800 Wall Street

Wixom, MI 48393

8,240 SF / 0.75 ACRES

FOR SALE OR LEASE

### **GENERAL INFORMATION**

Address 28800 Wall Street Wixom, MI 48393

Total Building Area 8,240 SF

Office Area 2,240 SF

Industrial Area 6,000 SF

Primary Use Warehouse/

Distribution

Property Class C