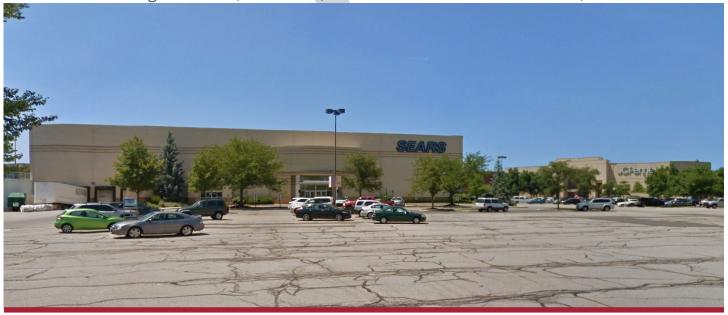

# THE MALL at TUTTLE CROSSING

5053 Tuttle Crossing Boulevard, Columbus, OH 43016

149,310 SF / 9.22 Acres

#### **Property Details:**

- Former Sears building, anchor to The Mall at Tuttle
- Just off Interstate 270 / Tuttle Crossing Blvd. interchange
- Strong retail corridor in high-income Dublin market
- Scene 75 sports/entertainment complex opened nearby, Oct. 2019