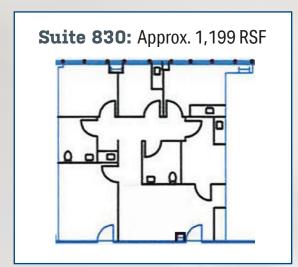

FT to 4,162 SQFT
- Class A Medical Office Building
- Valet parking & large parking structure
- On site cafe & pharmacy
- Located on St. Joseph / CHOC Hospital Campus
- · On site professional management
- Excellent freeway access: 22, 55, 57, & 5 freeways

#### **CONTACT:**

#### **Eileen Doody**

Senior Vice President Healthcare Services 949.390.5506 | edoody@pmrg.com CalBRE 00965140

The information contained herein has been gathered from sources deemed reliable.

Though we have no reason to doubt the accuracy, we do not guarantee it.

# **PMRG**

# ST. JOSEPH MEDICAL PLAZA

1140 W LA VETA AVE | ORANGE, CA 92868

# FOR LEASE | ±664 - 4,162 RSF

# Suite 820: Approx. 1,820 RSF

### **HIGHLIGHTS**

- 1,000 member medical staff
- 3,800 support staff
- Home to more than 75 Specialty Programs



The information contained herein has been gathered from sources deemed reliable. Though we have no reason to doubt the accuracy, we do not guarantee it.

## **BUILDING FEATURES**

- Competitive Lease Rates
- · Excellent tenant referral base
- · Large surgery center on the 3rd floor
- Class A service & all amenities



#### CONTACT:

#### **Eileen Doody**

Senior Vice President Healthcare Services 949.390.5506 | edoody@pmrg.com CalBRE 00965140