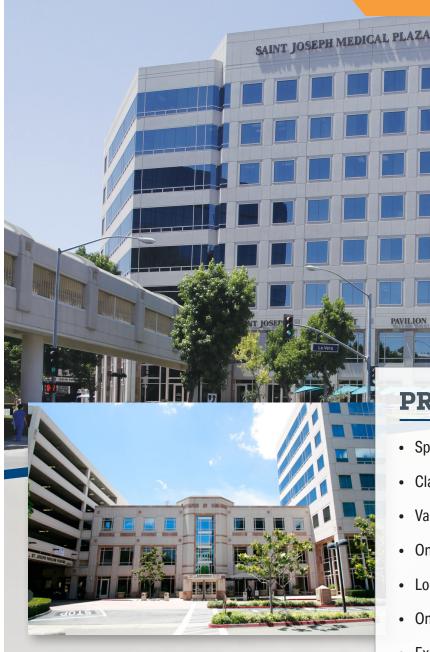

## ST. JOSEPH MEDICAL PLAZA

1140 W LA VETA AVE | ORANGE, CA 92868

**FOR LEASE** | ±664 - 4,162 RSF

# PROPERTY FEATURES

- Spaces ranging from ±600 SQFT to 4,162 SQFT
- Class A Medical Office Building
- Valet parking & large parking structure
- On site cafe & pharmacy
- Located on St. Joseph / CHOC Hospital Campus
- · On site professional management
- Excellent freeway access: 22, 55, 57, & 5 freeways