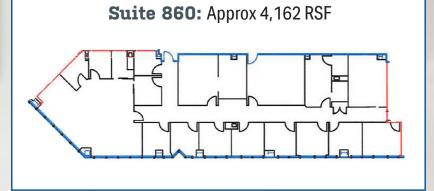

Healthcare Services 949.390.5506 | edoody@pmrg.com CalBRE 00965140

The information contained herein has been gathered from sources deemed reliable.

Though we have no reason to doubt the accuracy, we do not guarantee it.

# **PMRG**

# ST. JOSEPH MEDICAL PLAZA

1140 W LA VETA AVE | ORANGE, CA 92868

# FOR LEASE | ±664 - 4,162 RSF

# Suite 820: Approx. 1,820 RSF

### **HIGHLIGHTS**

- 1,000 member medical staff
- 3,800 support staff
- Home to more than 75 Specialty Programs



The information contained herein has been gathered from sources deemed reliable. Though we have no reason to doubt the accuracy, we do not guarantee it.

## **BUILDING FEATURES**

- Competitive Lease Rates
- · Excellent tenant referral base
- · Large surgery center on the 3rd floor
- Class A service & all amenities



#### CONTACT:

#### **Eileen Doody**

Senior Vice President Healthcare Services 949.390.5506 | edoody@pmrg.com CalBRE 00965140