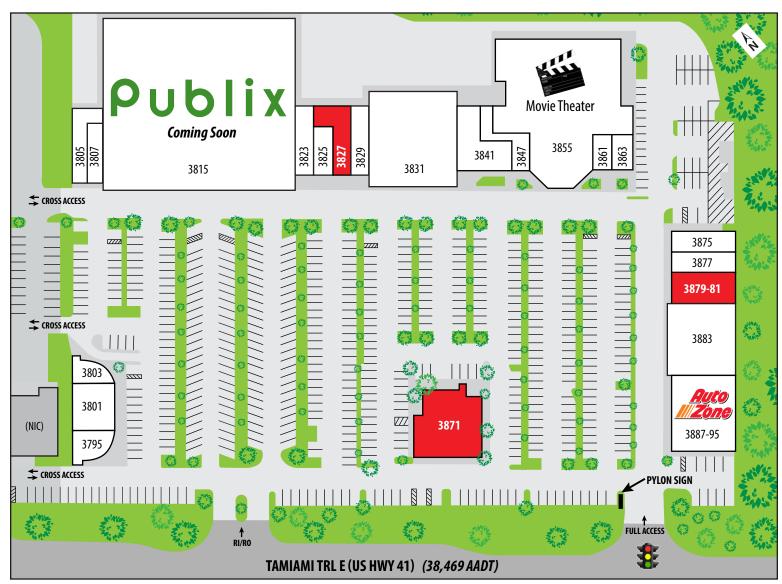

## **NAPLES TOWNE CENTRE SOUTH** 3795 – 3895 Tamiami Trl E (US Hwy 41) | Naples, FL 34112

| UNIT | TENANT              | SF     |
|------|---------------------|--------|
| 3795 | RX Care Pharmacy    | 1,750  |
| 3801 | Platinum Cleaners   | 2,000  |
| 3803 | Check Cashing       | 1,250  |
| 3805 | CosmoProf           | 2,400  |
| 3807 | JC Hair Design      | 800    |
| 3815 | Publix Super Market | 38,300 |
| 3823 | PakMail             | 1,521  |
| 3825 | Long Nails          | 1,042  |

| UNIT | TENANT                   | SF     |
|------|--------------------------|--------|
| 3827 | AVAILABLE                | 1,901  |
| 3829 | Sammy's Pizza            | 1,488  |
| 3831 | Aaron's                  | 9,988  |
| 3841 | Physical Therapy         | 2,900  |
| 3847 | Caribbean Grill & Bakery | 1,200  |
| 3855 | Towne Centre 6           | 18,995 |
| 3861 | Peruvian Restaurant      | 850    |
| 3863 | The Cleaning Authority   | 827    |

| UNIT    | TENANT                           | SF    |
|---------|----------------------------------|-------|
| 3871    | AVAILABLE<br>(former restaurant) | 4,210 |
| 3875    | Affordable Pet Care              | 1,400 |
| 3877    | Dentistry Naples                 | 1,400 |
| 3879-81 | AVAILABLE<br>(can be subdivided) | 3,150 |
| 3883    | Thee City's Diner                | 4,760 |
| 3887-95 | AutoZone                         | 6,806 |