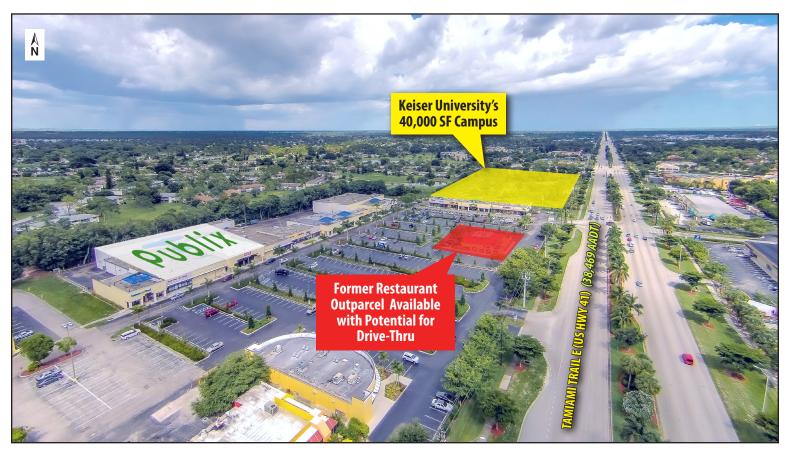

## **PROPERTY HIGHLIGHTS:**

- Shopping center located in growing East Naples market
- Ideal space available for restaurant, retail, or medical
- Former restaurant outparcel available with potential for drive-thru
- High visibility from Tamiami Trl (US Hwy 41) a major thoroughfare in Naples
- New multi-family development consisting of approximately 300 units planned within 1/2 mile of the center
- Explosive residential growth occurring in East Naples
- Collier County ranked in top 10 of nation's fastest-growing metro areas
- Strong demographics include a population of over 107,000 and the average household income more than \$96,000 within a 5-mile radius
- Shopping center total GLA: 108,778 SF (MOL)