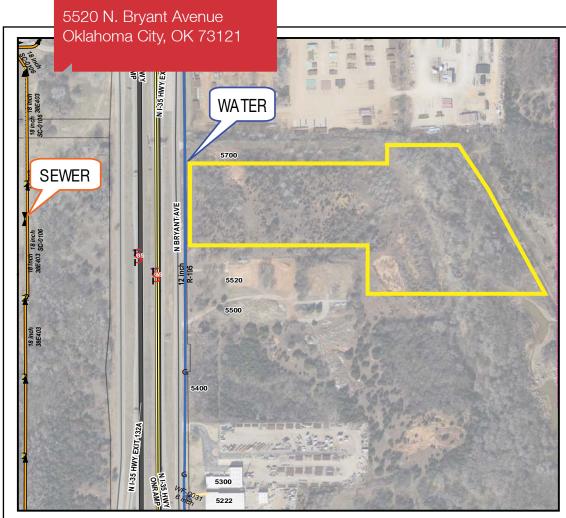

# 5520 N. Bryant Avenue

Oklahoma City, Oklahoma 73121

### **PROPERTY HIGHLIGHTS**

- 21 Acres MOL of Development Land
- Zoned I-2
- Ideal Location for Distribution with Access to I-44 & I-35 Next to International Pipe Yard
- Excellent Visibility

## Irmon Gray

Cell: 1 405 474 7286 irmon@naisullivangroup.com

4045 N.W. 64th Street, Suite 340 Oklahoma City, Oklahoma 73116 Office: 1 405 840 0600 Fax: 1 405 840 0610

2 SStandardManhole
Abandoned, Oklahoma
City

Active, Oklahoma City

G Water Hydrant

C Detector Check

Gate

? Tapping

Neither the City nor any of its trusts nor any of their employees, officers, or agents warrant or represent that the information or data on this document is accurate or appropriate for use or re-use for any purpose. The user of this document assumes the sole duty and full responsibility for the verification of the information and data contained therein. Any use of or reliance upon this document or the information or data contained therein is solely, totally, and exclusively at the users own risk.