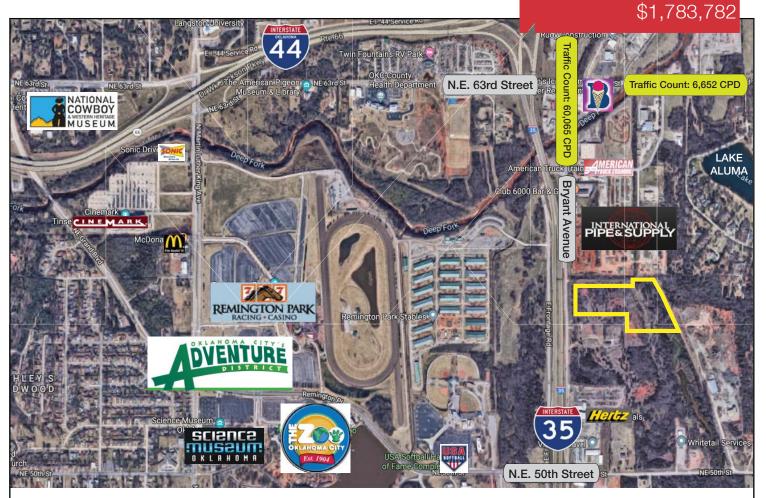

### **PROPERTY HIGHLIGHTS**

- 21 Acres MOL of Development Land
- Zoned I-2
- Ideal Location for Distribution with Access to I-44 & I-35 Next to International Pipe Yard
- Excellent Visibility

#### **LOCATION HIGHLIGHTS**

- Across I-35 from Remington Park & the OKC Zoo
- Established Industrial Location