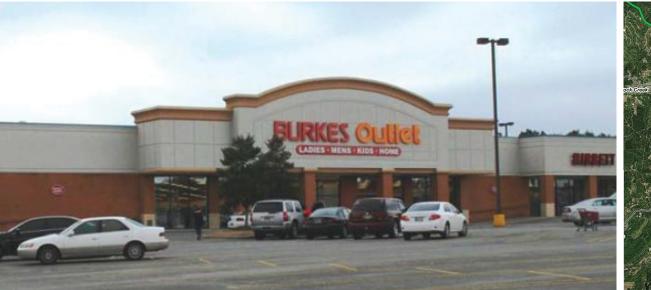

## ○ AVAILABLE FOR LEASE

- 27,900 +/- SF SPACE AVAILABLE FOR LEASE AT WALMART SUPERCENTER SHADOW ANCHORED CENTER
- DEDICATED PYLON SIGNAGE AND AMPLE PARKING
- INTERSTATE VISIBILITY TO 42,060 VEHICLES PER DAY (ALDOT)