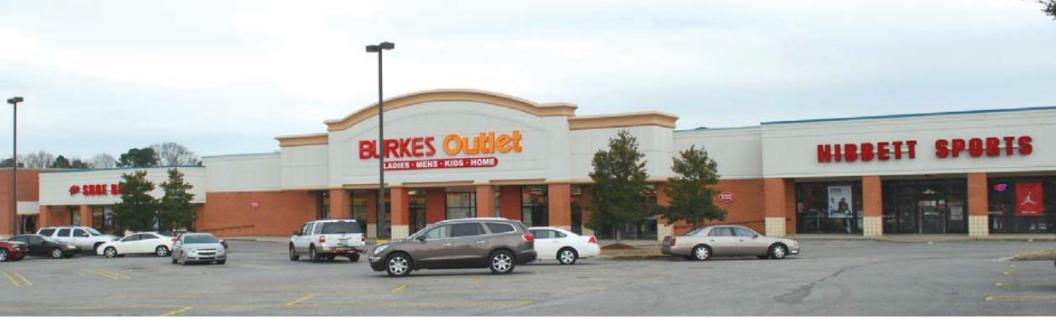

## ○ AVAILABLE FOR LEASE

- 27,900 +/- SF SPACE AVAILABLE FOR LEASE AT WALMART SUPERCENTER SHADOW ANCHORED CENTER
- DEDICATED PYLON SIGNAGE AND AMPLE PARKING
- INTERSTATE VISIBILITY TO 42,060 VEHICLES PER DAY (ALDOT)