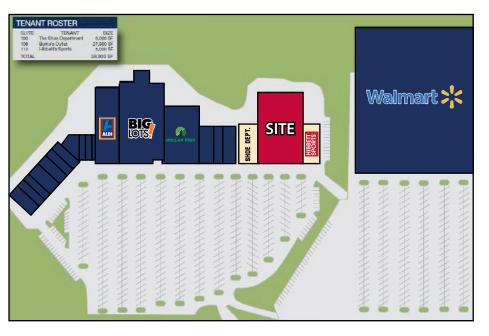

## ○ AVAILABLE FOR LEASE

- 27,900 +/- SF SPACE AVAILABLE FOR LEASE AT WALMART SUPERCENTER SHADOW ANCHORED CENTER
- DEDICATED PYLON SIGNAGE AND AMPLE PARKING
- INTERSTATE VISIBILITY TO 42,060 VEHICLES PER DAY (ALDOT)