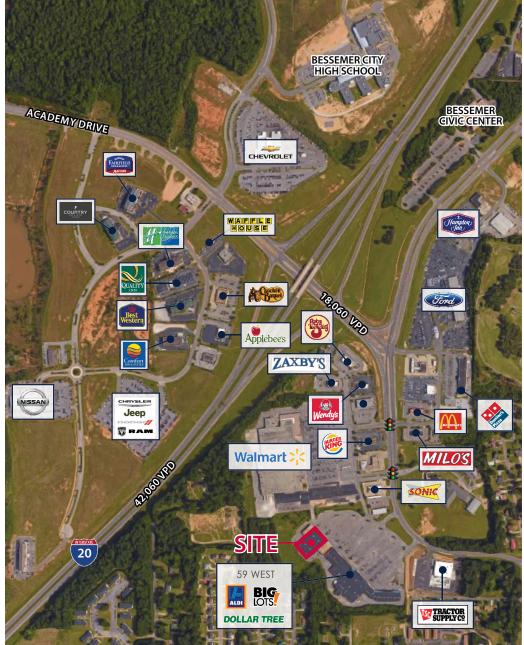

## POTENTIAL ANCHOR SPACE AVAILABLE FOR LEASE

726 ACADEMY DRIVE, BESSEMER, ALABAMA 35022

BILL CLEMENTS, CCIM P 205.314.0383 BILL@RETAILSPECIALISTS.COM

BROOKS W. CORR, CCIM P 205.314.0388 BROOKS@RETAILSPECIALISTS.COM

## ○ AVAILABLE FOR LEASE

- 27,900 +/- SF SPACE AVAILABLE FOR LEASE AT WALMART SUPERCENTER SHADOW ANCHORED CENTER
- DEDICATED PYLON SIGNAGE AND AMPLE PARKING
- INTERSTATE VISIBILITY TO 42,060 VEHICLES PER DAY (ALDOT)