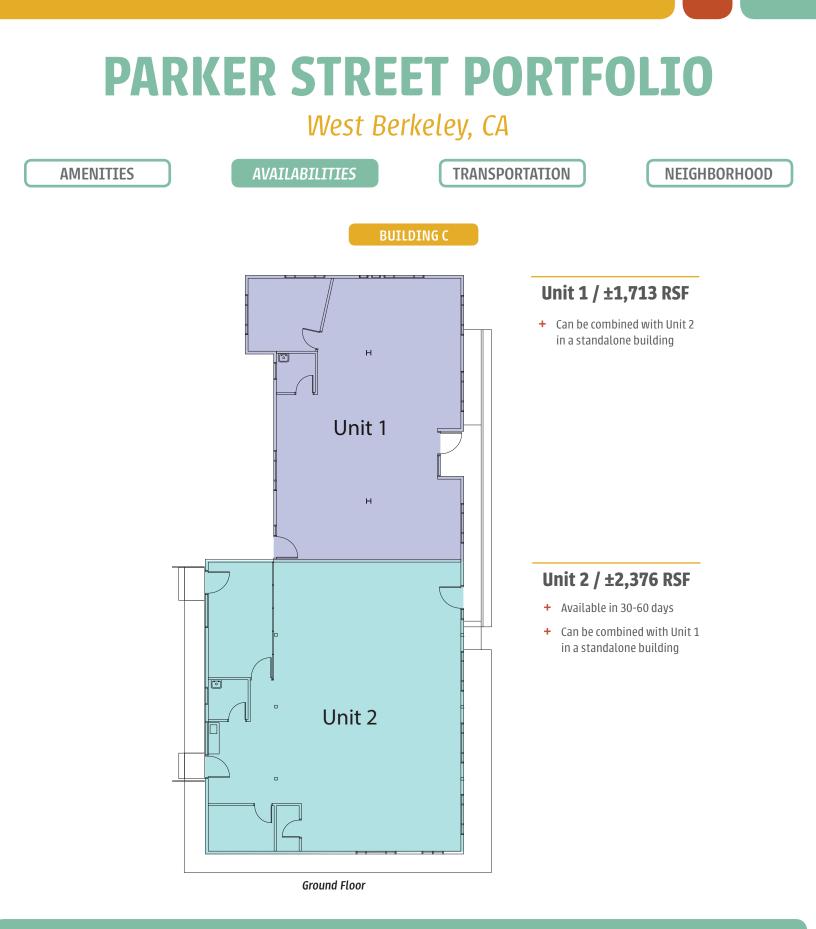

#### **BUILDING C** 2612 8th Street ±4,089 RSF Office

| Availabilities: |   |         |
|-----------------|---|---------|
| :+              | 1 | 1 812 8 |

| Unit 1   | ±1,713 RSF |
|----------|------------|
| → Unit 2 | ±2,376 RSF |
|          |            |

 Units 1 and 2 can be combined in a stand-alone building

For more leasing information, contact:

**MIKE RAFFETTO** 

Senior Vice President +1 510 874 1994 mike.raffetto@cbre.con Lic. 01201289