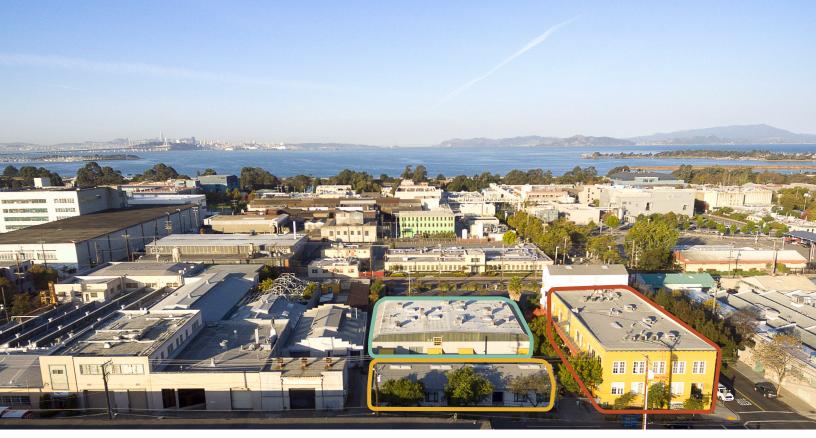

### **PARKER STREET PORTFOLIO** West Berkeley, CA FOR LEASE

| <b>BUILDING A</b>  |  |  |
|--------------------|--|--|
| 918 Parker Street  |  |  |
| ±23,751 RSF Office |  |  |
| Availabilities:    |  |  |

| Avuitubitities. |            |  |  |
|-----------------|------------|--|--|
| Unit 2          | ±5,666 RSF |  |  |
| Unit 4          | ±2,920 RSF |  |  |

BUILDING B 2607 7th Street ±12,107 RSF Office/Flex

Availabilities: Unit 6 ±1,696 RSF

#### **BUILDING C** 2612 8th Street ±4,089 RSF Office

| Availabilities: |   |         |
|-----------------|---|---------|
| :+              | 1 | 1 812 8 |

| Unit 1   | ±1,713 RSF |
|----------|------------|
| → Unit 2 | ±2,376 RSF |
|          |            |

 Units 1 and 2 can be combined in a stand-alone building

For more leasing information, contact:

**MIKE RAFFETTO** 

Senior Vice President +1 510 874 1994 mike.raffetto@cbre.con Lic. 01201289