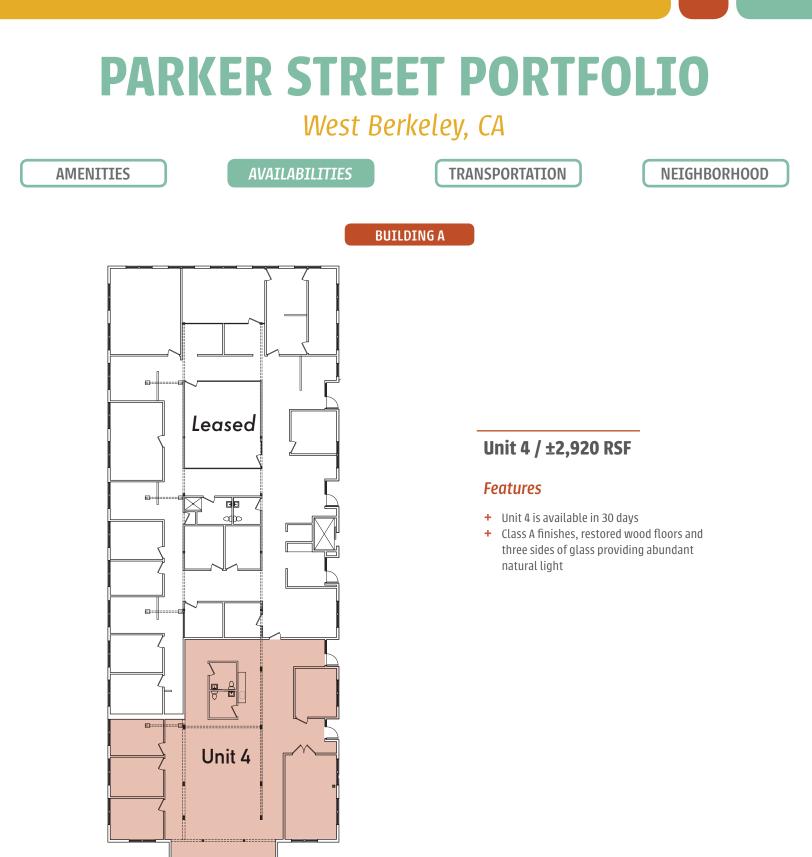

| Avuitubitities. |            |  |  |
|-----------------|------------|--|--|
| Unit 2          | ±5,666 RSF |  |  |
| Unit 4          | ±2,920 RSF |  |  |

BUILDING B 2607 7th Street ±12,107 RSF Office/Flex