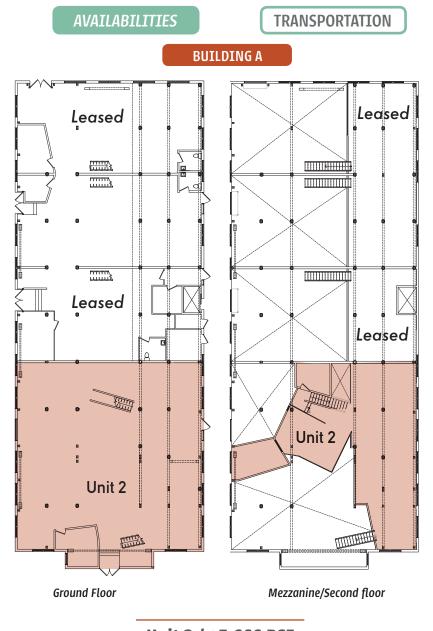

### **PARKER STREET PORTFOLIO** West Berkeley, CA FOR LEASE

| <b>BUILDING A</b>  |  |  |
|--------------------|--|--|
| 918 Parker Street  |  |  |
| ±23,751 RSF Office |  |  |
| Availabilities:    |  |  |

| Avuitubitities. |            |  |  |
|-----------------|------------|--|--|
| Unit 2          | ±5,666 RSF |  |  |
| Unit 4          | ±2,920 RSF |  |  |

BUILDING B 2607 7th Street ±12,107 RSF Office/Flex