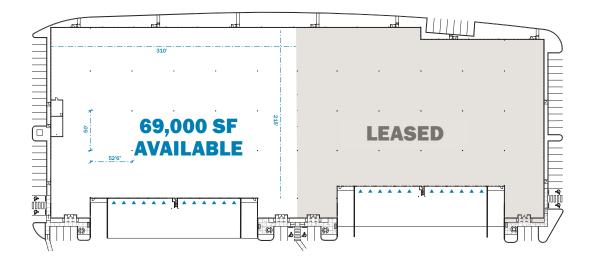

## Floor Plans

## BUILDING A

BUILDING B

#### **BUILDING B FEATURES**

- 133,000 sq. ft. total;
   69,000 sq. ft. remaining divisible to 35,000 sq. ft.
- · Office is build to suit
- 79 common car parking stalls