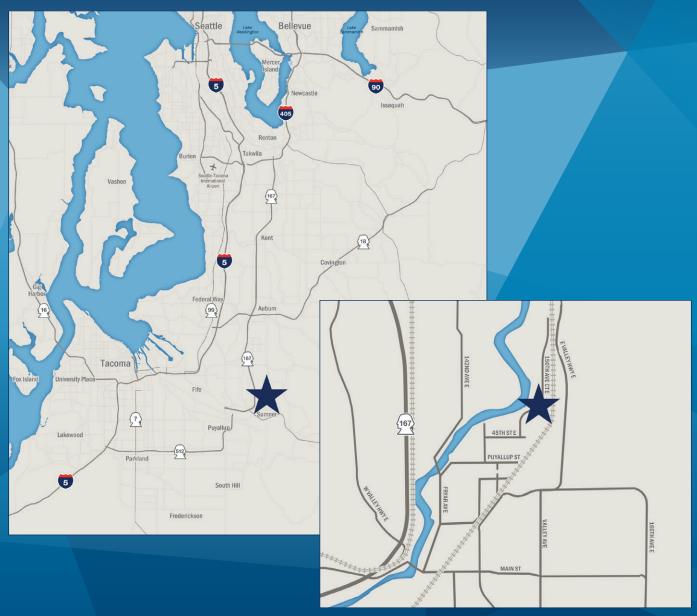

## SALMON CREEK

CORPORATE PARK

### **Industrial Warehouse**

**BUILDING A: 100% LEASED** 

**BUILDING B: 69,000 SF AVAILABLE** 

3901 & 4101 150th Avenue Court East Sumner, Washington 98390

## **Project Highlights**

- Class A development
- 30' clear height and ESFR sprinklers
- Excellent access to SR-167 and I-5
- Easy access to the Port of Tacoma (15 miles) and the Port of Seattle (34 miles)