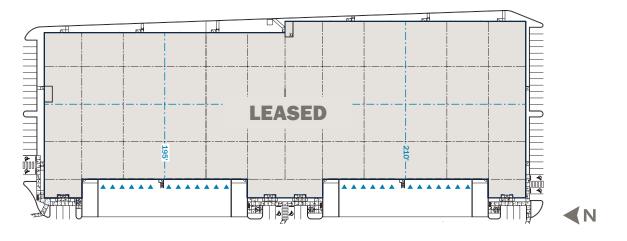

## Floor Plans

## BUILDING A

BUILDING B

#### **BUILDING A FEATURES**

- 134,600 sq. ft. total;
- 92 common car parking stalls
- 15 trailer parking stalls