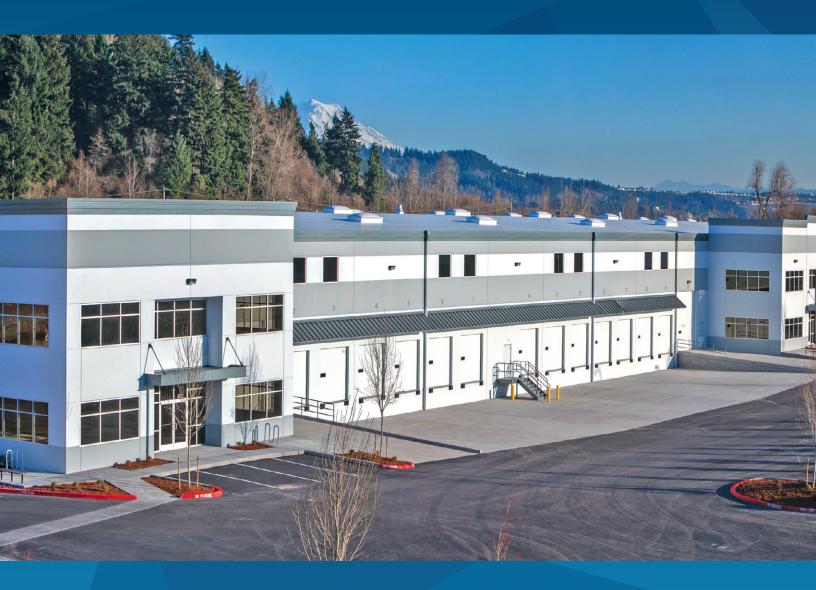

## SALMON CREEK

CORPORATE PARK

### **Industrial Warehouse**

**BUILDING A: 100% LEASED** 

**BUILDING B: 69,000 SF AVAILABLE** 

3901 & 4101 150th Avenue Court East Sumner, Washington 98390