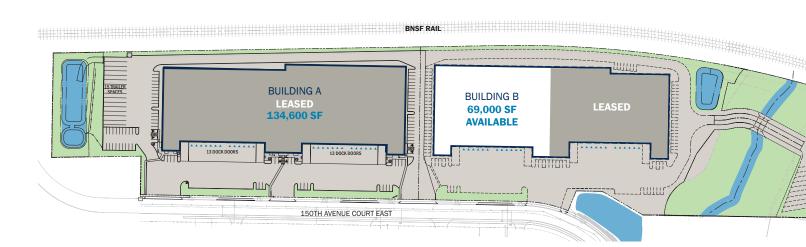

### Site Plan

## BUILDING A

BUILDING B

#### **BUILDING A FEATURES**

- 134,600 sq. ft. total;
- 92 common car parking stalls
- 15 trailer parking stalls

#### **BUILDING B FEATURES**

- 133,000 sq. ft. total;
   69,000 sq. ft. remaining divisible to 35,000 sq. ft.
- · Office is build to suit
- 79 common car parking stalls

#### SITE PROFILE

| ADDRESS             | 3901 & 4101 150th Avenue Court East<br>Sumner, WA 98390              |
|---------------------|----------------------------------------------------------------------|
| ZONING              | Light Industrial (M-1), City of Sumner                               |
| LOT AREA            | 18.6 acres                                                           |
| DOCK DOORS          | 26 at Building A<br>24 at Building B                                 |
| GRADE LEVEL DOORS   | 4 per building                                                       |
| TRUCK AISLES        | 120 feet                                                             |
| CAR PARKING         | ±170 stalls                                                          |
| TRAILER PARKING     | Building A: ±1 acre; 15 stalls available<br>Building B: ±3 acres     |
| ACCESS              | Newly constructed 150th Avenue Court East                            |
| CONSTRUCTION TIMING | Building A: Completed March 2015 Building B: Completed December 2015 |