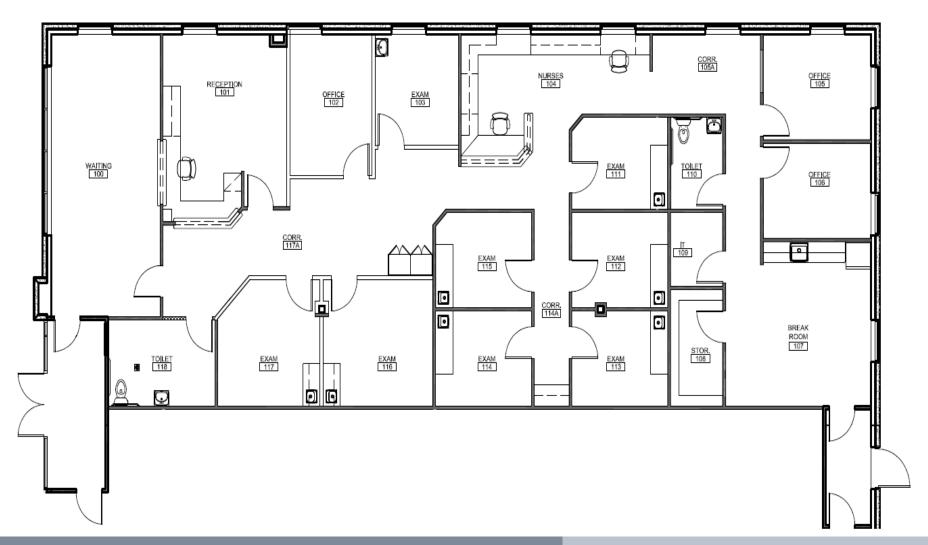

## **CY-FAIR MEDICAL OFFICE BUILDING**

13114 FM 1960 West - Houston, TX 77065

## Spec Suite Floor Plan | Suite 105A | 3,831 SF



## Leasing Information:

Ashley Cassel | SVP 713.490.3785 Ashley.Cassel@transwestern.com **Danielle Lanza | Associate** 713.231.1605 Danielle.Lanza@transwestern.com The information provided herein was obtained from sources believed reliable; however, Transwestern makes no guarantees, warranties or representations as to the completeness of accuracy thereof. The presentation of this property is submitted subject to errors, omissions, change of price or conditions, prior to sale or lease, or withdrawl without notice. Copyright © 2020 Transwestern.