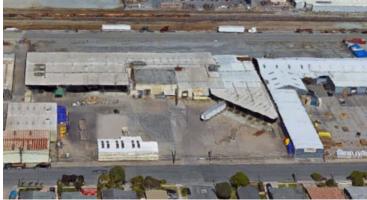

## 11650 DEL MONTE AVE CASTROVILLE, CALIFORNIA

±27,955 SF REFRIGERATED FACILITY WITH YARD FOR LEASE

### **11650 DEL MONTE AVE** CASTROVILLE, CALIFORNIA ±27,955 SF REFRIGERATED FACILITY WITH YARD FOR LEASE

### HIGHLIGHTS

- Main Building: ±43,920 SF
- Available: ±27,955 SF
- Floor Drains Throughout
- Approximately ±11,958 SF of Processing / Packing and Storage Area
- Approximately ±15,997 SF of Cooler Space (34 Degrees)
- 4 Inch Main Water Line
- 7 Dock Bays
- 1600 Amps @ 480 Volts
- Covered Shipping Area
- Large Fenced Lot
- Asking \$0.55 PSF Modified Gross

# 11650 DEL MONTE AVE CASTROVILLE, CALIFORNIA

±27,955 SF REFRIGERATED FACILITY WITH YARD FOR LEASE

# 11650 DEL MONTE AVE CASTROVILLE, CALIFORNIA

±27,955 SF REFRIGERATED FACILITY WITH YARD FOR LEASE

Michael Bassetti Director +1 831 737 1124 michael.bassetti@cushwake.com LIC #01422049 Greg Findley Managing Director +1 831 755 1639 greg.findley@cushwake.com LIC #01170453