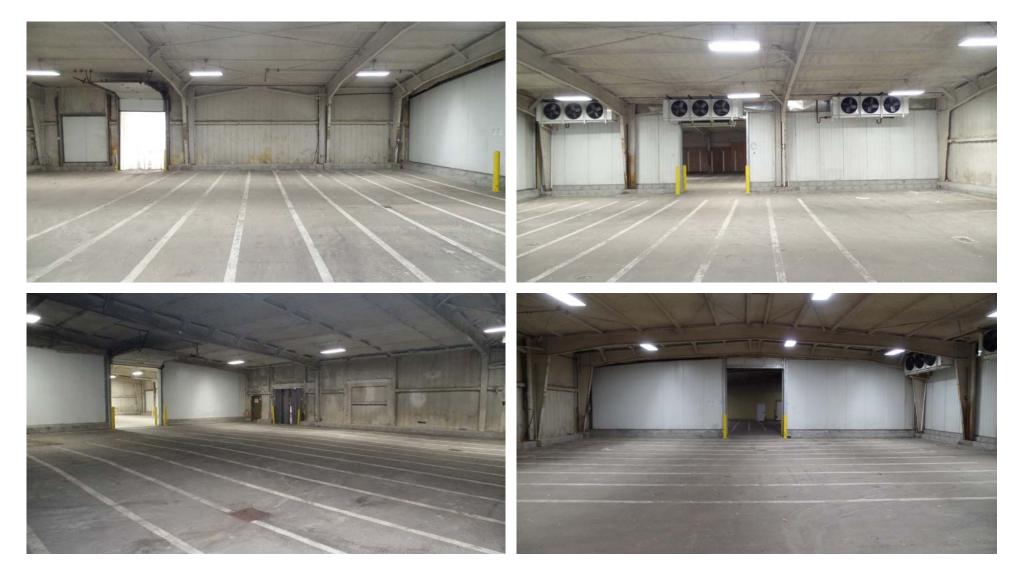

### HIGHLIGHTS

- Main Building: ±43,920 SF
- Available: ±27,955 SF
- Floor Drains Throughout
- Approximately ±11,958 SF of Processing / Packing and Storage Area
- Approximately ±15,997 SF of Cooler Space (34 Degrees)
- 4 Inch Main Water Line
- 7 Dock Bays
- 1600 Amps @ 480 Volts
- Covered Shipping Area
- Large Fenced Lot
- Asking \$0.55 PSF Modified Gross