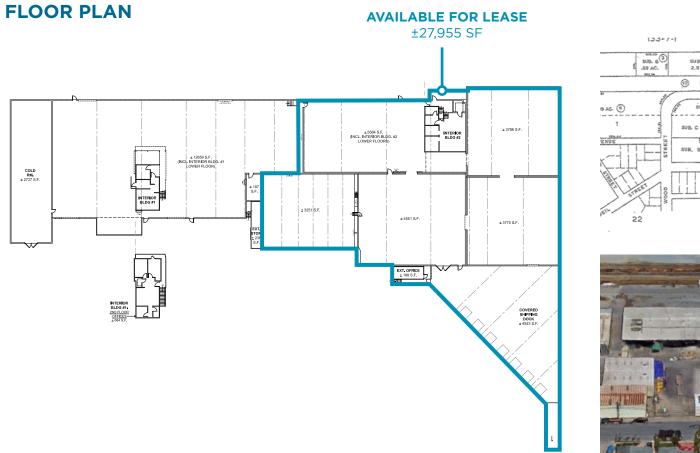

### HIGHLIGHTS

- Main Building: ±43,920 SF
- Available: ±27,955 SF
- Floor Drains Throughout
- Approximately ±11,958 SF of Processing / Packing and Storage Area
- Approximately ±15,997 SF of Cooler Space (34 Degrees)
- 4 Inch Main Water Line
- 7 Dock Bays
- 1600 Amps @ 480 Volts
- Covered Shipping Area
- Large Fenced Lot
- Asking \$0.55 PSF Modified Gross