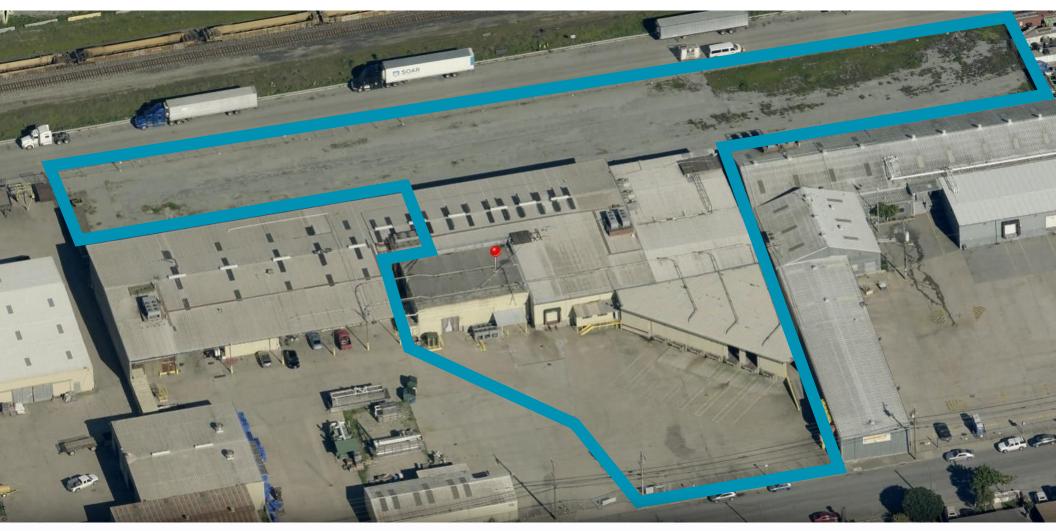

## 11650 DEL MONTE AVE CASTROVILLE, CALIFORNIA

±27,955 SF REFRIGERATED FACILITY WITH YARD FOR LEASE

### **11650 DEL MONTE AVE** CASTROVILLE, CALIFORNIA ±27,955 SF REFRIGERATED FACILITY WITH YARD FOR LEASE

### HIGHLIGHTS

- Main Building: ±43,920 SF
- Available: ±27,955 SF
- Floor Drains Throughout
- Approximately ±11,958 SF of Processing / Packing and Storage Area
- Approximately ±15,997 SF of Cooler Space (34 Degrees)
- 4 Inch Main Water Line
- 7 Dock Bays
- 1600 Amps @ 480 Volts
- Covered Shipping Area
- Large Fenced Lot
- Asking \$0.55 PSF Modified Gross

# 11650 DEL MONTE AVE CASTROVILLE, CALIFORNIA

±27,955 SF REFRIGERATED FACILITY WITH YARD FOR LEASE

# 11650 DEL MONTE AVE CASTROVILLE, CALIFORNIA

±27,955 SF REFRIGERATED FACILITY WITH YARD FOR LEASE

Michael Bassetti Director +1 831 737 1124 michael.bassetti@cushwake.com LIC #01422049 Greg Findley Managing Director +1 831 755 1639 greg.findley@cushwake.com LIC #01170453