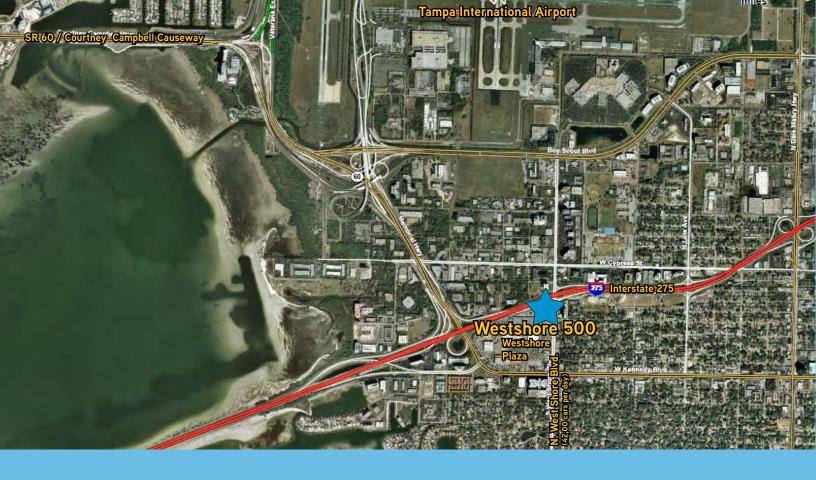

Westshore 500 is unlike any office building in its submarket due to a covered, attached parking garage that leads directly into the building with access to all ten floors.

Westshore 500 is in a desirable location, at the intersection of I-275 and West Shore Boulevard with convenient access to Bay Area bridges, Tampa International Airport and major interstate systems.