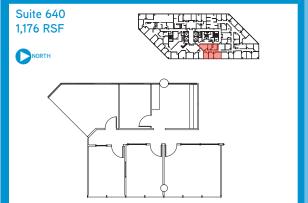

## CURRENT SPACE AVAILABLE\*

| SUITE   | FLOOR | SQUARE<br>FEET |
|---------|-------|----------------|
| 400     | 4     | 3,275          |
| 500     | 5     | 7,831          |
| 550     | 5     | 4,183          |
| 500+550 | 5     | 12,014         |
| 640     | 6     | 1,176          |
| 650     | 6     | 3,361          |
| 640+650 | 6     | 4,537          |
| 1005    | 10    | 841            |
| 1010    | 10    | 1,989          |
| 1015    | 10    | 4,027          |