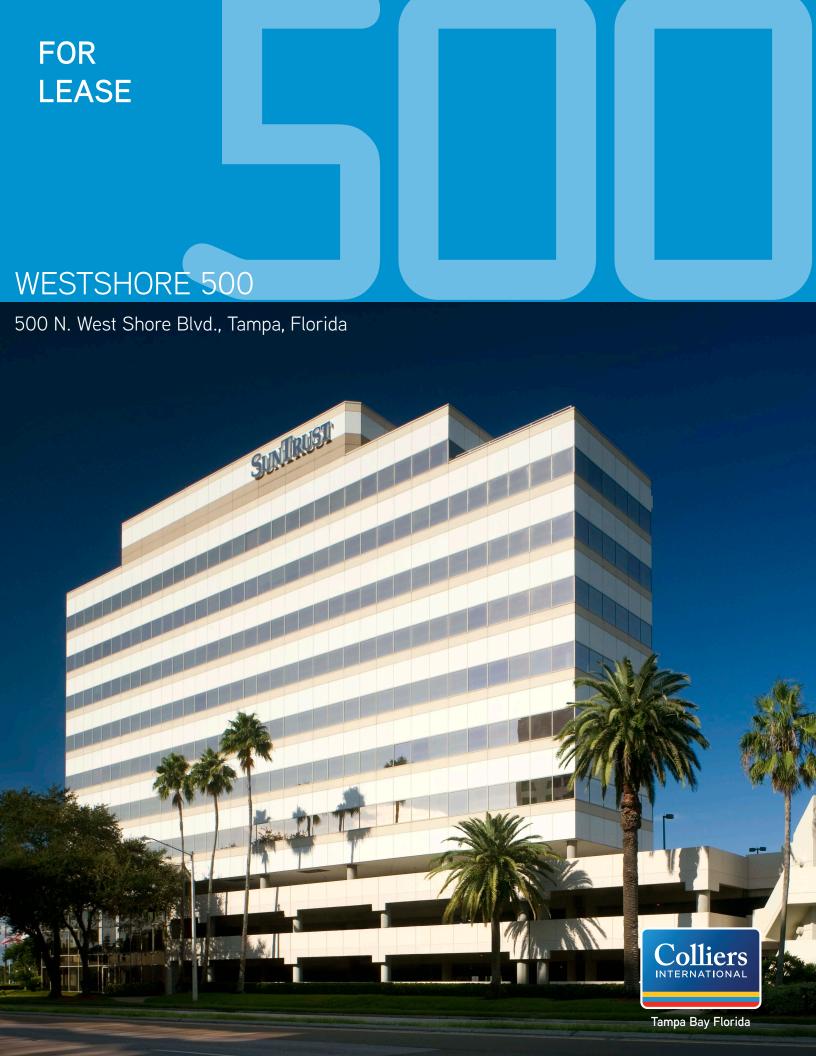

#### **LOCATION & OVERVIEW**

Westshore 500 is a 129,728 RSF Class-A, 10-story office building with beautiful traditional finishes paired with modern amenities. The lobbies are finished with granite, high finish wood paneling walls and brass accents.

Westshore 500 is unlike any office building in its submarket due to a covered, attached parking garage that leads directly into the building with access to all ten floors.

Westshore 500 is in a desirable location, at the intersection of I-275 and West Shore Boulevard with convenient access to Bay Area bridges, Tampa International Airport and major interstate systems.