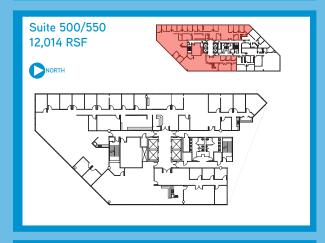

## CURRENT SPACE AVAILABLE\*

| SUITE   | FLOOR | SQUARE<br>FEET |
|---------|-------|----------------|
| 400     | 4     | 3,275          |
| 500     | 5     | 7,831          |
| 550     | 5     | 4,183          |
| 500+550 | 5     | 12,014         |
| 640     | 6     | 1,176          |
| 650     | 6     | 3,361          |
| 640+650 | 6     | 4,537          |
| 1005    | 10    | 841            |
| 1010    | 10    | 1,989          |
| 1015    | 10    | 4,027          |