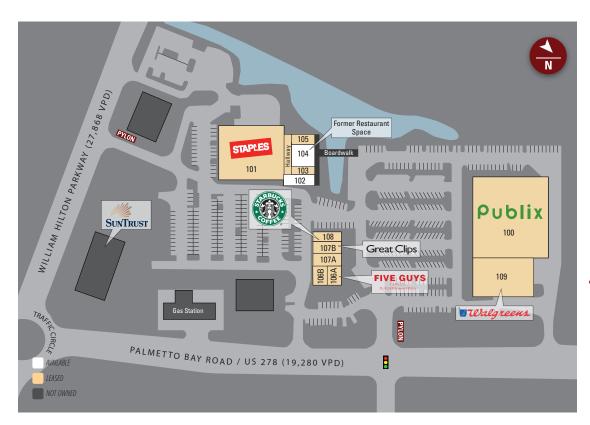

#### SITE PLAN

| Suite | Tenant                  | Size   |  |
|-------|-------------------------|--------|--|
| 100   | Publix                  | 37,866 |  |
| 101   | Staples                 | 23,744 |  |
| 102   | AVAILABLE               | 2,500  |  |
| 103   | Drayer Physical Therapy | 1,465  |  |
| 104   | AVAILABLE               | 4,186  |  |
| 105   | Happy Nails             | 1,800  |  |
| 106A  | Five Guys               | 3,133  |  |
| 106B  | CycleBar                | 3,322  |  |
| 107A  | Smuthlland              | 1,084  |  |
| 107B  | Great Clips             | 1,084  |  |
| 108   | Starbucks               | 1,500  |  |
| 109   | Walgreens               | 14,725 |  |

TOTAL 96,409