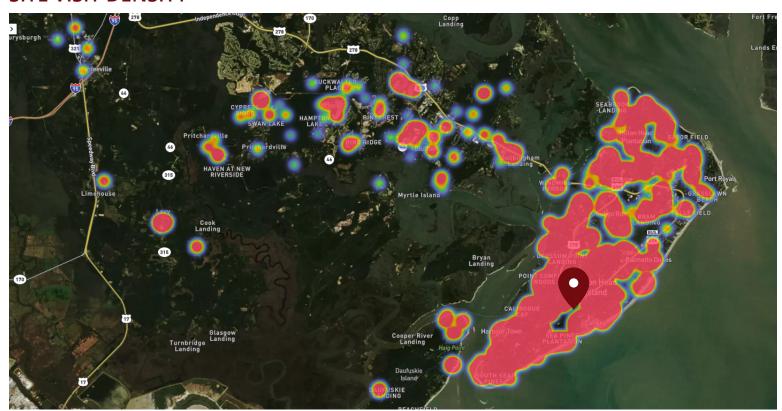

#### SITE VISIT DENSITY

Red, orange, and yellow colors represent the location of 60% of site visitors

Data provided by Placer Labs Inc. (www.placer.ai)