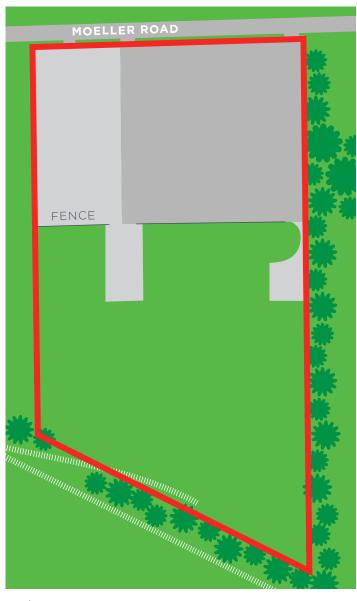

# 5402 MOELLER ROAD // SITE PLAN

Fence with two access points across south side of concrete/compacted gravel.

Asphalt/Concrete

Compacted Gravel/Concrete