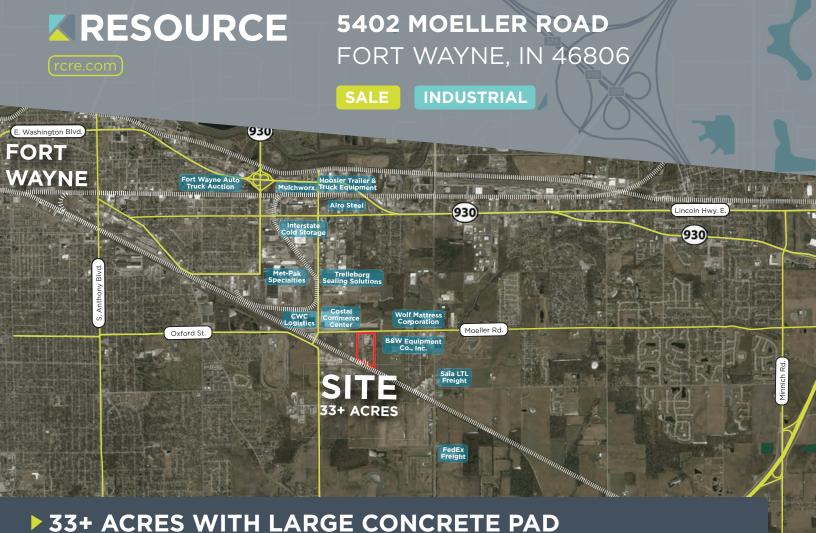

### **AVAILABLE SPACE**

SALE PRICE

±33 Acres

\$650,000

This site is located in the Fort Wayne metropolitan area. Ideal for truck maintenance, trailer storage, and any other outdoor storage. The property is demised along the center from east to west by a security fence.

### **Corporate Neighbors**

FedEx Freight

Fort Wayne Auto Truck Auction

Mulchworx

Hoosier Trailer & Truck Equipment

Alro Steel

Interstate Cold Storage

Met-Pak Specialties

Trelleborg Sealing Solutions

**CWC** Logistics

Wolf Mattress Corporation

B&W Equipment Co., Inc.

Saia LTL Freight