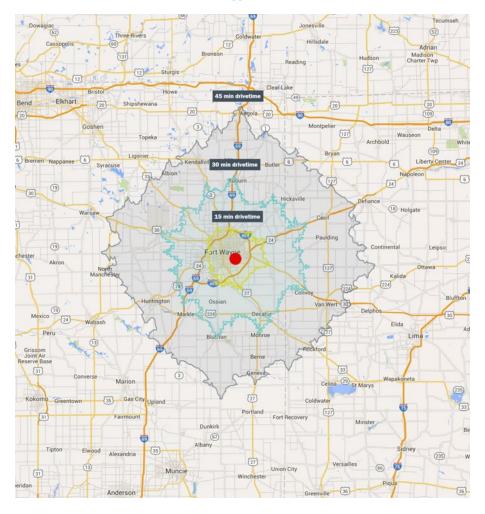

## 5402 MOELLER ROAD // DEMOGRAPHICS

| Drivetime                     | 15 Minutes | 30 Minutes | 45 Minutes |
|-------------------------------|------------|------------|------------|
| Population                    | 245,228    | 419,030    | 632,177    |
| Households                    | 100,133    | 166,523    | 249,538    |
| Average Household Income (\$) | \$52,339   | \$64,787   | \$62,752   |
| White Collar                  | 57,823     | 107,781    | 154,103    |
| Service                       | 19,868     | 31,259     | 46,652     |
| Blue Collar                   | 44,767     | 75,362     | 125,366    |