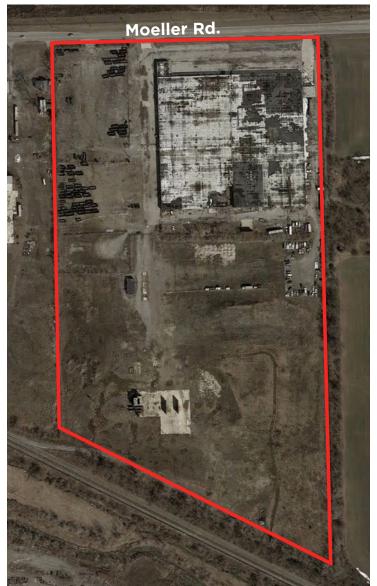

### **PROPERTY DETAILS**

| Acreage    | ±33                                             |
|------------|-------------------------------------------------|
| Land       | 8 acre concrete pad<br>5 acres compacted gravel |
| Dimensions | 1,720' x 870'                                   |
| Zoning     | Industrial                                      |