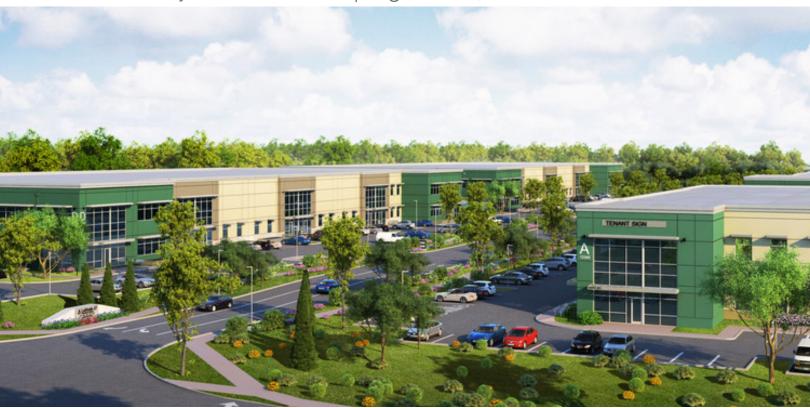

## Latitude 47 Commerce Center

9644-9684 Bujacich Road NW | Gig Harbor, WA

## **Property Features**

- Gig Harbor's Premier Industrial Park
- Ideal for 7,650 to 150,000 square foot tenants
- 30-32' clear height
- Dock high and Drive-In loading for all tenants
- Construction Deliveries:
  - » Building A: October 2020
  - » Building C: November 2020
  - » Building D: March 2021
  - Building E: March 2021
- Zoning: Economic Development, City of Gig Harbor
- Flexible, high quality design and finish options
- Fully insulated industrial space
- https://www.latitude47gigharbor.com/the-project