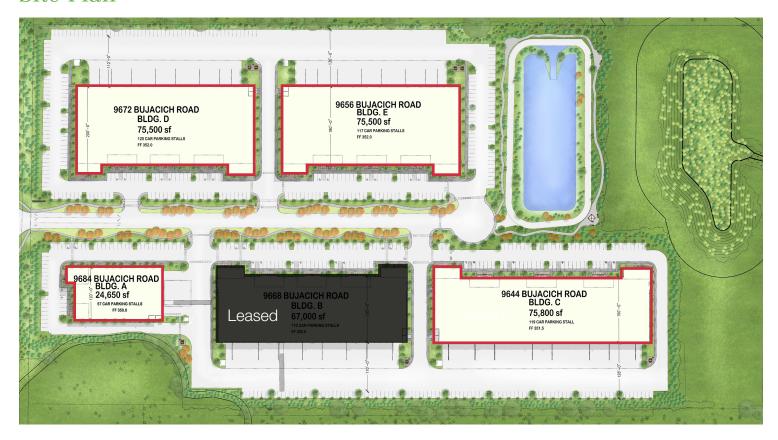

### Site Plan

| Building | Total Size<br>(SF) | Office<br>(SF) | Ceiling<br>Height | GL/DH<br>Doors | Shell/PSF | Office<br>PSF | NNN    | Date Available |
|----------|--------------------|----------------|-------------------|----------------|-----------|---------------|--------|----------------|
| А        | 24,650             | BTS            | 28'               | 4/2            | \$0.75    | \$1.20        | \$0.20 | October 2020   |
| С        | 75,800             | BTS            | 30'               | 8/10           | \$0.75    | \$1.20        | \$0.20 | November 2020  |
| D        | 75,500             | BTS            | 30'               | 11/1           | \$0.75    | \$1.20        | \$0.20 | March 2021     |
| E        | 75,500             | BTS            | 30'               | 11/1           | \$0.75    | \$1.20        | \$0.20 | March 2021     |