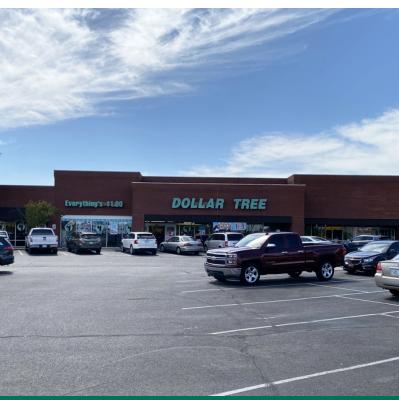

#### **PROPERTY OVERVIEW**

This Neighborhood Center is well positioned on the east side of Norman with excellent co-tenancy providing good foot traffic, on the strong retail corridor.

National restaurant chains at the intersection include: McDonald's, Mazzio's Pizza, Tropical Smoothie and Raising Cane's. Walmart SuperCenter is located less than 1/2 mile north of Alameda.