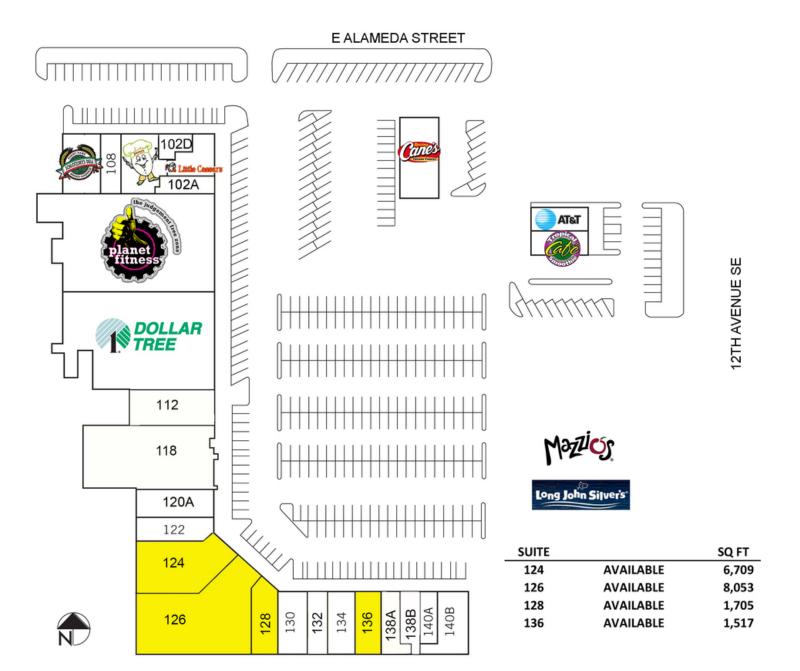

# Alameda Square Shopping Center

1100 - 1130 E Alameda St, Norman, OK 73071

#### **OFFERING SUMMARY**

| Lease Rate: | Negotiable |
|-------------|------------|
|             |            |

Building Size: 87,858 SF

Available SF: 1,517 - 8,053 SF

Submarket: Moore | Norman

**Traffic Counts:** 

#### **PROPERTY OVERVIEW**

This Neighborhood Center is well positioned on the east side of Norman with excellent co-tenancy providing good foot traffic, on the strong retail corridor.

National restaurant chains at the intersection include: McDonald's, Mazzio's Pizza, Tropical Smoothie and Raising Cane's. Walmart SuperCenter is located less than 1/2 mile north of Alameda.

### Alameda Square Shopping Center 1100 - 1130 E Alameda St, Norman, OK 73071