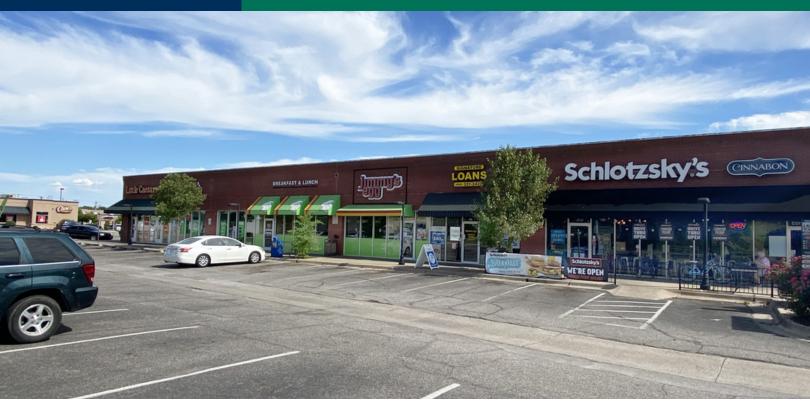

#### **PROPERTY OVERVIEW**

This Neighborhood Center is well positioned on the east side of Norman with excellent co-tenancy providing good foot traffic, on the strong retail corridor.

National restaurant chains at the intersection include: McDonald's, Mazzio's Pizza, Tropical Smoothie and Raising Cane's. Walmart SuperCenter is located less than 1/2 mile north of Alameda.