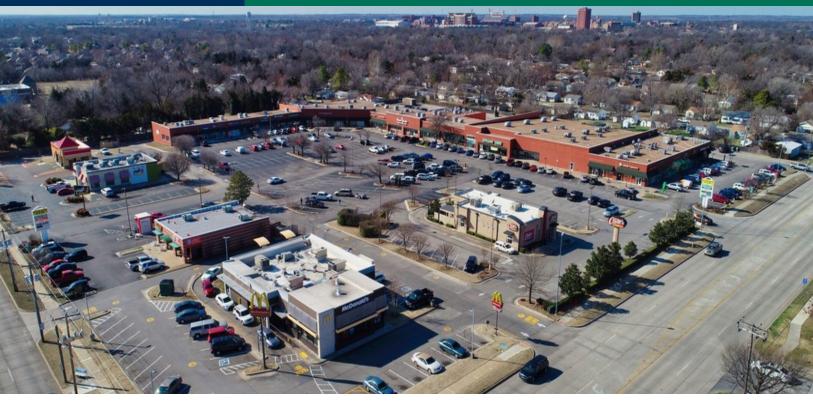

# Alameda Square Shopping Center

1100 - 1130 E Alameda St, Norman, OK 73071

#### **PROPERTY OVERVIEW**

This Neighborhood Center is well positioned on the east side of Norman with excellent co-tenancy providing good foot traffic, on the strong retail corridor.

National restaurant chains at the intersection include: McDonald's, Mazzio's Pizza, Tropical Smoothie and Raising Cane's. Walmart SuperCenter is located less than 1/2 mile north of Alameda.