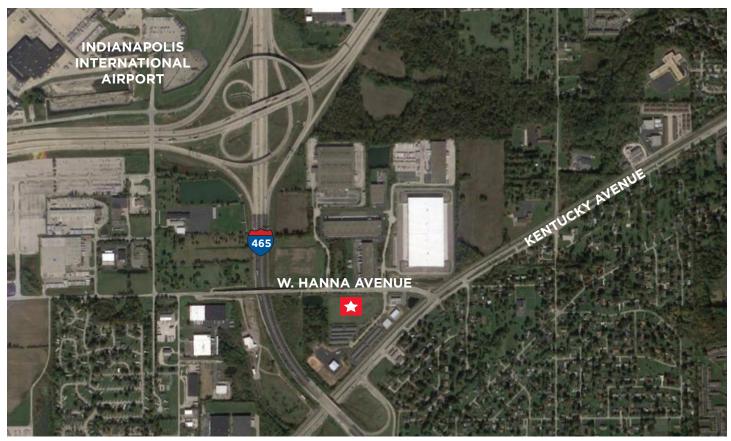

### 5709 W. Hanna Avenue

Indianapolis, IN 46241

# **Airport Business Centre Available Land**

- 6.433± acres
- Zoned CS (ability to have I-3 zoning along with zoning for a truck terminal less than 10 acres)
- Excellent opportunity for Purchase or Build-to-Suit
- Immediate access to I-70 & I-465