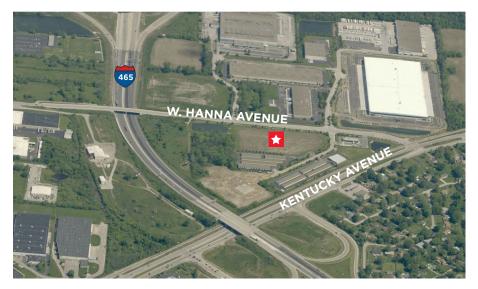

### 5709 W. Hanna Avenue

Indianapolis, IN 46241

# **Airport Business Centre Available Land**

- 6.433± acres
- Zoned CS (ability to have I-3 zoning along with zoning for a truck terminal less than 10 acres)
- Excellent opportunity for Purchase or Build-to-Suit
- Immediate access to I-70 & I-465