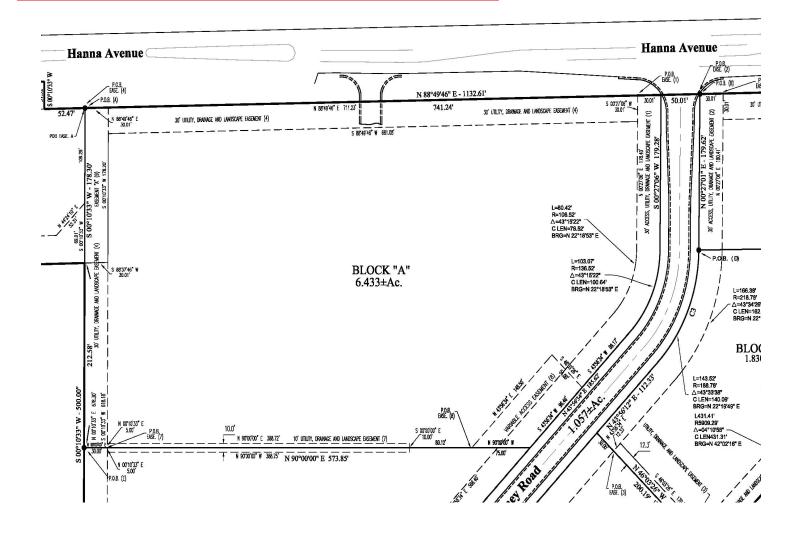

# **Airport Business Centre Available Land**

- 6.433± acres
- Zoned CS (ability to have I-3 zoning along with zoning for a truck terminal less than 10 acres)
- Excellent opportunity for Purchase or Build-to-Suit
- Immediate access to I-70 & I-465