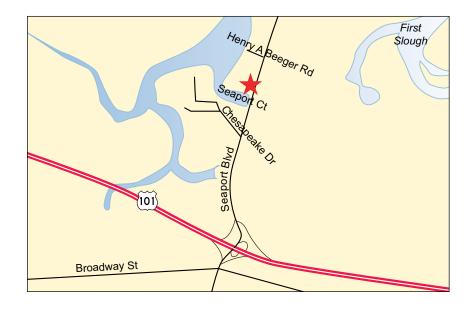

### Offices For Lease 460-509 Seaport Court Redwood City, CA



#### ±323 - ±5,479 Square Foot Spaces Available

As exclusive agent(s), we are pleased to offer the following space:



- Water Views
- Market Ready Suites
- Abundant Parking
- Flexible Terms
- Accommodates Small Users
- Immediate Occupancy



Deborah O'Reilly 650.358.5256 doreilly@ngkf.com CA RE License #01895522

Josh Rowell 650.358.5261 jrowell@ngkf.com CA RE License #01236434

2950 South Delaware Street, Suite 125, San Mateo, CA 94403

# **Offices For Lease** 460-509 Seaport Court

Redwood City, CA



### Site Plan

501 Seaport Court Suite 206: ±323 SF

509 Seaport Court Suite 100: ±5,479 SF





Deborah O'Reilly 650.358.5256 doreilly@ngkf.com CA RE License #01895522

Josh Rowell 650.358.5261 jrowell@ngkf.com CA RE License #01236434

2950 South Delaware Street, Suite 125, San Mateo, CA 94403

## **Offices For Lease** 460-509 Seaport Court

Redwood City, CA





Deborah O'Reilly 650.358.5256 doreilly@ngkf.com CA RE License #01895522

Josh Rowell 650.358.5261 jrowell@ngkf.com CA RE License #01236434

2950 South Delaware Street, Suite 125, San Mateo, CA 94403

## **Offices For Lease** 460-509 Seaport Court

Redwood City, CA













Deborah O'Reilly 650.358.5256 doreilly@ngkf.com CA RE License #01895522

Josh Rowell 650.358.5261 jrowell@ngkf.com CA RE License #01236434

2950 South Delaware Street, Suite 125, San Mateo, CA 94403