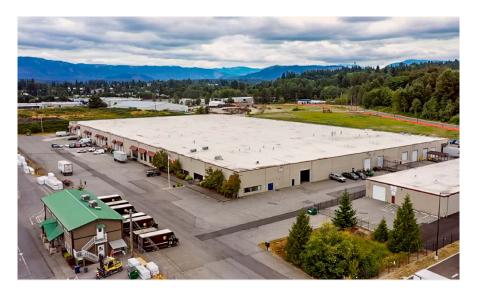

# Weiss Building

19405 68th Drive Arlington, WA 98223

### **Building Details**

- + Quality concrete tilt up completed in 1989
- + 22'-26' clear height
- + 24' x 48' column spacing
- + 277/480 3-phase power

- + Upgraded LED lighting
- + High-density sprinkler system
- + Many docks have awnings