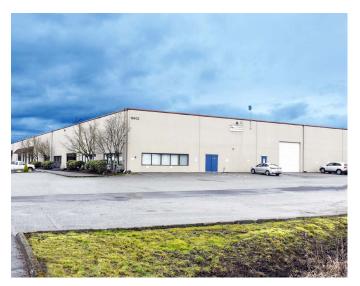

# Weiss Building

19405 68th Drive Arlington, WA 98223

## North Building A

- + ±63,948 SF Available (divisible to 18,000 SF)
  - 7 dock door on west side
  - 2 dock doors on east side
  - Office-Built to Suit

### **Building Details**

- + Quality concrete tilt up completed in 1989
- + 22'-26' clear height
- + 24' x 48' column spacing
- + 277/480 3-phase power

- + Upgraded LED lighting
- + High-density sprinkler system
- + Many docks have awnings