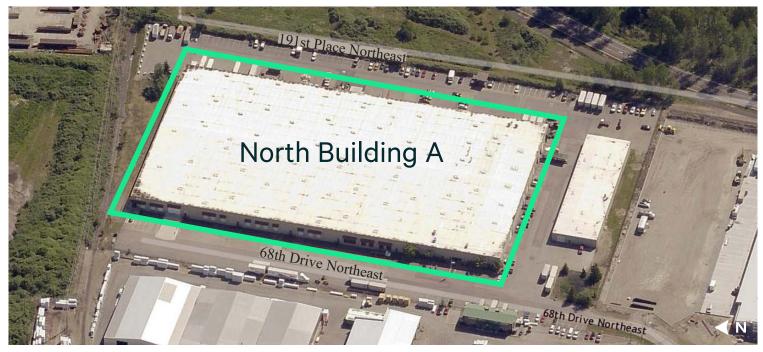

## North Building A

- + ±63,948 SF Available (divisible to 18,000 SF)
  - 7 dock door on west side
  - 2 dock doors on east side
  - Office-Built to Suit

# North Building A