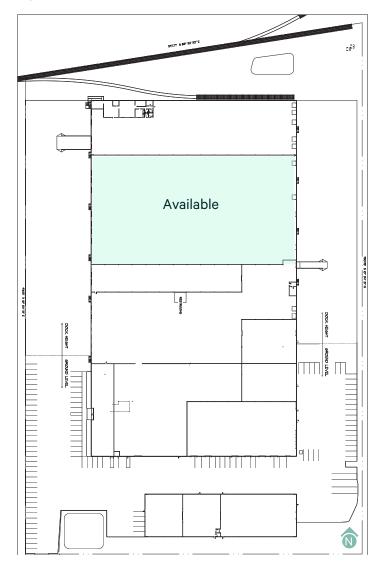

# Space Plan

## North Building A

- + ±63,948 SF Available (divisible to 18,000 SF)
  - 7 dock door on west side
  - 2 dock doors on east side
  - Office-Built to Suit