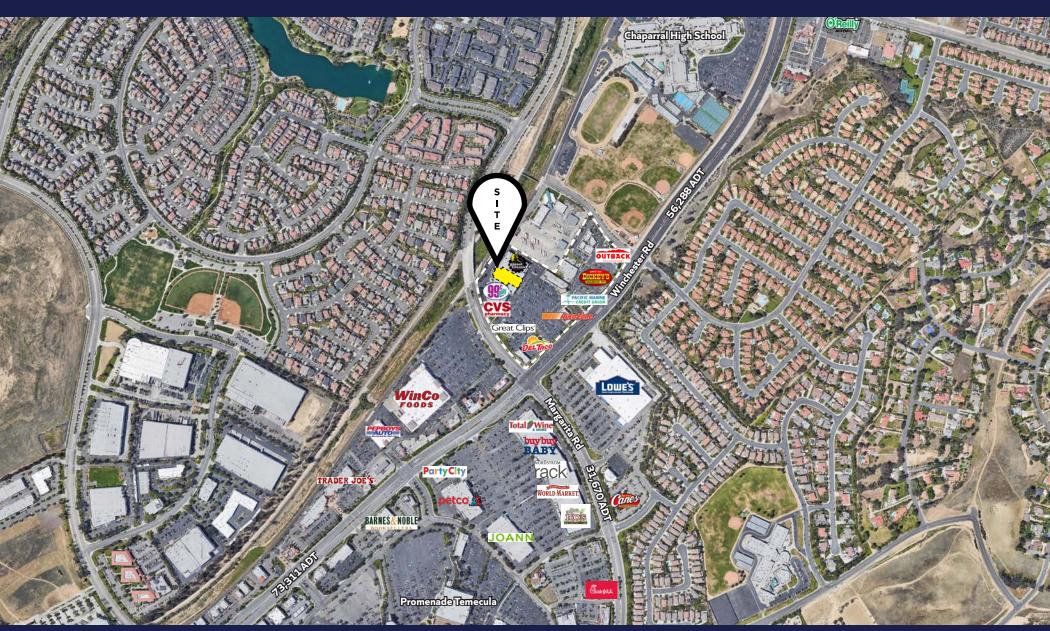

Rd, Temecula, CA



Brian G Pyke. 858.324.6103. bpyke@retailinsite.net

Ron Pepper. 858.523.2085. rpepper@retailinsite.net

Jessica Moller. 858.299.3991. jmoller@retailinsite.net



- + High-volume community center anchored by 99 Cent Only, CVS, and Planet Fitness
- + Highly visible anchor space available: 16,903 SF
- + Located at one of the busiest intersections in all of Temecula -- 78,000 ADT
- + Ample parking at 4.5:1,000 ratio

- + Busy daily needs center that services surrounding dense and affluent residential neighborhoods
- + Close proximity to other regional centers, 15 Fwy, daytime population, schools, medical facilities, etc.
- + Prominent monument signage available

40355-B Winchester Rd, Temecula, CA

#### SITE PLAN



40355-B Winchester Rd, Temecula, CA

#### SPACE PLAN















#### Winchester Meadows | 40355-B Winchester Rd, Temecula, CA

192,692

total population

201,912

daytime population

\$85,025

median household income

| Population         1 mile         3 miles         5 miles           Total Population         13,410         95,330         192,692           Projected Population (2022)         13,998         101,065         205,568