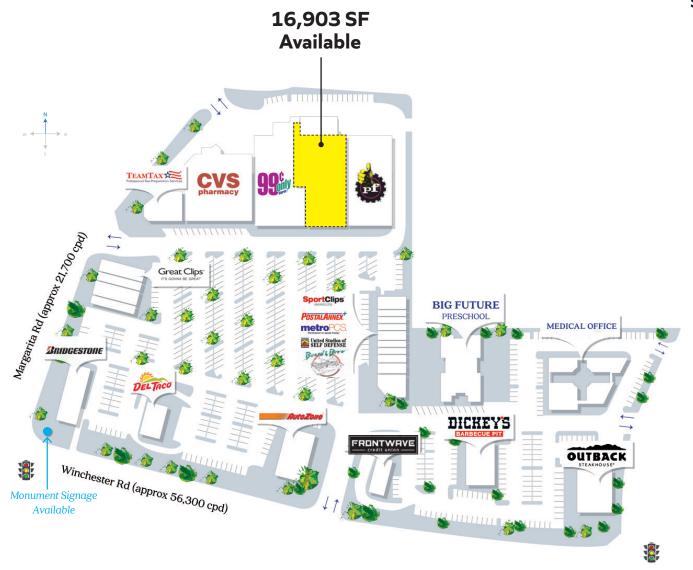

40355-B Winchester Rd, Temecula, CA



Brian G Pyke. 858.324.6103. bpyke@retailinsite.net

Ron Pepper. 858.523.2085. rpepper@retailinsite.net

Jessica Moller. 858.299.3991. jmoller@retailinsite.net



- + High-volume community center anchored by 99 Cent Only, CVS, and Planet Fitness
- + Highly visible anchor space available: 16,903 SF
- + Located at one of the busiest intersections in all of Temecula -- 78,000 ADT
- + Ample parking at 4.5:1,000 ratio

- + Busy daily needs center that services surrounding dense and affluent residential neighborhoods
- + Close proximity to other regional centers, 15 Fwy, daytime population, schools, medical facilities, etc.
- + Prominent monument signage available

40355-B Winchester Rd, Temecula, CA

#### SITE PLAN



40355-B Winchester Rd, Temecula, CA

#### SPACE PLAN















#### Winchester Meadows | 40355-B Winchester Rd, Temecula, CA

192,692

total population

201,912

daytime population

\$85,025

median household income

| Population         1 mile         3 miles         5 miles           Total Population         13,410         95,330         192,692           Projected Population (2022)         13,998         101,065         205,568