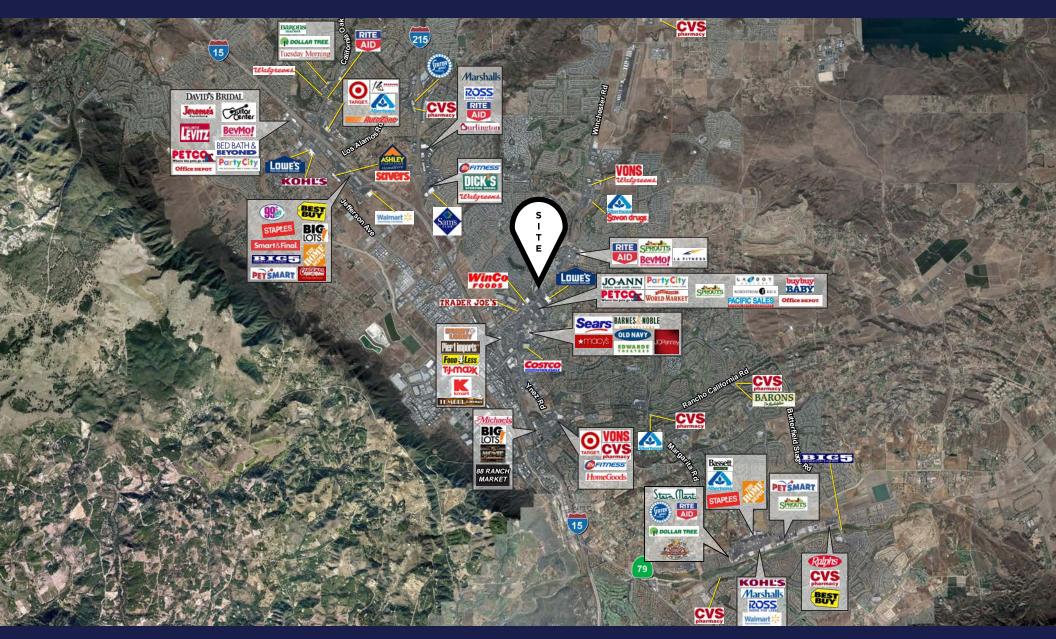

40355-B Winchester Rd, Temecula, CA

Brian G Pyke. 858.324.6103. bpyke@retailinsite.net

Ron Pepper. 858.523.2085. rpepper@retailinsite.net

Jessica Moller. 858.299.3991. jmoller@retailinsite.net

- + High-volume community center anchored by 99 Cent Only, CVS, and Planet Fitness
- + Highly visible anchor space available: 16,903 SF
- + Located at one of the busiest intersections in all of Temecula -- 78,000 ADT
- + Ample parking at 4.5:1,000 ratio

- + Busy daily needs center that services surrounding dense and affluent residential neighborhoods
- + Close proximity to other regional centers, 15 Fwy, daytime population, schools, medical facilities, etc.
- + Prominent monument signage available

40355-B Winchester Rd, Temecula, CA