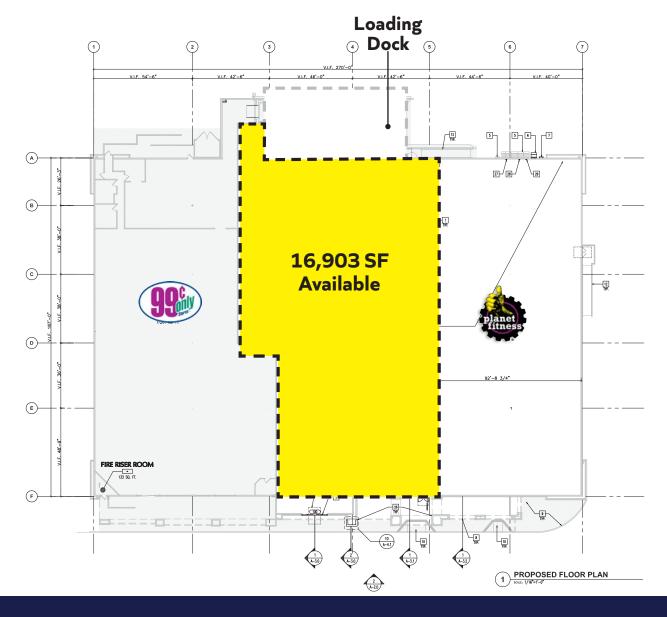

ter Rd, Temecula, CA



Brian G Pyke. 858.324.6103. bpyke@retailinsite.net

Ron Pepper. 858.523.2085. rpepper@retailinsite.net

Jessica Moller. 858.299.3991. jmoller@retailinsite.net



- + High-volume community center anchored by 99 Cent Only, CVS, and Planet Fitness
- + Highly visible anchor space available: 16,903 SF
- + Located at one of the busiest intersections in all of Temecula -- 78,000 ADT
- + Ample parking at 4.5:1,000 ratio

- + Busy daily needs center that services surrounding dense and affluent residential neighborhoods
- + Close proximity to other regional centers, 15 Fwy, daytime population, schools, medical facilities, etc.
- + Prominent monument signage available

40355-B Winchester Rd, Temecula, CA

#### SITE PLAN



40355-B Winchester Rd, Temecula, CA

#### SPACE PLAN















#### Winchester Meadows | 40355-B Winchester Rd, Temecula, CA

192,692

total population

201,912

daytime population

\$85,025

median household income

| Population         1 mile         3 miles         5 miles           Total Population         13,410         95,330         192,692           Projected Population (2022)         13,998         101,065         205,568