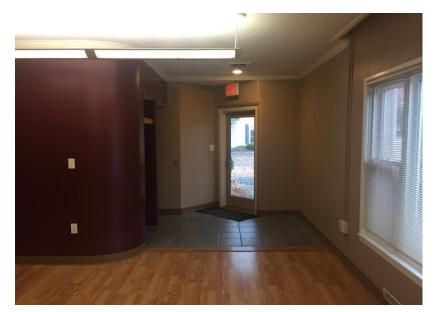

#### **Property Highlights**

Building SF: 1,950

- · Attractive free standing well maintained and highly visible 1,950 SF building in Ithaca's Northeast Business District
  - Suitable for either retail or office use
  - Building is a nice mix of:
  - Reception area
  - Open floor plan / flex space
  - Private offices; kitchenette / break room
  - Bathroom & storage areas
- Expansive window frontage throughout provides for lots of natural light
- Property is well landscaped with on site parking
- Close to Cornell University Campus; restaurants; shopping; banking; and, more