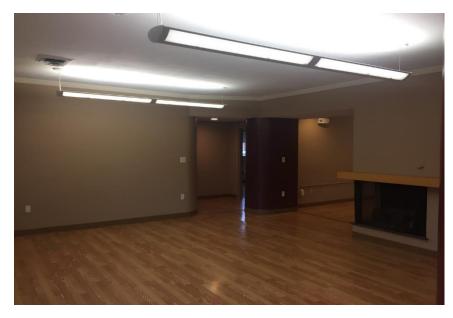

#### **Property Highlights**

Building SF: 1,950

- · Attractive free standing well maintained and highly visible 1,950 SF building in Ithaca's Northeast Business District
  - Suitable for either retail or office use
  - Building is a nice mix of:
  - Reception area
  - Open floor plan / flex space
  - Private offices; kitchenette / break room
  - Bathroom & storage areas
- Expansive window frontage throughout provides for lots of natural light
- Property is well landscaped with on site parking
- Close to Cornell University Campus; restaurants; shopping; banking; and, more