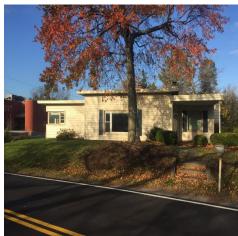

#### **Property Highlights**

Building SF: 1,950

- · Attractive free standing well maintained and highly visible 1,950 SF building in Ithaca's Northeast Business District
  - Suitable for either retail or office use
  - Building is a nice mix of:
  - Reception area
  - Open floor plan / flex space
  - Private offices; kitchenette / break room
  - Bathroom & storage areas
- Expansive window frontage throughout provides for lots of natural light
- Property is well landscaped with on site parking
- Close to Cornell University Campus; restaurants; shopping; banking; and, more