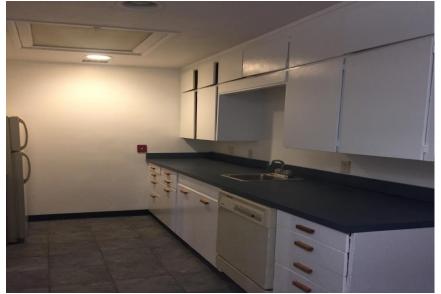

#### **Property Highlights**

Building SF: 1,950

- · Attractive free standing well maintained and highly visible 1,950 SF building in Ithaca's Northeast Business District
  - Suitable for either retail or office use
  - Building is a nice mix of:
  - Reception area
  - Open floor plan / flex space
  - Private offices; kitchenette / break room
  - Bathroom & storage areas
- Expansive window frontage throughout provides for lots of natural light
- Property is well landscaped with on site parking
- Close to Cornell University Campus; restaurants; shopping; banking; and, more