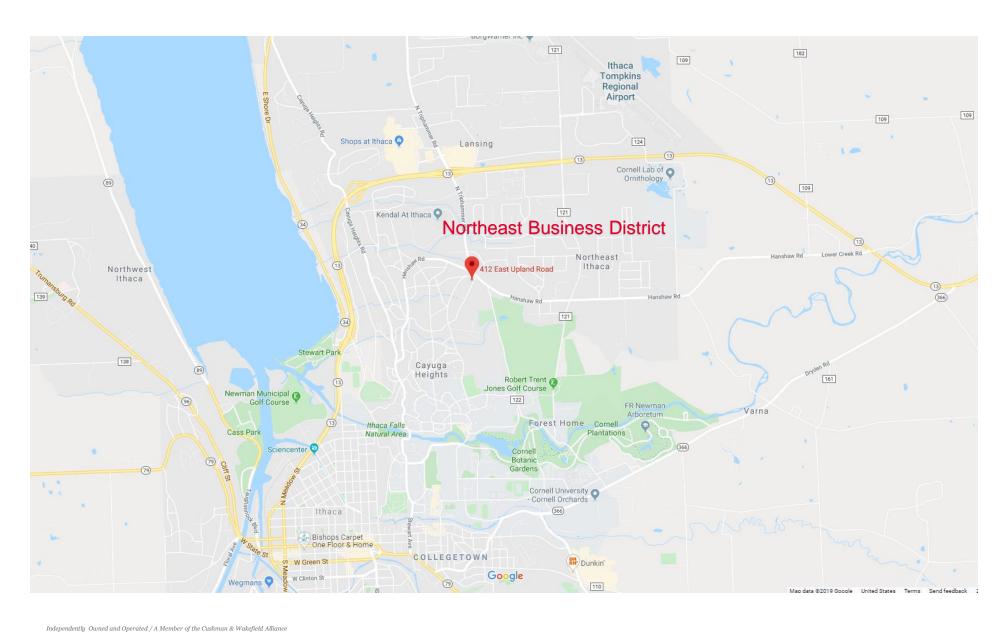

#### **Property Highlights**

Building SF: 1,950

- · Attractive free standing well maintained and highly visible 1,950 SF building in Ithaca's Northeast Business District
  - Suitable for either retail or office use
  - Building is a nice mix of:
  - Reception area
  - Open floor plan / flex space
  - Private offices; kitchenette / break room
  - Bathroom & storage areas
- Expansive window frontage throughout provides for lots of natural light
- Property is well landscaped with on site parking
- Close to Cornell University Campus; restaurants; shopping; banking; and, more