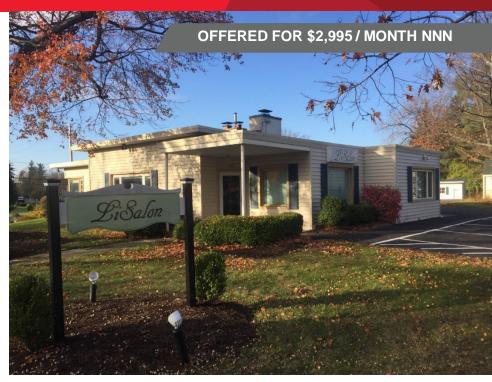

### **FOR LEASE** 412 E. Upland Road Ithaca, NY

#### **Property Highlights**

Building SF: 1,950

- · Attractive free standing well maintained and highly visible 1,950 SF building in Ithaca's Northeast Business District
  - Suitable for either retail or office use
  - Building is a nice mix of:
  - Reception area
  - Open floor plan / flex space
  - Private offices; kitchenette / break room
  - Bathroom & storage areas
- Expansive window frontage throughout provides for lots of natural light
- Property is well landscaped with on site parking
- Close to Cornell University Campus; restaurants; shopping; banking; and, more