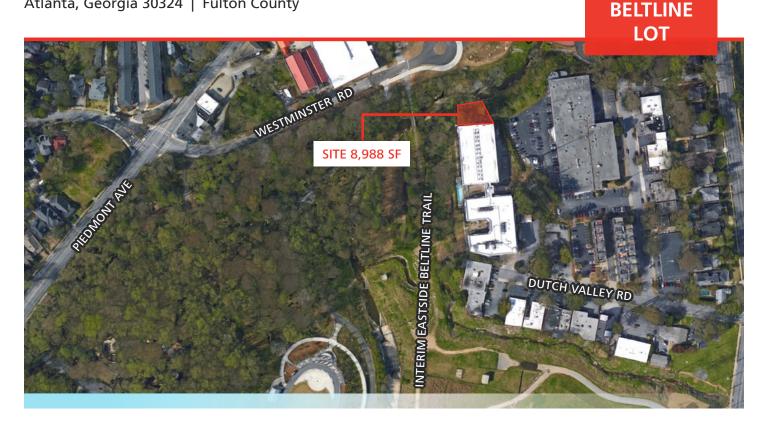

# **Dutch Valley Road**

Atlanta, Georgia 30324 | Fulton County

### VIRGINIA HIGHLANDS BELTLINE LOT FOR SALE

8,988 SF **LOT AREA ASKING PRICE** \$80,000

#### **HIGHLIGHTS**

- Unique Beltline lot with creative design potential
- Steep, creek side lot overlooks Piedmont Park
- Located behind The Belvedere Condominiums
- At the intersection of Westminister Drive and the Beltline
- Zoned industrial
- Approximately 8,988 SF

### **Dutch Valley Road**

Beltline Lot For Sale: 8,988 SF