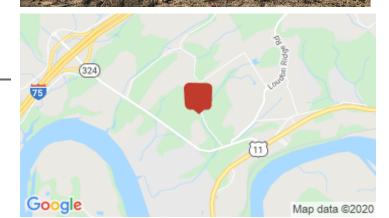

Land Splits Available: Yes
Property Visibility: Good

From I-40 drive east on Sugarlimb Road. The property will start about 1 mile down

Sugarlimb and c...