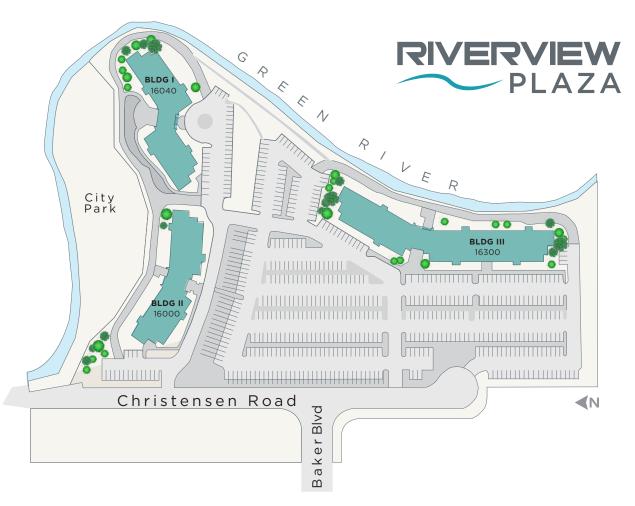

**CBRE** 

Riverview Plaza is a three-building, Class A office campus totaling 172,000 sq. ft. Located along the edge of the Green River just north of Bicentennial Park, Riverview offers tenants a true, suburban campus atmosphere, with ample parking, hundreds of nearby amenities and the convenience of a South Seattle address, without City of Seattle operating expenses.