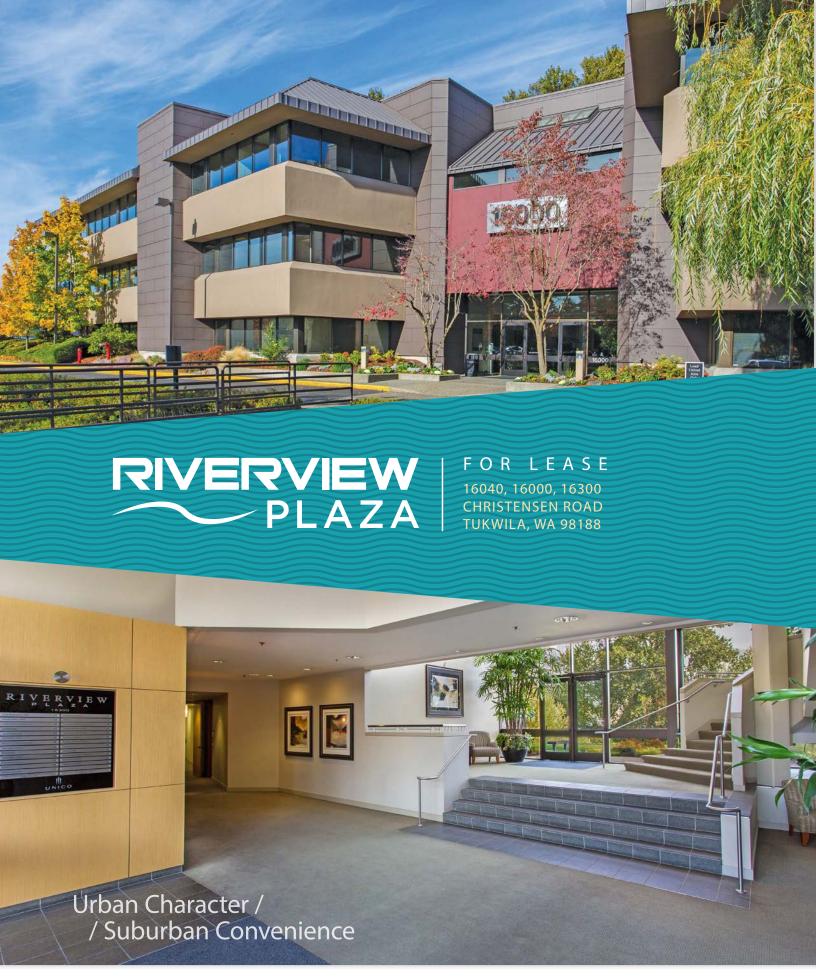

**CBRE** 

Riverview Plaza is a three-building, Class A office campus totaling 172,000 sq. ft. Located along the edge of the Green River just north of Bicentennial Park, Riverview offers tenants a true, suburban campus atmosphere, with ample parking, hundreds of nearby amenities and the convenience of a South Seattle address, without City of Seattle operating expenses.

## **PROPERTY HIGHLIGHTS**

- South Puget Sound's premier suburban Class A office campus
- On-site property management office, conference facility and fitness center
- Abundant free parking and multiple public transit options available including Rapid Ride to light rail station
- Amenity-rich location and short walk to Westfield Southcenter, the largest mall in the Pacific Northwest
- Unparalleled convenient freeway access to I-5, I-405, Hwy 167
- Recent building upgrades
- Seattle address available and no B&O tax