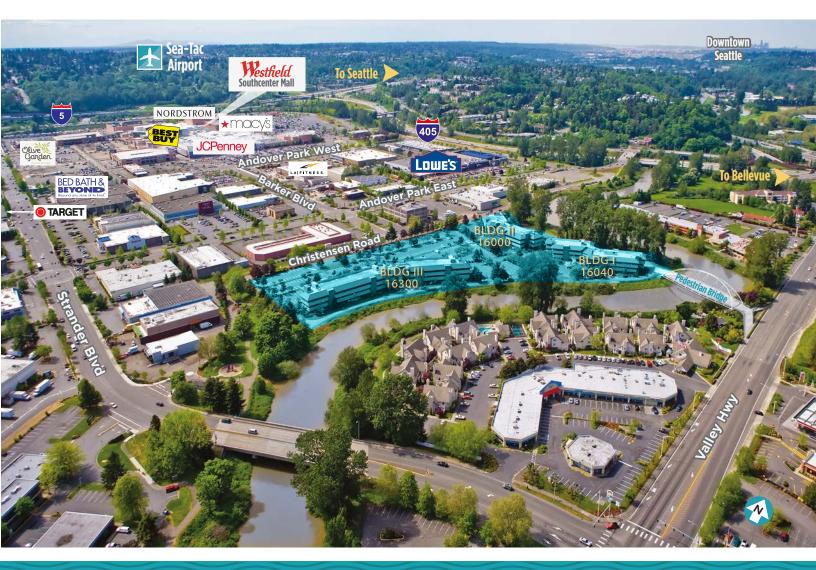

**CBRE** 

Riverview Plaza is a three-building, Class A office campus totaling 172,000 sq. ft. Located along the edge of the Green River just north of Bicentennial Park, Riverview offers tenants a true, suburban campus atmosphere, with ample parking, hundreds of nearby amenities and the convenience of a South Seattle address, without City of Seattle operating expenses.

## **PROPERTY HIGHLIGHTS**

- South Puget Sound's premier suburban Class A office campus
- On-site property management office, conference facility and fitness center
- Abundant free parking and multiple public transit options available including Rapid Ride to light rail station
- Amenity-rich location and short walk to Westfield Southcenter, the largest mall in the Pacific Northwest
- Unparalleled convenient freeway access to I-5, I-405, Hwy 167
- Recent building upgrades
- Seattle address available and no B&O tax