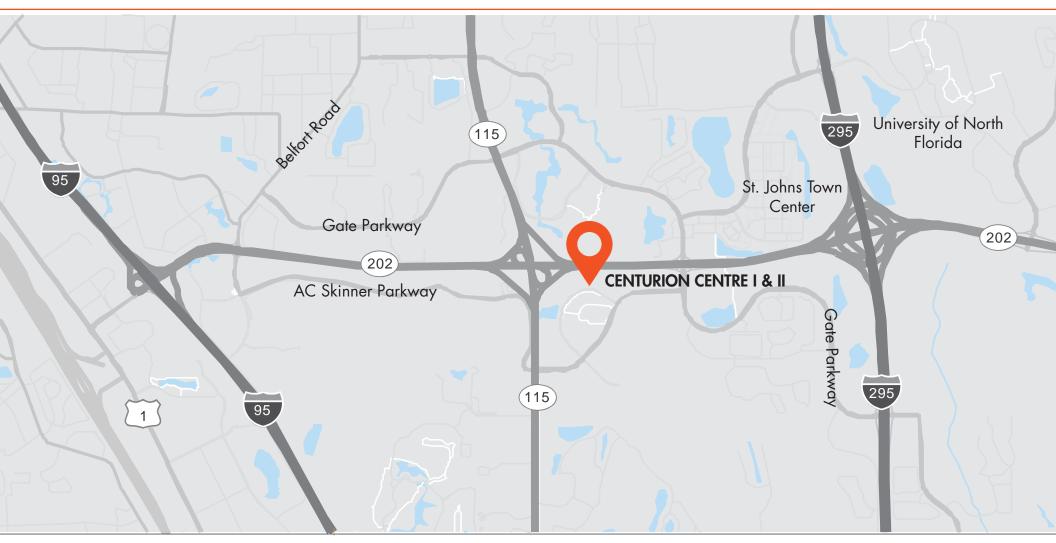

# PROPERTY OVERVIEW

Address 10375 & 10407 Centurion PKWY N, Jacksonville, FL

Available SF Up to 50,419 RSF

Building Size 92,687 SF CCI 87,600 SF CCII

# **PROPERTY FEATURES**

- Beautiful Class A office buildings, in Town Center market area
- On-site amenities include food trucks and adjacent world-class Brooks YMCA
- Responsive on-site property management
- Great access to J.Turner Butler Blvd. / 9A / 195
- Outdoor seating with lush landscaping
- Close proximity to St. Johns Town Center and The Avenues Mall
- Close proximity to daycare facility, Deerwood Academy
- Shaded parking wraps buildings

# CENTURION CENTRE I 10375 CENTURION PKWY N, JACKSONVILLE, FL 32256

For more information, please contact:

# CENTURION CENTRE I & II 10375 & 10407 CENTURION PKWY N, JACKSONVILLE, FL 32256

For more information, please contact: