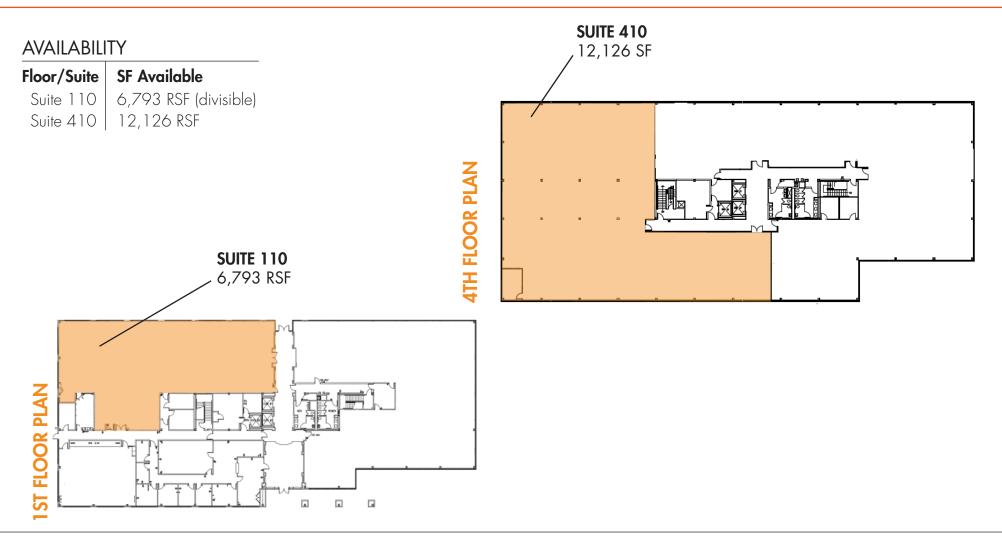

## AVAILABLE SUITES:

- Ste. 110: 6,793 RSF (divisible)
- Ste. 200: 23,082 RSF (divisible)
- Ste. 410: 12,126 RSF

# CENTURION CENTRE I

- 92,687 total SF
- Built in 1996