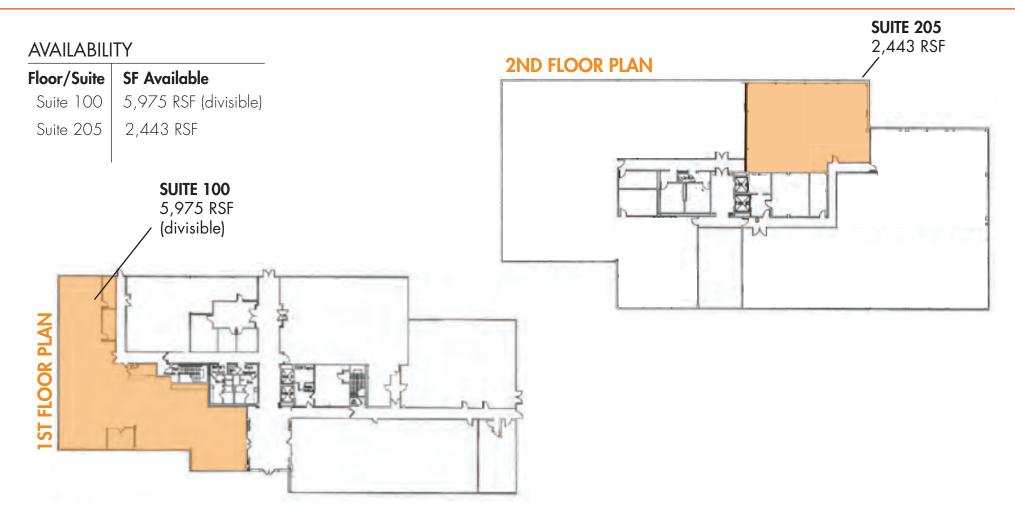

## AVAILABLE SUITES:

- Ste. 100: 5,975 RSF (divisible)
- Ste. 205: 2,443 RSF

# CENTURION CENTRE II

The second

- 87,600 total SF
- Built in 1993