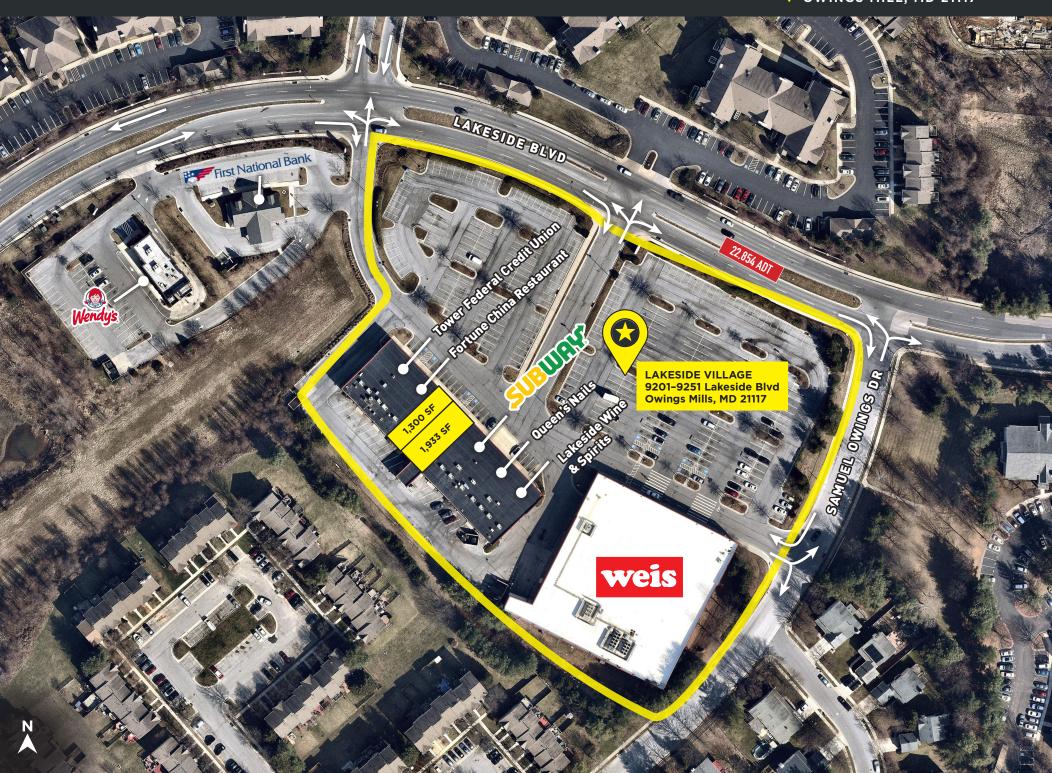

# LAKESIDE VILLAGE SHOPPING CENTER

**DELIVERY:** Immediate

### SPACE AVAILABLE

Space 5: 1,300 SF Space 6: 1,933 SF

#### **EDUCATION**

(Bachelor's Degree+) 1 mi — **57.2%** 3 mi — **43.2%** 5 mi — **44%**  REILLY HUDSON

301-758-6197 reilly.hudson@cbre.com

VINE & SPIRITS

QUEENS HAIRS & GEORGIA PEACH

SUBMAN

DENTIST

- 1 Hummus Corner
- 2 Cleaners
- 3 Tower Federal Credit Union
- 4 Fortune China Chinese and Sushi Restaurant
- 5 VACANT 1,300 SF
- 6 VACANT 1,933 SF

- 7 Dentist
- 8 Subway
- 9 Georgia Peach Restaurant
- 10 Barber
- 11 Queens Nails
- 12 Wine and Spirits
- 13 Weis