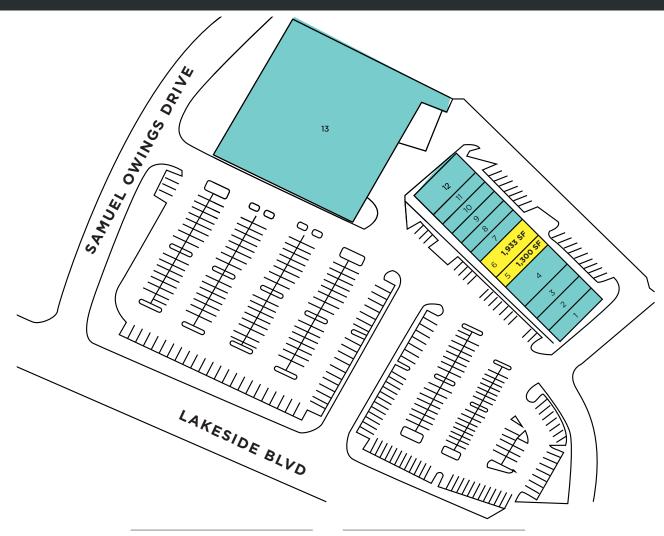

### SPACE AVAILABLE

Space 5: 1,300 SF Space 6: 1,933 SF

#### **EDUCATION**

(Bachelor's Degree+) 1 mi — **57.2%** 3 mi — **43.2%** 5 mi — **44%**  REILLY HUDSON

301-758-6197 reilly.hudson@cbre.com

VINE & SPIRITS

QUEENS HAIRS & GEORGIA PEACH

SUBMAN

DENTIST

- 1 Hummus Corner
- 2 Cleaners
- 3 Tower Federal Credit Union
- 4 Fortune China Chinese and Sushi Restaurant
- 5 VACANT 1,300 SF
- 6 VACANT 1,933 SF

- 7 Dentist
- 8 Subway
- 9 Georgia Peach Restaurant
- 10 Barber
- 11 Queens Nails
- 12 Wine and Spirits
- 13 Weis