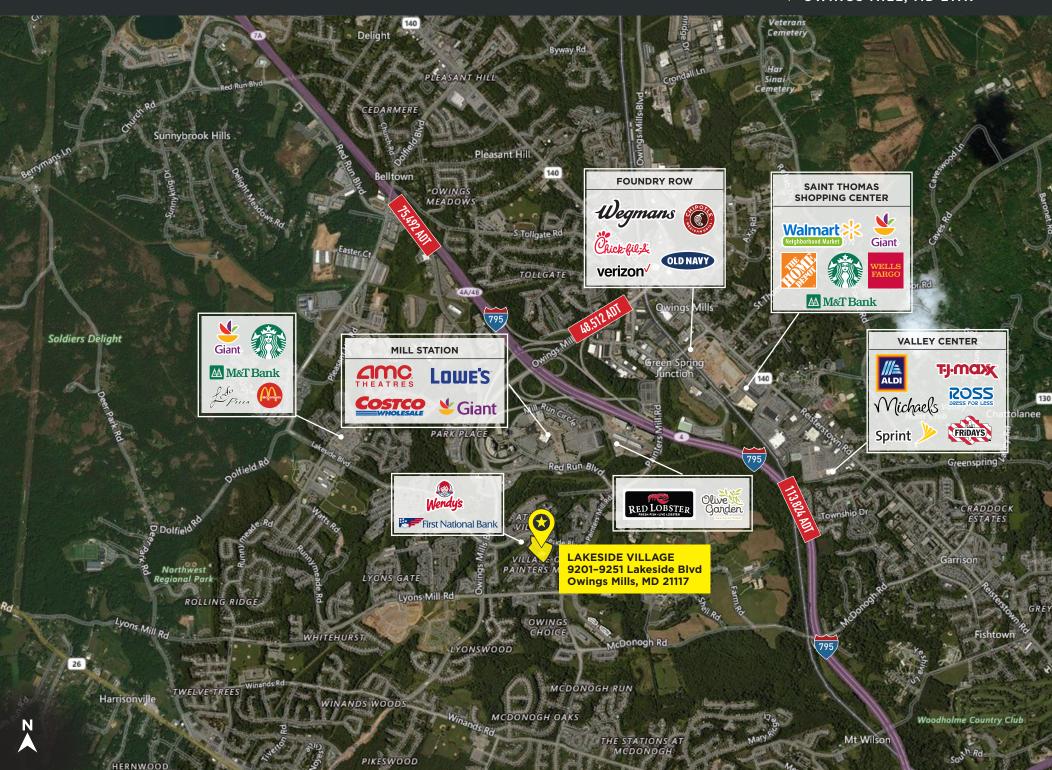

# LAKESIDE VILLAGE SHOPPING CENTER

**DELIVERY:** Immediate

### SPACE AVAILABLE

Space 5: 1,300 SF Space 6: 1,933 SF

#### **DETAILS**

- Great neighborhood center
- · Grocery anchored

LEE ENGLE 301-651-0070 lee.engle@cbre.com

Affluent and educated area demographic