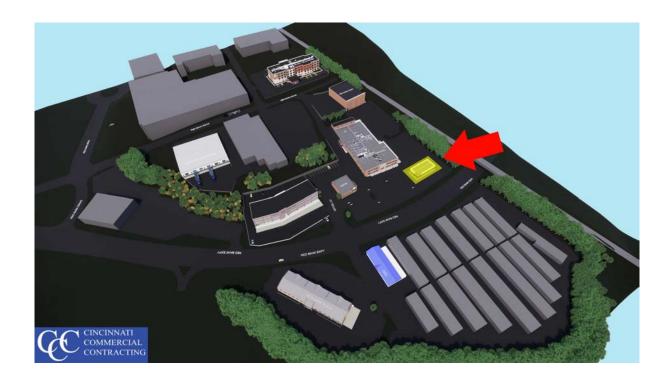

#### 4760 Red Bank Expressway Cincinnati, Ohio 45227

Free standing building for lease, perfect for retail or restaurant! Centrally located just minutes from I-71, along the growing Red Bank corridor. Situated next to MedPace, the new Summit Hotel and Holiday Inn Express.

### Property

2,000 - 8,000 RSF Available 38,000+ Vehicles per Day Growing Red Bank Corridor