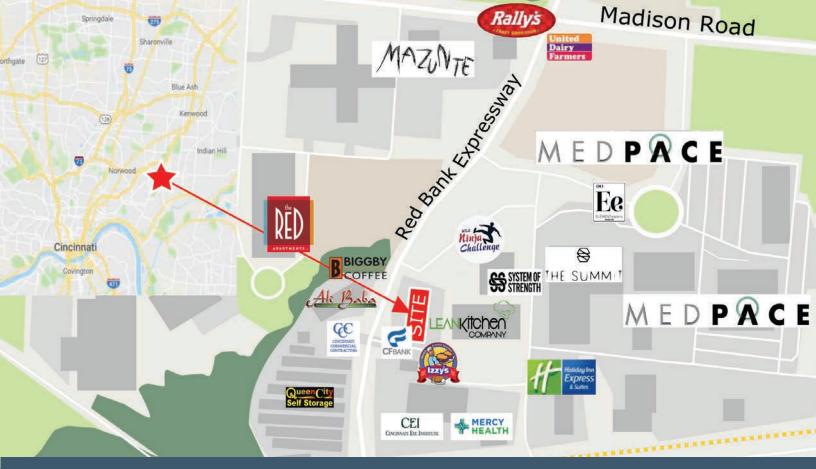

#### 4760 Red Bank Expressway Cincinnati, Ohio 45227

Free standing building for lease, perfect for retail or restaurant! Centrally located just minutes from I-71, along the growing Red Bank corridor. Situated next to MedPace, the new Summit Hotel and Holiday Inn Express.

Allendorf Courtyard

Integra Life

John Westheimer President 0:513.561.9378 M: 513.535.4562 jwestheimer@westheimerre.com

Cincinnati Steel Produ

SITE LOCATION