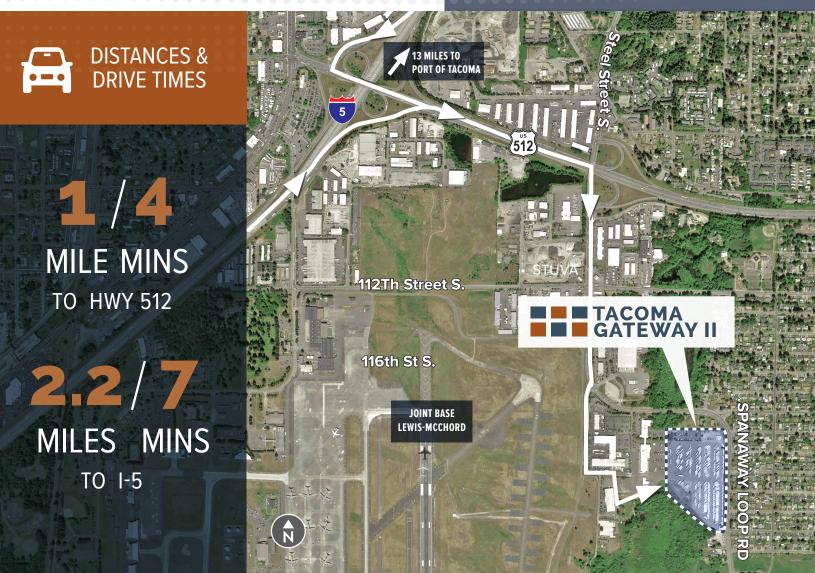

## PROJECT FEATURES

- ±277,600 SF Spec Building ±103,492 SF Spec Building
- Great freeway access with Interstate 5 located approximately 1.2 miles away
- Standalone Buildings
- Close proximity to the Port of Tacoma (13 miles)
- Delivery Q4 2020
- Desirable Lakewood location with high functionality and appeal to a variety of industrial uses