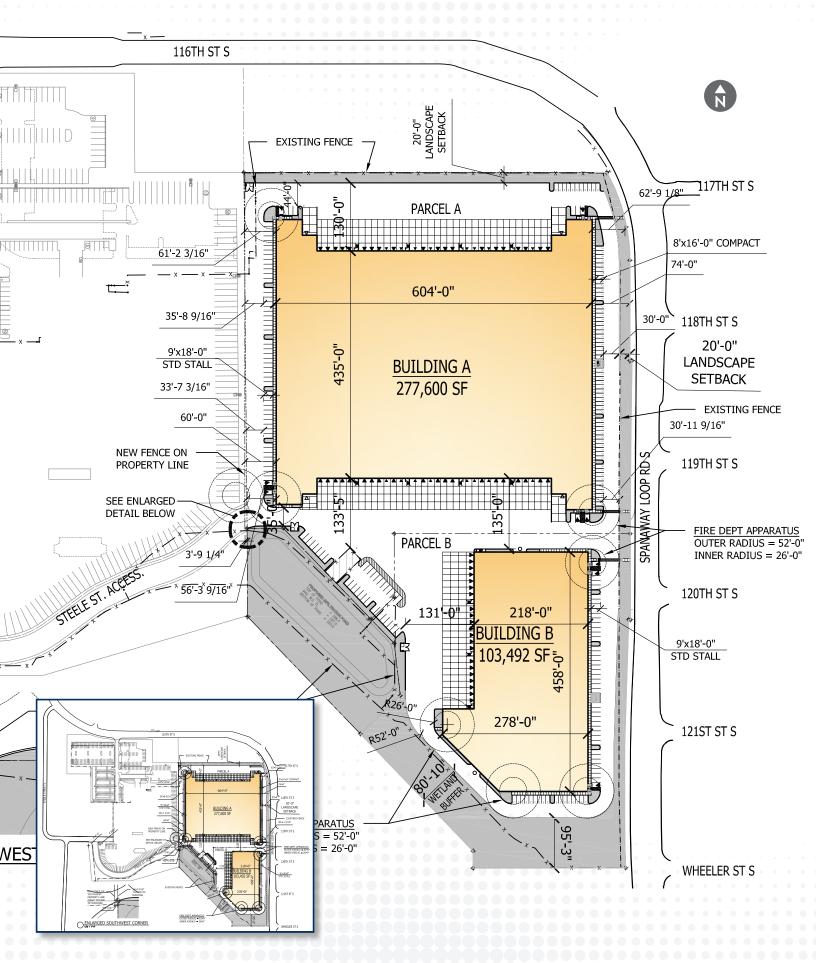

### **BUILDING SPECS**

#### ±277,600 SF AND ±103,492 SF SF STANDALONE BUILDINGS ON 19.72 ACRES

• 4 grade level doors

130' truck courts

130' truck court

2 grade level doors

157 car parking spaces

67 car parking spaces

#### **BUILDING A**

- ±277,600 SF
- 36' clear
- 58 dock high doors

#### **BUILDING B**

- ±103,492 SF
- 32' clear
- 11 dock high doors
- BTS offices
- Buildings can be multi-tenant
- Zoning: (CE) Community Employment Center, Pierce County

### SITE PLAN