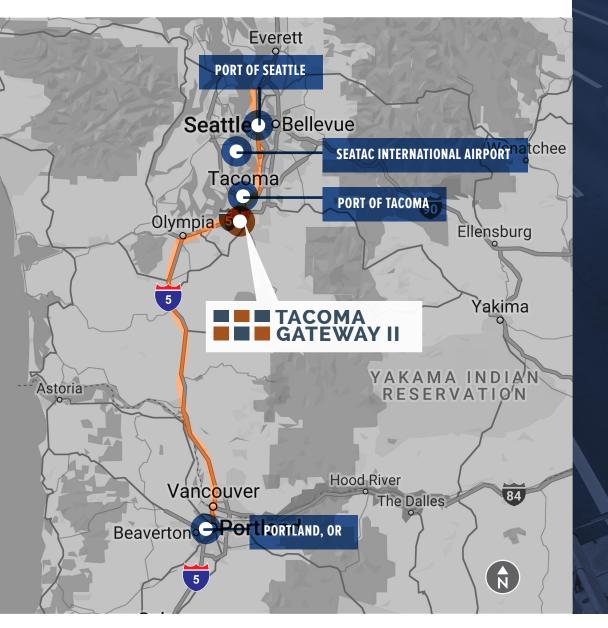

# REGIONAL CONNECTIVITY

**MILES** TO SEATAC **INTERNATIONAL** AIRPORT

40. MILES TO PORT OF SEATTLE

MILES TO PORTLAND, OR