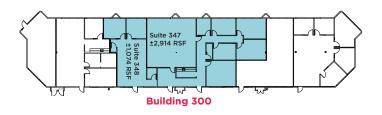

### Suite # 153 ±1,115 RSF 155 ±2,175 RSF 215 ±1,295 RSF ±845 RSF 235-B ±963 RSF 245 347 ±2,914 RSF 348 ±1,074 RSF 515 ±1,108 RSF 542 ±1,031 RSF

±1,408 RSF