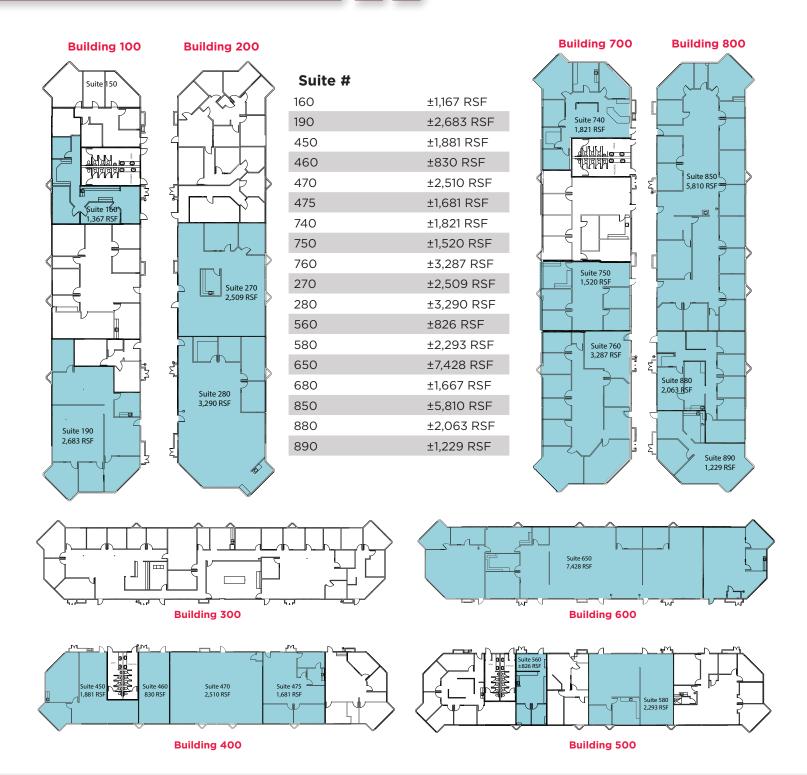

### Suite # 153 ±1,115 RSF 155 ±2,175 RSF 215 ±1,295 RSF ±845 RSF 235-B ±963 RSF 245 347 ±2,914 RSF 348 ±1,074 RSF 515 ±1,108 RSF 542 ±1,031 RSF

±1,408 RSF