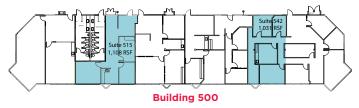

### Suite # 153 ±1,115 RSF 155 ±2,175 RSF 215 ±1,295 RSF ±845 RSF 235-B ±963 RSF 245 347 ±2,914 RSF 348 ±1,074 RSF 515 ±1,108 RSF 542 ±1,031 RSF

±1,408 RSF

# 2<sup>ND</sup> FLOOR AVAILABILITIES