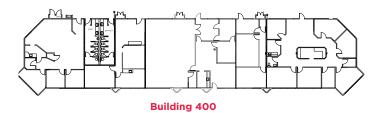

## 1<sup>ST</sup> FLOOR AVAILABILITIES

### Suite # 153 ±1,115 RSF 155 ±2,175 RSF 215 ±1,295 RSF ±845 RSF 235-B ±963 RSF 245 347 ±2,914 RSF 348 ±1,074 RSF 515 ±1,108 RSF 542 ±1,031 RSF

±1,408 RSF