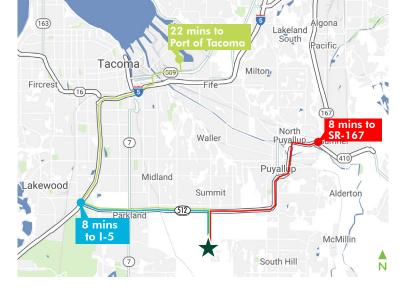

## SITE PLAN

| Drive Times From             | To Port<br>of Tacoma |
|------------------------------|----------------------|
| Summit Centre Business Park  | 22 mins              |
| Frederickson Industrial Area | 30 mins              |
| Lacey Industrial Area        | 28 mins              |

- + ESFR sprinklers; LED lighting
- + Heavy 3-phase power
- + Abundant amenities within 1.5 miles
- + Quick access to SR-512
- + 8 minutes to I-5; 8 minutes to SR-167
- + Will consider build-to-suit designs