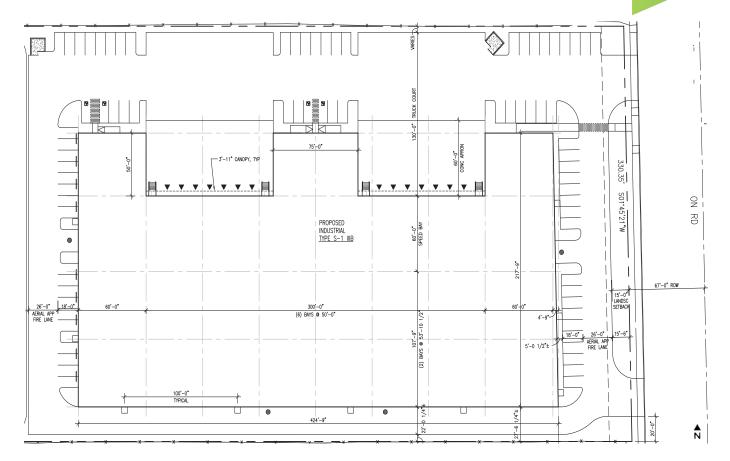

## SITE PLAN

| Drive Times From             | To Port<br>of Tacoma |
|------------------------------|----------------------|
| Summit Centre Business Park  | 22 mins              |
| Frederickson Industrial Area | 30 mins              |
| Lacey Industrial Area        | 28 mins              |

### **PROPERTY HIGHLIGHTS**

- + New competitively-priced Class A construction
- + 81,604 SF building
- Divisible to ±19,000 ±60,000 SF with dock and grade loading to each suite
- + 14 dock-high doors; 4 drive-in doors
- + 30' clear height; 130' truck court

- + ESFR sprinklers; LED lighting
- + Heavy 3-phase power
- + Abundant amenities within 1.5 miles
- + Quick access to SR-512
- + 8 minutes to I-5; 8 minutes to SR-167
- + Will consider build-to-suit designs