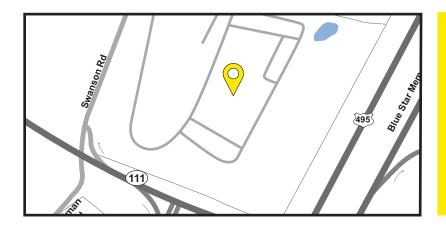

#### **DIRECTIONS**

Traveling South on I-495, take exit 28 on Route 111, use the middle lane to turn left onto MA-111N then turn right onto Swanson Road