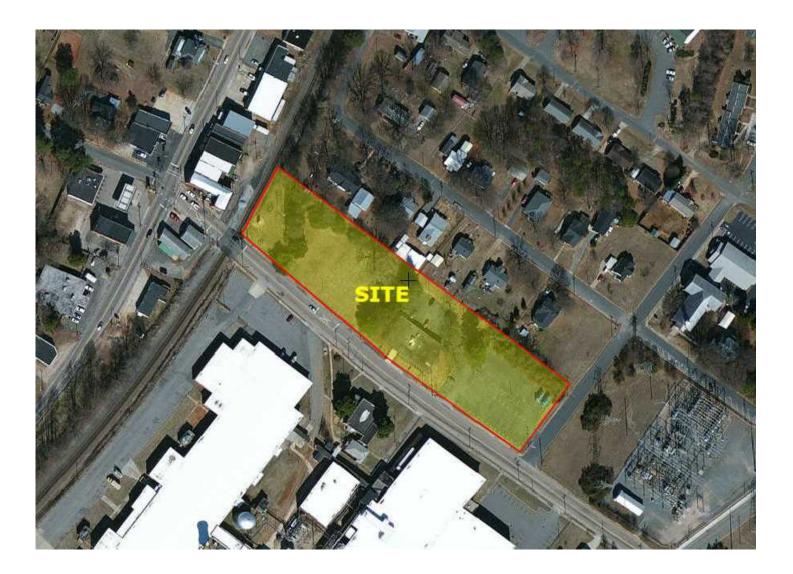

# ±5,847 SF Medical Office

307 E. Thom St., China Grove, NC, 28023

# ±5,847 SF Medical Office

307 E. Thom St., China Grove, NC, 28023

| LOCATION           |                 |               |       |                  |       |
|--------------------|-----------------|---------------|-------|------------------|-------|
| Address            | 307 E. Thom St. |               |       |                  |       |
| City               | China Grove     | Zip           | 28023 | County           | Rowan |
| PROPERTY DETAILS   |                 |               |       |                  |       |
| Property Type      | Medical Office  | Dimensions ±  | 5,847 | Acres ±          | 2.24  |
| Avail SF ±         | 5,847           | Restrooms ±   |       | Ceiling Height ± |       |
| SF per Floor $\pm$ |                 | Floors        |       | Parking ±        |       |
| Building SF $\pm$  | 5,847           | Elevator ±    |       | Bay Size ±       |       |
| Office SF ±        | 5,847           | Flooring      |       | Docks ±          |       |
| Retail SF ±        |                 | Roof          |       | Drive-ins ±      |       |
| Year Built ±       | 1966            | Bldg Exterior |       | Sprinklered      |       |
| UTILITIES          |                 |               |       |                  |       |
| Electrical         |                 | Sewer         |       | Heat             |       |
| Water              |                 | Air           |       | Gas              |       |
| TAX INFORMATION    |                 |               |       |                  |       |
| Zoning             |                 | Tax Block     |       | Tax PIN          |       |
| Тах Мар            |                 | Tax Lots      |       |                  |       |
| PRICING & TERMS    |                 |               |       |                  |       |
| Price              | \$652,900       | Tax Value     |       | Rent/mth ±       |       |
| Price/SF           | \$111.66        | Lease Rt/SF ± |       | Lease Type       |       |