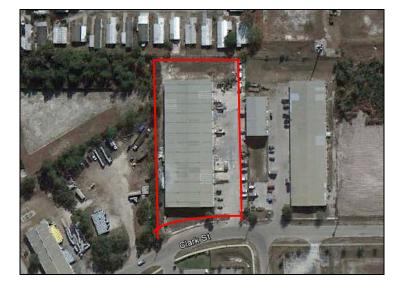

HOUSE AVAILABLE FOR LEASE



#### SELECT FEATURES:

- ♦ 43,000 SF Industrial building; 10% office
- 7 Grade Level OH doors plus dock high (well)
- Pre-Fabricated Metal; 18' clear height
- Heavy Electric Power in Place
- Fenced and Secure Front Load Yard/Parking
- Zoned Heavy Industrial Orange County



**RESULTS REAL ESTATE PARTNERS, LLC** Licensed Real Estate Brokers

108 Commerce St, Suite 200 Lake Mary, FL 3276 Office (407) 647-0200 Fax (407) 647-0205 www.ResultsREPartners.com

#### **CONTACT**:

Jeff Gindi, Broker/Principal (407) 925-4464 JeffGindi@ResultsREPartners.com or (407) 647-0200

Lease Rate:

**\$6.50 PSF** Modified Gross

## Location Overview



### Aerial View

#### **CONTACT:**

Jeff Gindi, Broker/Principal (407) 925-4464 JeffGindi@ResultsREPart ners.com or (407) 647-0200





**RESULTS REAL ESTATE PARTNERS, LLC** Licensed Real Estate Brokers

108 Commerce St, Suite 200 Lake Mary, FL 32746 Office (407) 647-0200 Fax (407) 647-0205

www.ResultsREPartners.com

This information is from sources we deem reliable and is subject to prior sale, lease, withdrawal without notice, or change in prices, rates, or conditions. No representation is made as to the accuracy of any information furnished.

# Building Layout



EXHIBITA-FLOOR PLAN 2402 Clark Street, Apopka, Florida