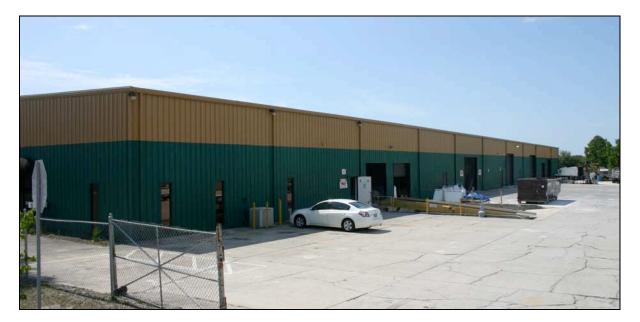

#### ENTIRE WAREHOUSE AVAILABLE FOR LEASE

#### SELECT FEATURES:

- ♦ 43,000 SF Industrial building; 10% office
- 7 Grade Level OH doors plus dock high (well)
- Pre-Fabricated Metal; 18' clear height
- Heavy Electric Power in Place
- Fenced and Secure Front Load Yard/Parking
- Zoned Heavy Industrial Orange County