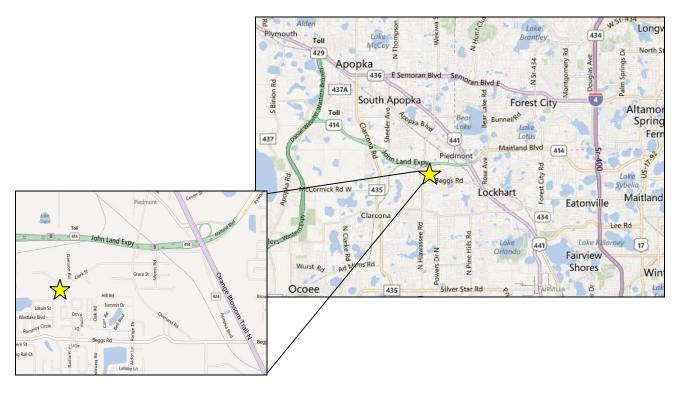

# FOR LEASE

#### 2402 CLARK STREET, APOPKA, FL 32703

#### ENTIRE WAREHOUSE AVAILABLE FOR LEASE



#### SELECT FEATURES:

- ♦ 43,000 SF Industrial building; 10% office
- 7 Grade Level OH doors plus dock high (well)
- Pre-Fabricated Metal; 18' clear height
- Heavy Electric Power in Place
- Fenced and Secure Front Load Yard/Parking
- Zoned Heavy Industrial Orange County



**RESULTS REAL ESTATE PARTNERS, LLC** Licensed Real Estate Brokers

108 Commerce St, Suite 200 Lake Mary, FL 3276 Office (407) 647-0200 Fax (407) 647-0205 www.ResultsREPartners.com

#### **CONTACT**:

Jeff Gindi, Broker/Principal (407) 925-4464 JeffGindi@ResultsREPartners.com or (407) 647-0200

Lease Rate:

**\$6.50 PSF** Modified Gross

## Location Overview



### Aerial View

#### **CONTACT:**

Jeff Gindi, Broker/Principal (407) 925-4464 JeffGindi@ResultsREPart ners.com or (407) 647-0200





**RESULTS REAL ESTATE PARTNERS, LLC** Licensed Real Estate Brokers

108 Commerce St, Suite 200 Lake Mary, FL 32746 Office (407) 647-0200 Fax (407) 647-0205

www.ResultsREPartners.com

This information is from sources we deem reliable and is subject to prior sale, lease, withdrawal without notice, or change in prices, rates, or conditions. No representation is made as to the accuracy of any information furnished.

# Building Layout



EXHIBITA-FLOOR PLAN 2402 Clark Street, Apopka, Florida