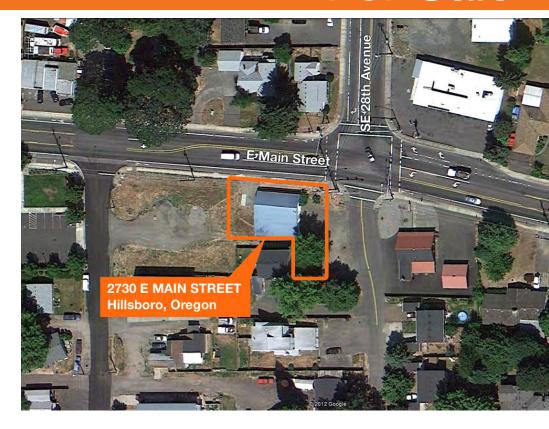

## 7,840 SF Lot Available for Commercial Development

2730 E Main Street Hillsboro, Oregon

#### **Features**

Great corner location at signalized intersection

Frontage on E Main Street

0.18 acres (7,840 SF)

Level lot with public utilities to site

Currently zoned C-4 Neighborhood Commercial

Development on site will be under new zone MU-N Mixed Use Neighborhood

Currently a single tenant, 1,980 SF, commercial building on site

Good parking options

Pricing: \$150,000

www.km-hillsboro.com