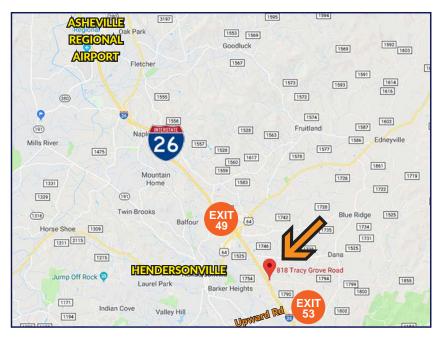

# DISTANCES (miles)

| Asheville Airport | 20 |
|-------------------|----|
| I-26              | 20 |
| Downtown HVL      | 22 |
| Downtown AVL      | 34 |

**Greenville Airport** 