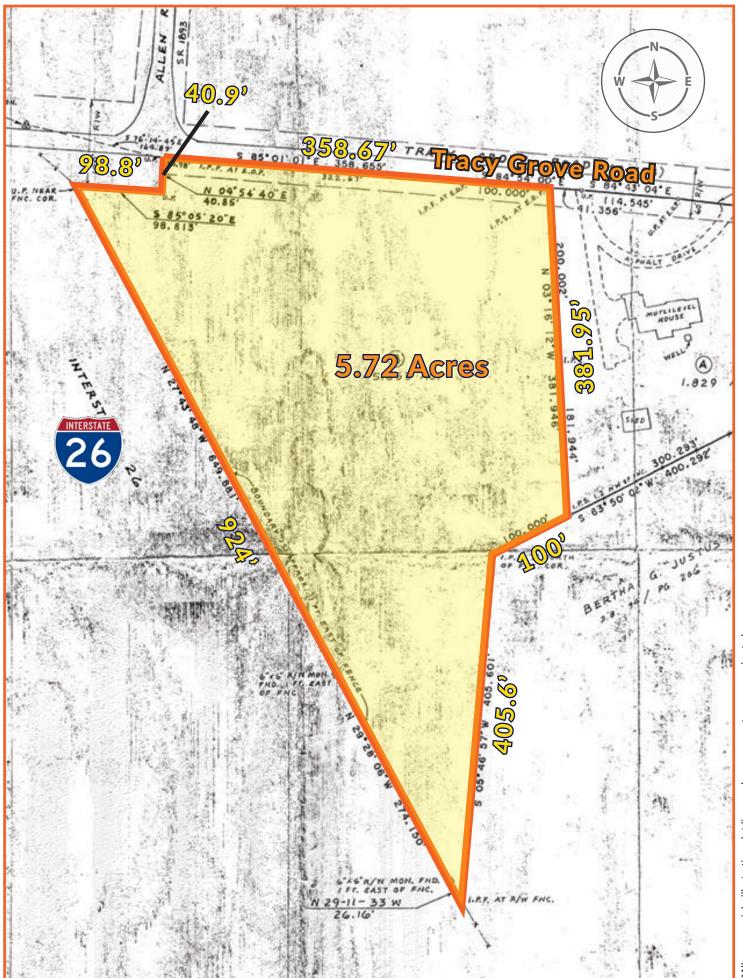

### SUMMARY: 818 Tracy Grove Road, Flat Rock, NC 28731

BEST USE: Mobile Home Park/RV Park, Light Commercial, Industrial (upon re-zoning)

MUNICIPALITY: FLAT ROCK TOTAL ACRES: 5.72

COUNTY: HENDERSON LOT DIMENSIONS: ~496' x 885' x 924'

ZONING: R2R LOT SHAPE: IRREGULAR TRIANGLE

TYPE: LAND ROAD FRONTAGE: +/- 1,000' (Along I-26)

DEED BOOK, PAGE: 783, 29 TRAFFIC COUNTS: 65,000 VPD (I-26)

PIN #: 9588-07-2064 TOPOGRAPHY: FLAT TAXES: \$990.51 (2018)

UTILITIES: WATER: WELL, ON-SITE (RV hookups)

SEWER: SEPTIC

ELECTRIC: ON-SITE
(RV hookups)

\*All maps, aerials, illustrations, lot lines, and measurements are approximated.