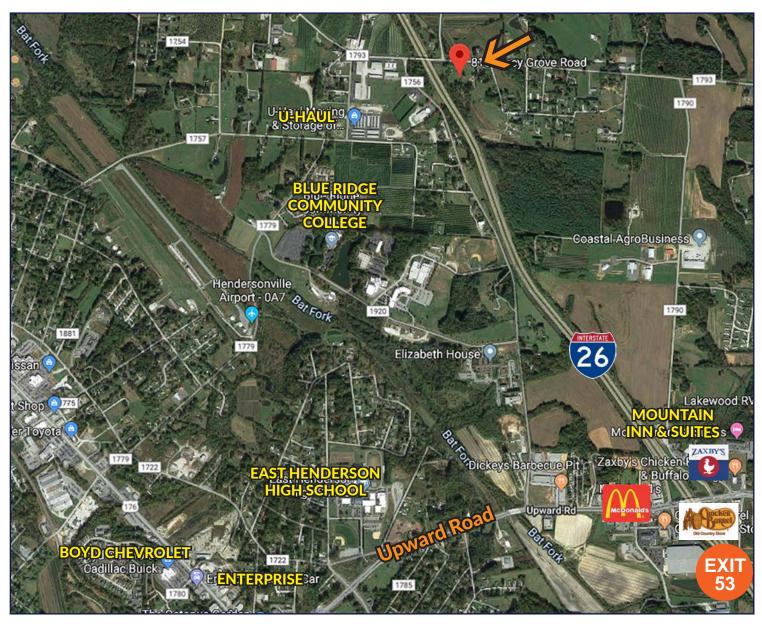

## FROM Asheville Regional Airport/I-26:

- Take I-26 East (southerly direction) to Hendersonville
- Exit at Upward Road, Exit 53
- At bottom of ramp, turn left onto McMurray Road
- Turn left on Tracy Grove Road
- Property will be on left just before I-26 overpass

# DISTANCES (miles)

| Asheville Airport | 20 |
|-------------------|----|
| I-26              | 20 |
| Downtown HVL      | 22 |
| Downtown AVL      | 34 |

**Greenville Airport** 