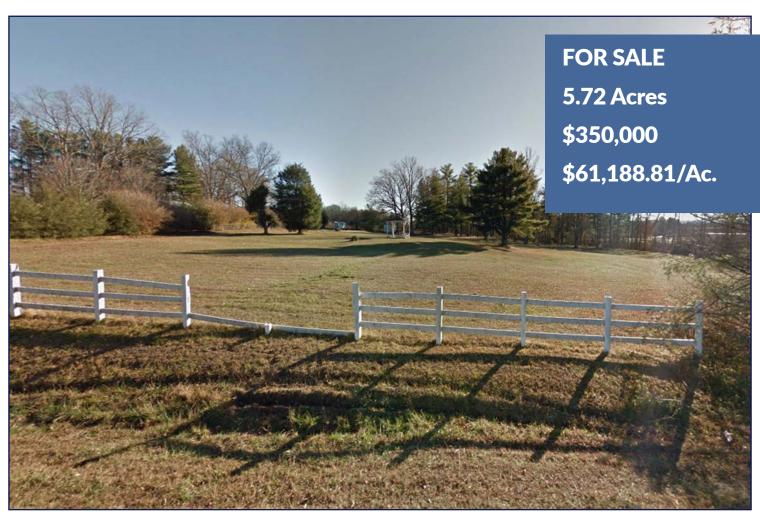

# +/- 1,000 Ft Frontage on I-26 in East Flat Rock Potential for Industrial Zoning

818 Tracy Grove Road, Flat Rock, NC 28731

View from Tracy Grove Road

- Flat lot at the corner of Tracy Grove Road and I-26
- Approximately 1,000 feet of frontage along I-26
- Exiting septic (2), water, and power hookups
- Former RV Park that could be converted into a tiny home community
- Great light commercial site in compliance with R2R zoning
- Potential for Industrial zoning

### SUMMARY: 818 Tracy Grove Road, Flat Rock, NC 28731

BEST USE: Mobile Home Park/RV Park, Light Commercial, Industrial (upon re-zoning)

MUNICIPALITY: FLAT ROCK TOTAL ACRES: 5.72

COUNTY: HENDERSON LOT DIMENSIONS: ~496' x 885' x 924'

ZONING: R2R LOT SHAPE: IRREGULAR TRIANGLE

TYPE: LAND ROAD FRONTAGE: +/- 1,000' (Along I-26)

DEED BOOK, PAGE: 783, 29 TRAFFIC COUNTS: 65,000 VPD (I-26)

PIN #: 9588-07-2064 TOPOGRAPHY: FLAT TAXES: \$990.51 (2018)