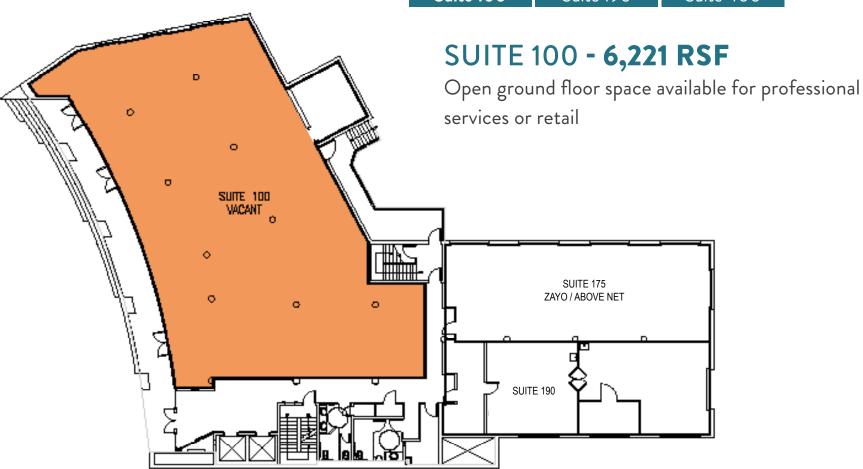

### **SUITE 100 - 6,221 RSF**

Open ground floor space available for professional services or retail.