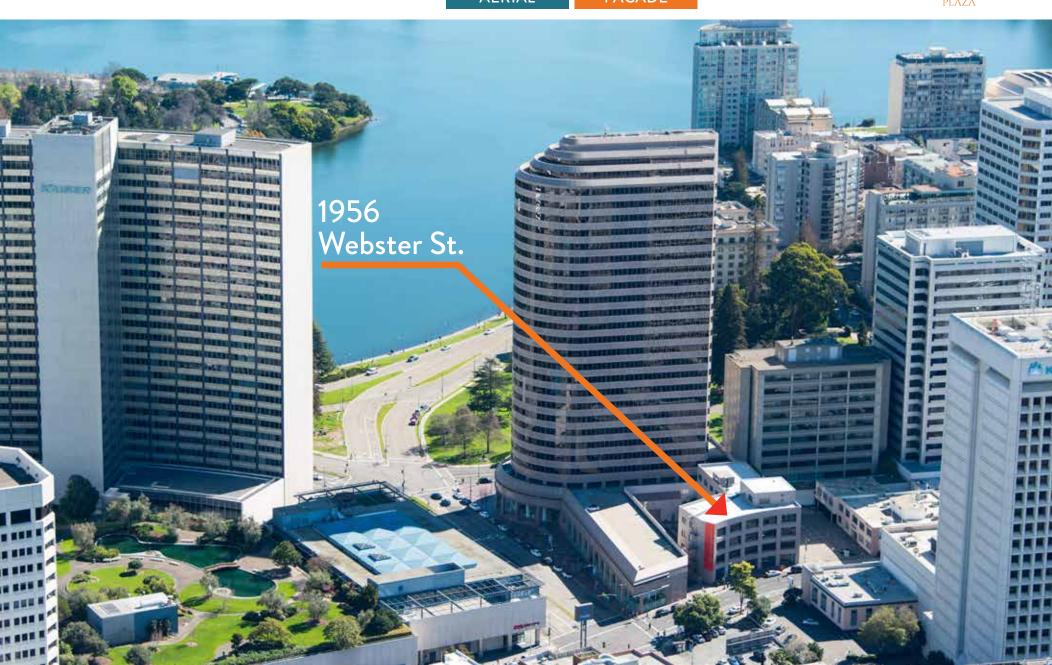

or entry with 16+ private offices, one conference room, kitchen, server room.

### **PROPERTY OVERVIEW**

Neighboring the main 27-story office tower, the smaller Lake Merritt Plaza tech building provides for creative industrial style office space in the heart of Uptown.

The smaller 5-story building is part of the greater Lake Merritt Plaza complex, providing class A services and on-site amenities and property management.

#### **HIGHLIGHTS**

- Creative use
- Exposed concrete ceilings and traditional space
- Newly-renovated lobby and exterior
- Adjacent to 19th street uptown BART station
- New retail renovation underway to include lockers & showers, secure bike parking & repair station, expanded outside seating areas and new food services

# **BUILDING PHOTOS**











AERIAL

FACADE



# **BUILDING PHOTOS**











AERIAL

FACADE



# NEIGHBORS & AMENITIES











#### **AERIAL**

**FACADE** 



## **FLOOR** PLAN













Suite 190

Suite 400





### **FLOOR** PLAN















### **FLOOR** PLAN