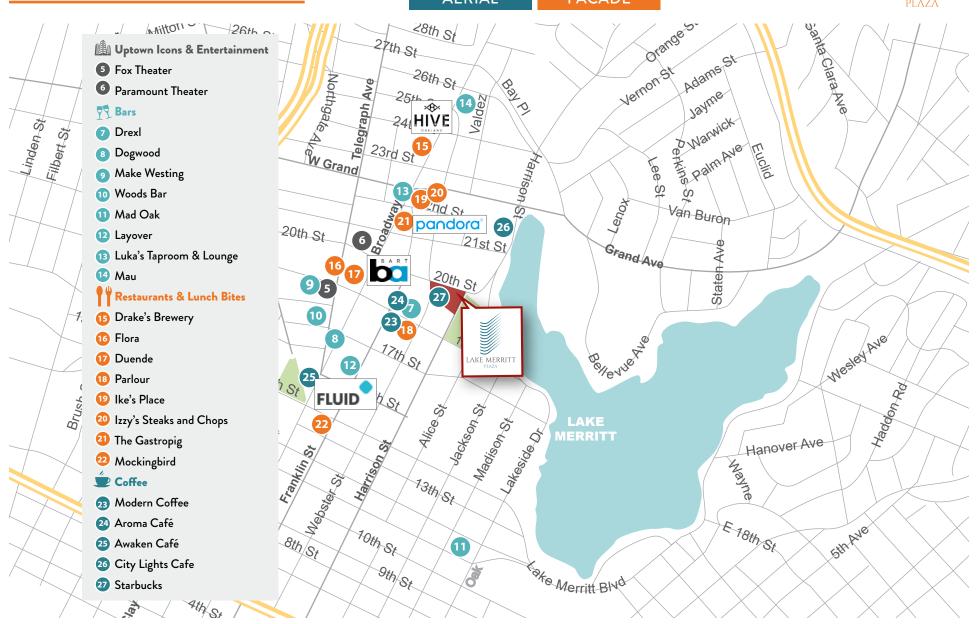

the main 27-story office tower, the smaller Lake Merritt Plaza tech building provides for creative industrial style office space in the heart of Uptown.

The smaller 5-story building is part of the greater Lake Merritt Plaza complex, providing class A services and on-site amenities and property management.

#### **HIGHLIGHTS**

- Creative use
- Exposed concrete ceilings and traditional space
- Newly-renovated lobby and exterior
- Adjacent to 19th street uptown BART station
- New retail renovation underway to include lockers & showers, secure bike parking & repair station, expanded outside seating areas and new food services

# **BUILDING PHOTOS**











AERIAL

FACADE



# **BUILDING PHOTOS**











AERIAL

FACADE



# NEIGHBORS & AMENITIES











#### **AERIAL**

**FACADE** 



## **FLOOR** PLAN













Suite 190

Suite 400





### **FLOOR** PLAN















### **FLOOR** PLAN