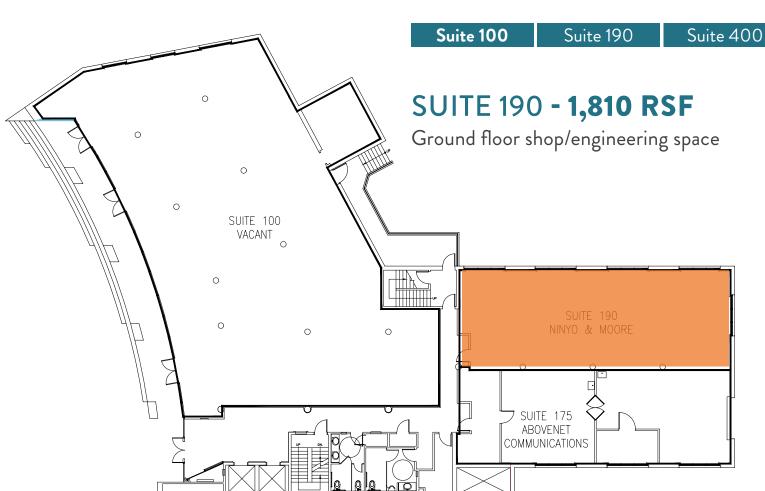

### **SUITE 190 - 1,810 RSF**

Ground floor shop/engineering space.

## **FLOOR** PLAN

Suite 190

Suite 400

### **FLOOR** PLAN