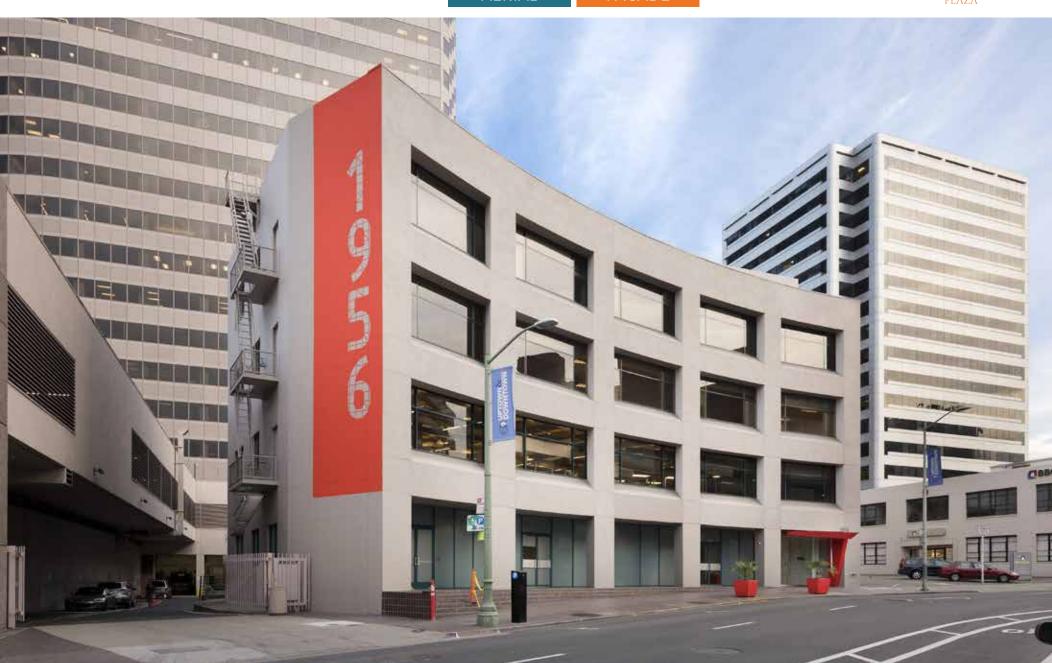

oom, kitchen, server room.

### **PROPERTY OVERVIEW**

Neighboring the main 27-story office tower, the smaller Lake Merritt Plaza tech building provides for creative industrial style office space in the heart of Uptown.

The smaller 5-story building is part of the greater Lake Merritt Plaza complex, providing class A services and on-site amenities and property management.

#### **HIGHLIGHTS**

- Creative use
- Exposed concrete ceilings and traditional space
- Newly-renovated lobby and exterior
- Adjacent to 19th street uptown BART station
- New retail renovation underway to include lockers & showers, secure bike parking & repair station, expanded outside seating areas and new food services

# **BUILDING PHOTOS**











AERIAL

FACADE



# **BUILDING PHOTOS**











AERIAL

FACADE



# NEIGHBORS & AMENITIES











#### **AERIAL**

**FACADE** 



## **FLOOR** PLAN













Suite 190

Suite 400





### **FLOOR** PLAN















### **FLOOR** PLAN