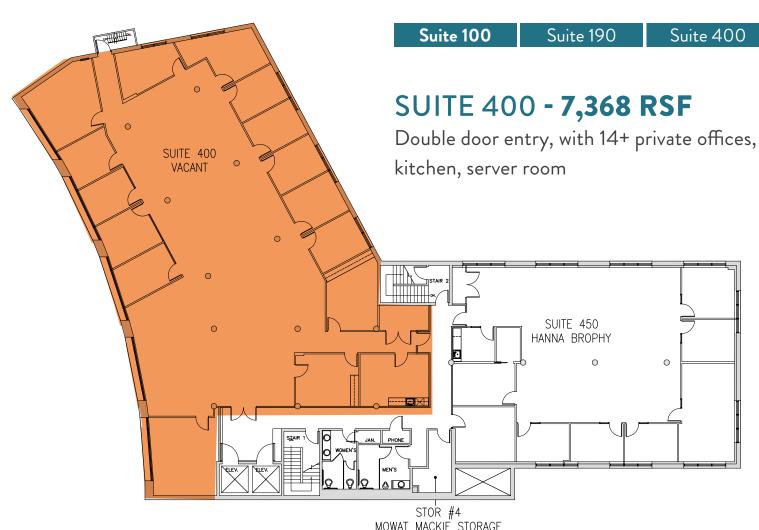

### **SUITE 400 - 7,368 RSF**

Double door entry with 16+ private offices, one conference room, kitchen, server room.

## **FLOOR** PLAN

Suite 190

Suite 400

### **FLOOR** PLAN