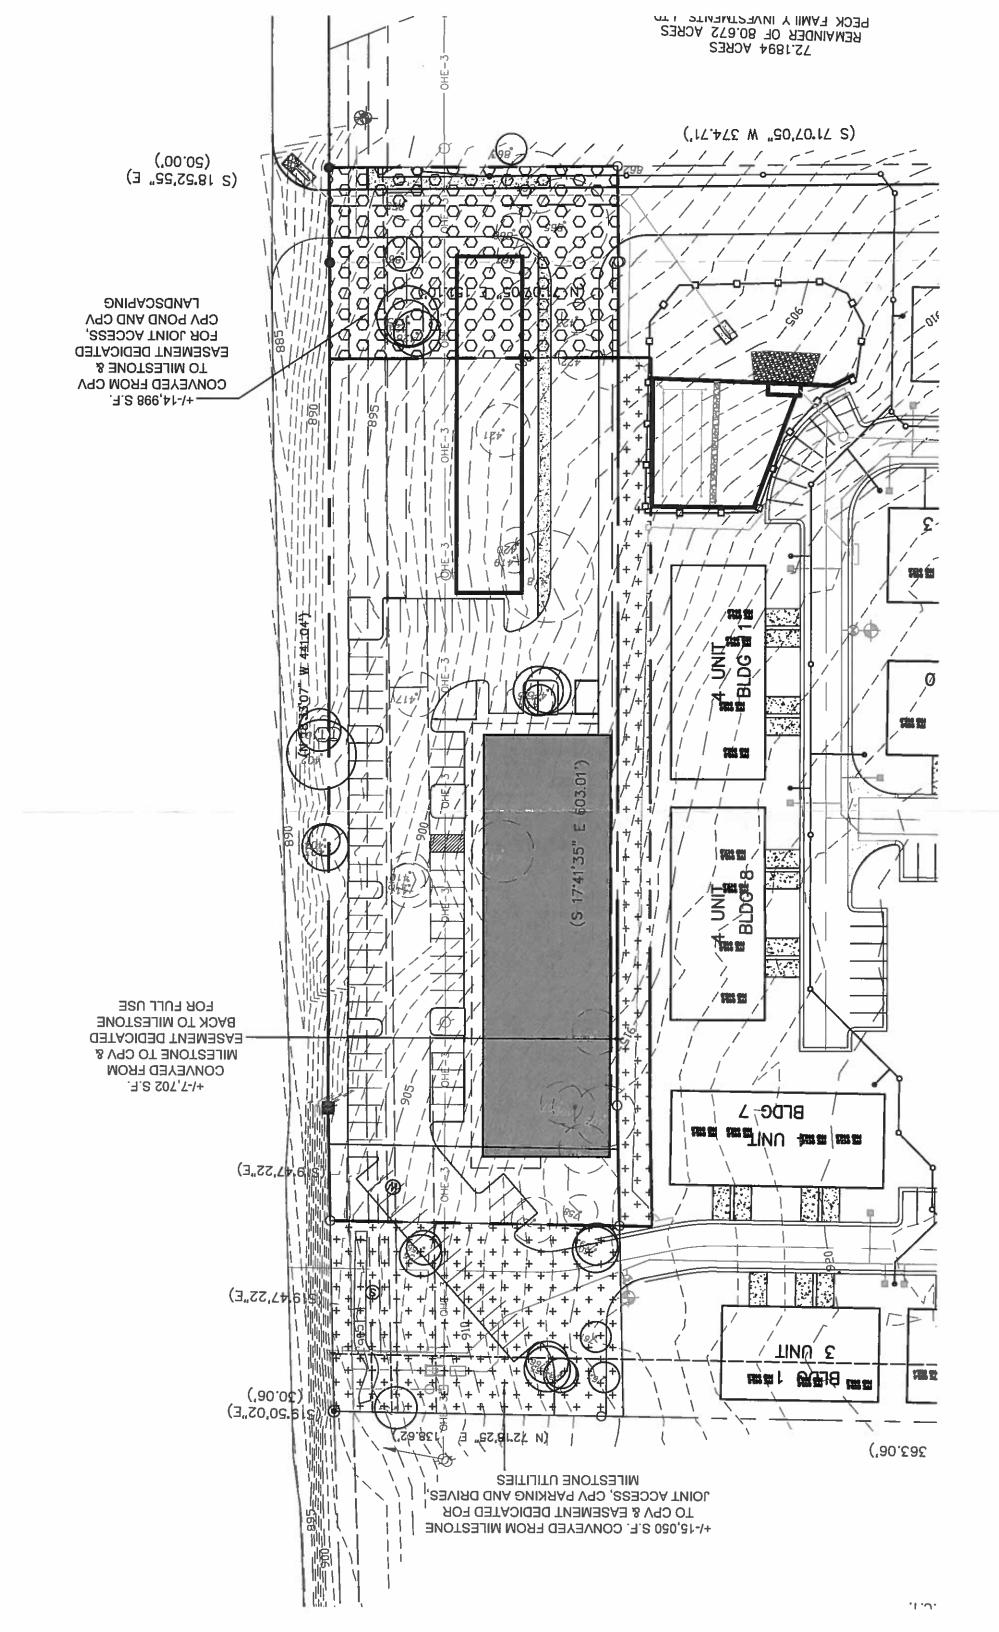

PRICE:

\$525,000.00.

**TOPOGRAPHY:** The site is mostly level and above grade of S. Bell Blvd. The site has been cleared of most trees and brush. There is no flood plain.

See attached engineer's conceptual for a 15,000 sq. ft. commercial building with 65 parking spaces.