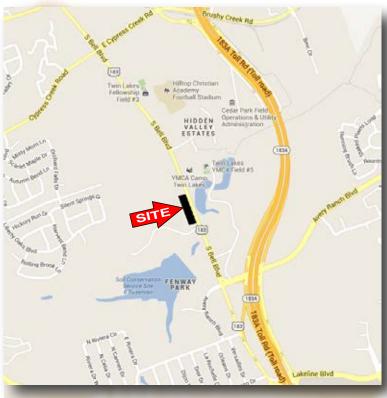

## 1758 S. BELL BLVD. (Hwy 183 N) - CEDAR PARK, TEXAS 78613

LOCATION:

The Property is located at 1758 S. Bell Blvd **UTILITIES:** (Hwy 183 N) in Cedar Park, Texas approximately 1.5 miles north of the intersection of Hwy 183 N and FM 620 or one-half mile north of Lakeline Blvd along the west line of S. Bell Blvd.

**PROPERTY:** 

Approximately 2 acres of land, more or less with approximately 600 feet of frontage along

**ACCESS:** 

There is a 50 ft. access drive that has been constructed along the southern border of the Property. A new right hand turn lane has been constructed along S. Bell Blvd. to access the Property and to access Milestone Community Builders Cedar Park Villas Subdivision behind and adjacent to the Property. Further, there is an access easement to Milestone's Woodford Estates Subdivision on the north end of the COMMENTS: Property.