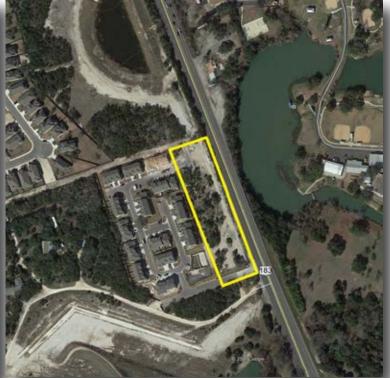

**PROPERTY:** 

Approximately 2 acres of land, more or less with approximately 600 feet of frontage along

**ACCESS:** 

There is a 50 ft. access drive that has been constructed along the southern border of the Property. A new right hand turn lane has been constructed along S. Bell Blvd. to access the Property and to access Milestone Community Builders Cedar Park Villas Subdivision behind and adjacent to the Property. Further, there is an access easement to Milestone's Woodford Estates Subdivision on the north end of the COMMENTS: Property.

PRICE:

\$525,000.00.

**TOPOGRAPHY:** The site is mostly level and above grade of S. Bell Blvd. The site has been cleared of most trees and brush. There is no flood plain.

See attached engineer's conceptual for a 15,000 sq. ft. commercial building with 65 parking spaces.