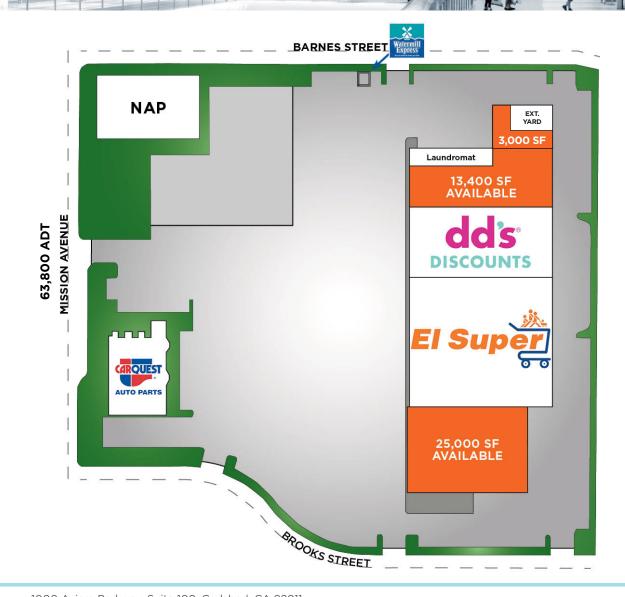

## For Lease / Under New Ownership ±108,400 SF SHOPPING CENTER

**3,000, 13,400 & 25,000 SF AVAILABLE** (13,400 & 25,000 SPACES CAN COMBINE FOR UP TO 40,000 SF)

#### **Availabilities & Site Plan**

| SUITE   | TENANT            | SQ. FT. |
|---------|-------------------|---------|
| 1527-A  | AVAILABLE*        | 13,400  |
| 1527-A1 | dd's Discounts    | 23,378  |
| 1527-B  | LaunderLand       | 4,400   |
| 1527-C  | El Super          | 38,500  |
| 1527-D  | AVAILABLE*        | 25,000  |
| 1527-E  | AVAILABLE         | 3,000   |
| 1531    | Car Quest         | 10,695  |
| KIOSK   | Watermill Express | KIOSK   |

\*Can reposition delivering ±40,000 SF of space

Cushman & Wakefield Copyright 2015. No warranty or representation, express or implied, is made to the accuracy or completeness of the information contained herein, and same is submitted subject to errors, cmissions, change of price, rental or other conditions, withthrawial without notice, and to any special fisting conditions imposed by the property owner(s). As applicable, we make no representations as to the condition of the property (or properties) in question.