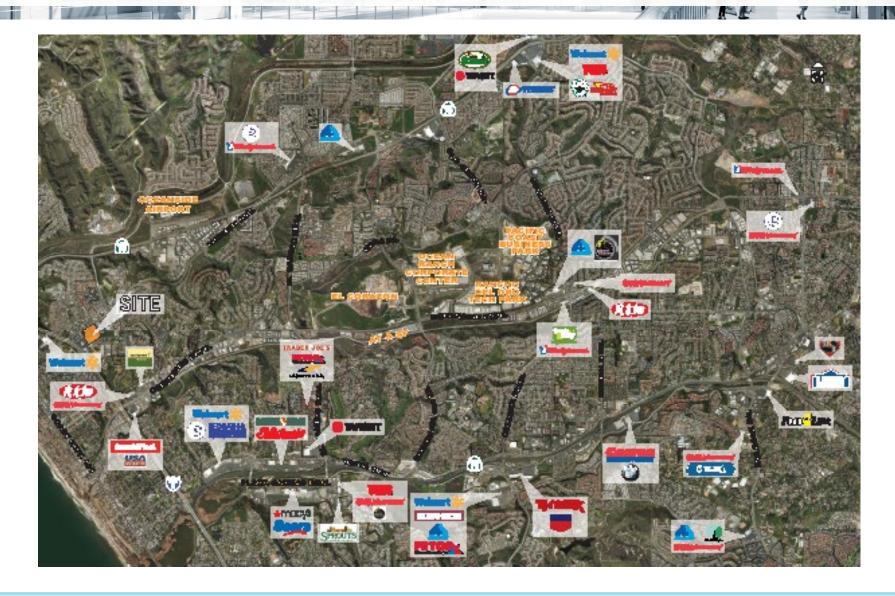

IMER: This drawing is for general information purposes only. Any and all features, matters and other information depicted hereon or contained herein are for illustrative marketing purposes only, are subject to modification without notice, are not intended to be relied upon by any party and are not intended to constitute representations and warranties as to the size and nature of improvements with be constructed for that any improvements with be constructed or as to the identity or nature of any occupants thereof.



**Andrew Peterson** 

+1 760 431 3827 Andrew.Peterson@cushwake.com LIC #01493043 1000 Aviara Parkway, Suite 100, Carlsbad, CA 92011

T: +1 760 431 4200 F: +1 760 454 3869

cushmanwakefield.com







### MISSION PROMENADE

1527 MISSION AVE., OCEANSIDE, CA 92057



**Aerial** 







# **ELEASE**

#### MISSION PROMENADE

1527 MISSION AVE., OCEANSIDE, CA 92057





| 1527 Mission Ave, Oceanside, California, 92058<br>Ring: 1 mile radius |                |           |                 |               | Prepared b<br>Latitude: 33.2<br>Longitude: -117.3 |       |
|-----------------------------------------------------------------------|----------------|-----------|-----------------|---------------|---------------------------------------------------|-------|
| Summary                                                               | Cer            | nsus 2010 |                 | 2019          |                                                   | 20    |
| Population                                                            |                | 22,575    |                 |