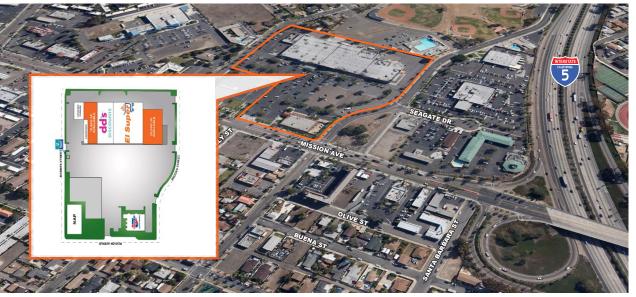

## For Lease / Under New Ownership ±108,400 SF SHOPPING CENTER

**3,000, 13,400 & 25,000 SF AVAILABLE** (13,400 & 25,000 SPACES CAN COMBINE FOR UP TO 40,000 SF)

#### **Property Highlights**

- Very Dense residential and daytime populations within the immediate trade area.
- Located directly off the 1-5 Freeway, with very strong AM/PM consumer traffic. (Mission Ave: 63,800 ADT)
- Located near several schools, city offices and other civic/ community facilities.
- Rapidly expanding trade area with multiple retail and residential developments underway.

#### Location

• SEQ Mission Ave & Brooks St, Oceanside, CA 92057

#### **Traffic Counts**

Interestate 5: 184,800 ADT
 Mission Ave: 63,800 ADT

#### **Availabilities & Site Plan**

| SUITE   | TENANT            | SQ. FT. |
|---------|-------------------|---------|
| 1527-A  | AVAILABLE*        | 13,400  |
| 1527-A1 | dd's Discounts    | 23,378  |
| 1527-B  | LaunderLand       | 4,400   |
| 1527-C  | El Super          | 38,500  |
| 1527-D  | AVAILABLE*        | 25,000  |
| 1527-E  | AVAILABLE         | 3,000   |
| 1531    | Car Quest         | 10,695  |
| KIOSK   | Watermill Express | KIOSK   |