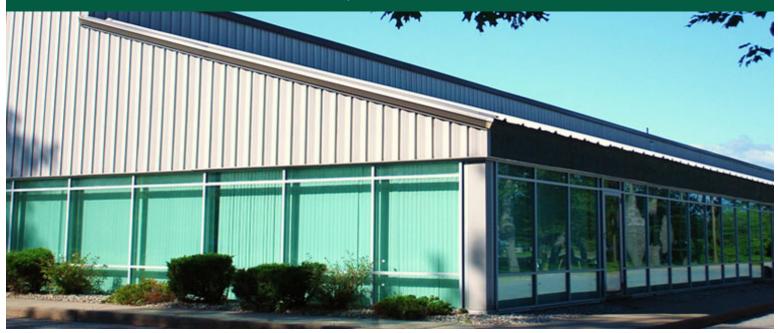

## FLEX BUILDING - OFFICE / R&D / LIGHT INDUSTRIAL / INCUBATOR

20 Wintersport Lane, Williston, VT

Recently renovated to meet the changes in demand for flex office / R&D / light industrial space, this energy efficient 30,000 sf conveniently located building offers innovative designs to accommodate numerous distinctive working environments. Shared common bathrooms with showers; common kitchen area: shared receiving door for large size shipments. This building is a great value providing an affordable but modernized working environment for growing companies. Ample free parking. The Landlord's In-house construction and design team can customize each space for any specific individual tenants needs.