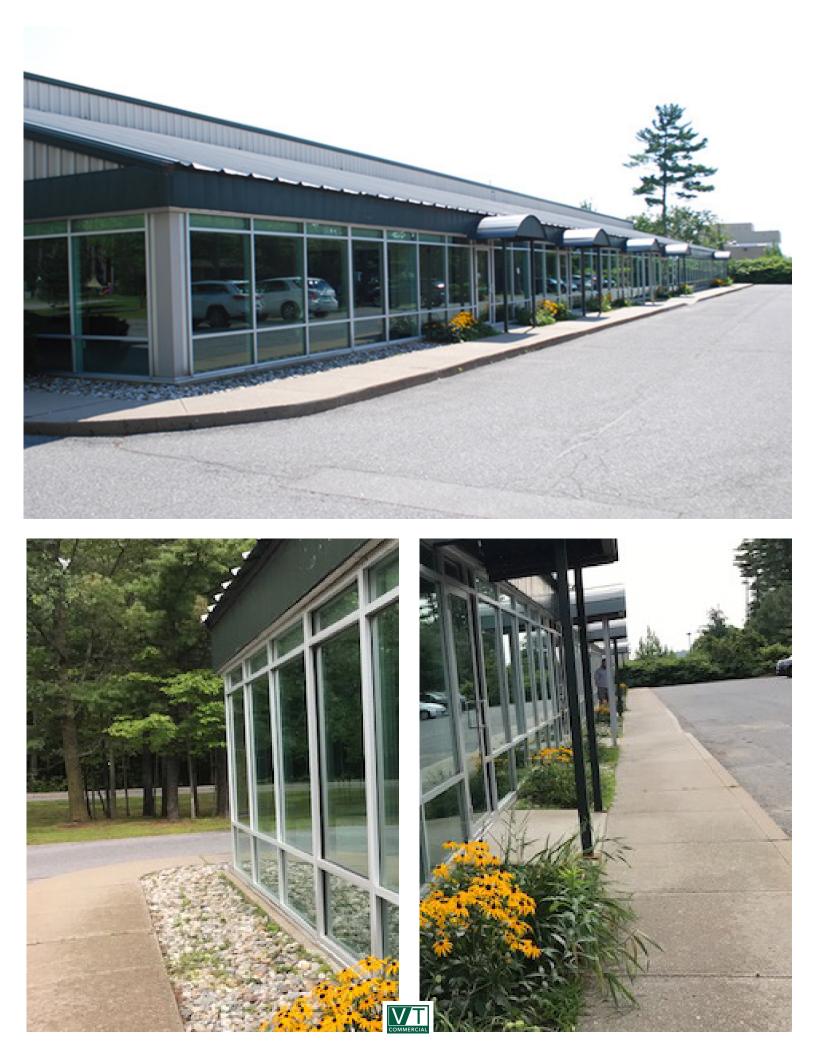

## FLEX BUILDING - OFFICE / R&D / LIGHT INDUSTRIAL / INCUBATOR

20 Wintersport Lane, Williston, VT

Recently renovated to meet the changes in demand for flex office / R&D / light industrial space, this energy efficient 30,000 sf conveniently located building offers innovative designs to accommodate numerous distinctive working environments. Shared common bathrooms with showers; common kitchen area: shared receiving door for large size shipments. This building is a great value providing an affordable but modernized working environment for growing companies. Ample free parking. The Landlord's In-house construction and design team can customize each space for any specific individual tenants needs.