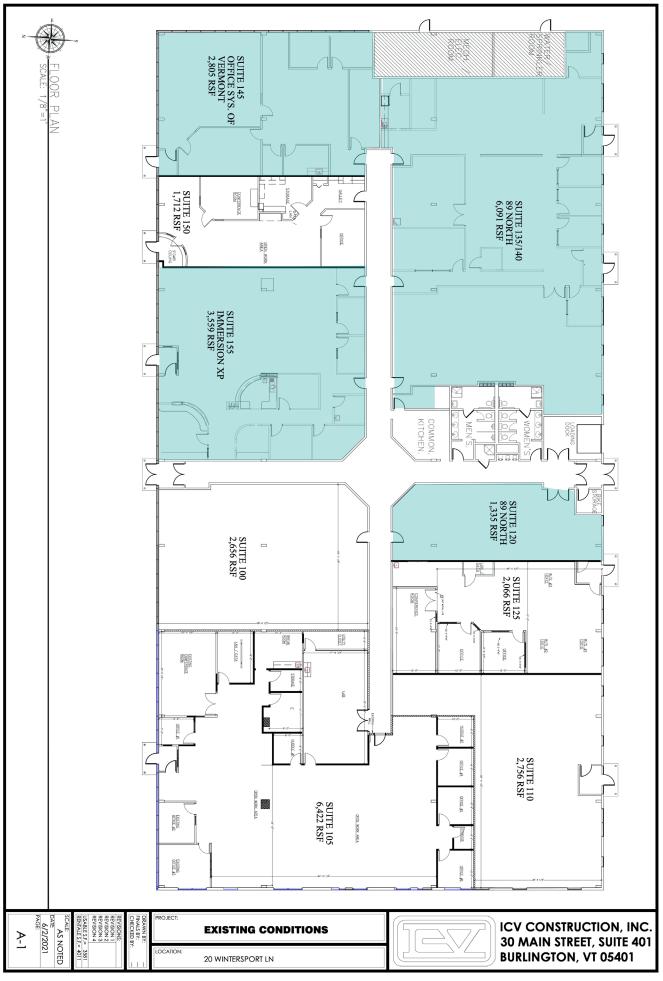

## SPACES:

Suite 100 - 2,656 rsf Suite 105 - 6,422 rsf Suite 110 - 2,267 rsf Suite 125 - 2,066 rsf Suite 150 - 1,712 rsf