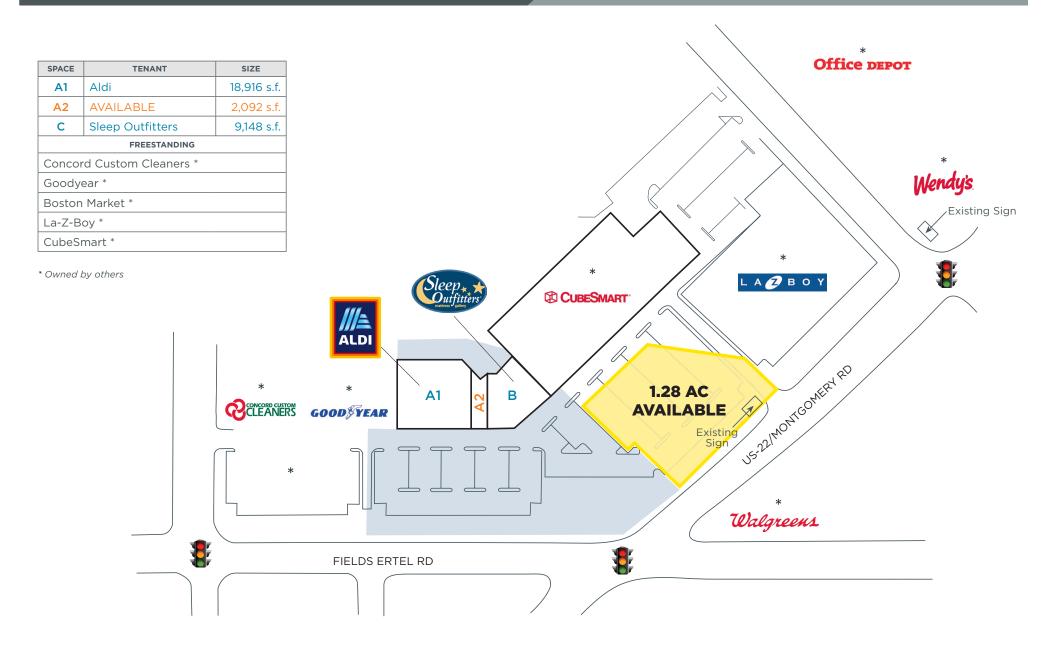

A 1.28-acre outlot is also available.

#### **KEY TENANTS**

#### SIZE

89,656 square feet