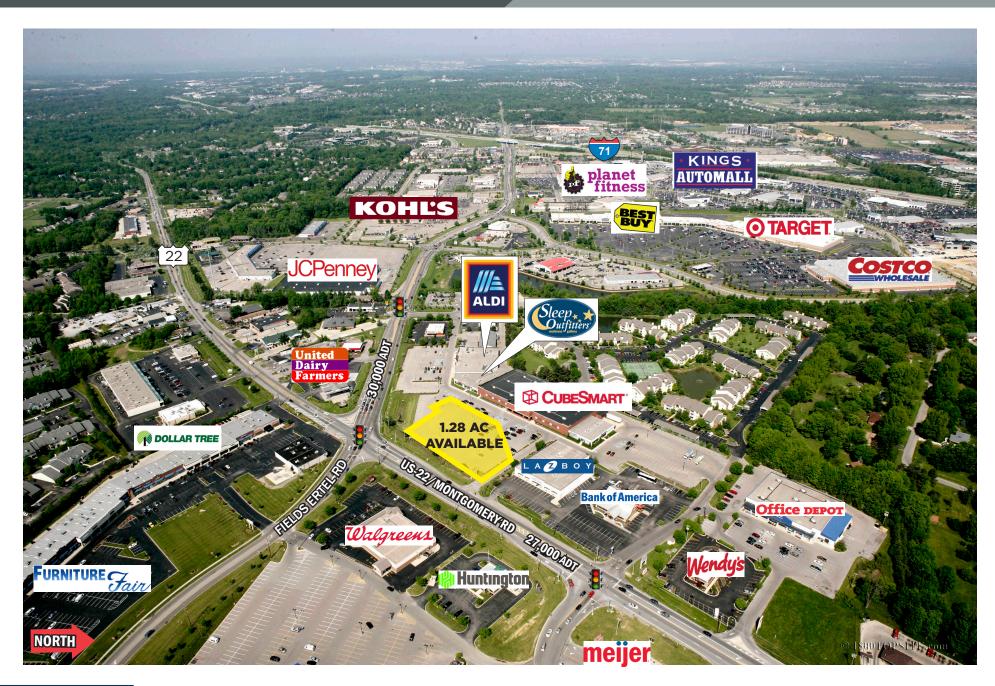

# MONTGOMERY CROSSING | Cincinnati, Ohio

With frontage and abundant signage on both US-22/Montgomery Road and Fields Ertel Road, Montgomery Crossing is exceptionally situated in northeastern Cincinnati's major retail corridor. Within five miles of the center, the average household income is \$122,779 with more than 75.4% of households earning more than \$50,000 and more than 58.6% earning more than \$75,000 per year.

A 1.28-acre outlot is also available.

#### **NEIGHBORING RETAILERS**