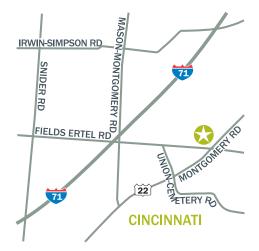

#### **LOCATION**

Cincinnati, Ohio

Northwest corner of Fields Ertel Road and US-22/Montgomery Road

#### **TRAFFIC COUNTS**

Fields Ertel Road - 19,000 US-22/Montgomery Road - 17,000 I-71 - 74,620