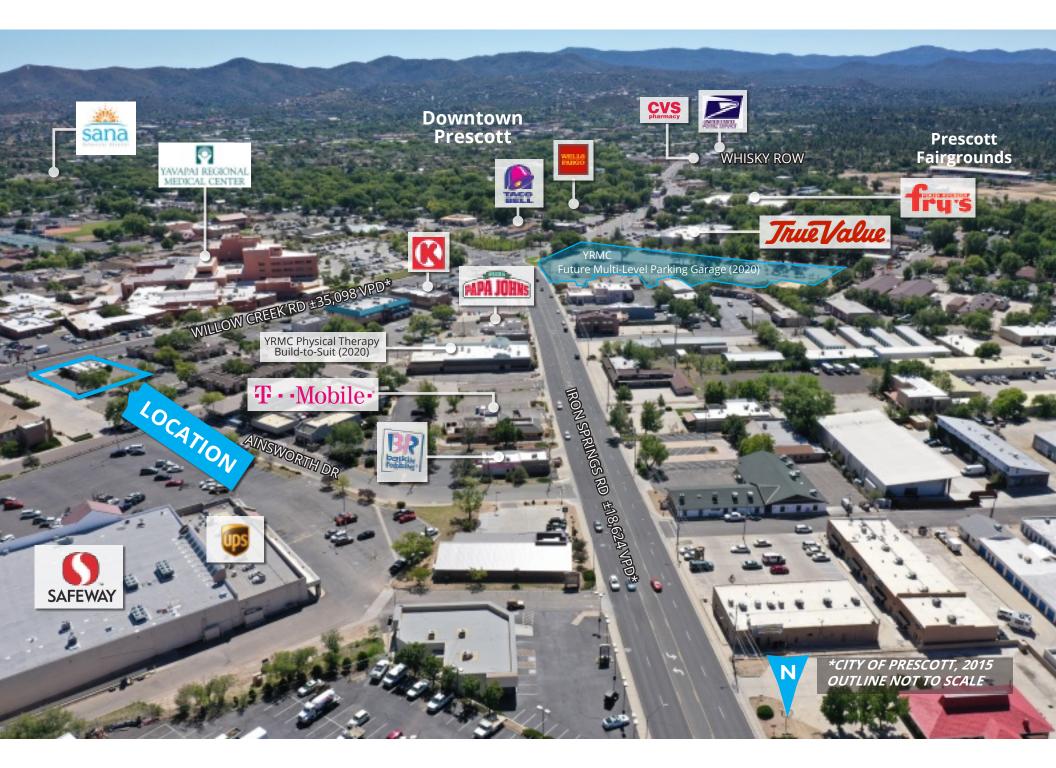

## HIGHLIGHTS

Rare ±0.31 Acre Site perfectly suited for future retail or medical redevelopment.

Excellent Redevelopment Opportunity in the heart of Prescott, Arizona located directly across the street from Yavapai Regional Medical Center West, consisting of 134 beds and the nationally respected James Family Heart Center.

Willow Creek Professional Center is located on the parcel just south and is 96.1% leased to a diverse collection of medical office tenants.

Existing Tenants at the Adjacent Properties Include: Yavapai Regional Medical Center (YRMC), Southwest Kidney Institute, Sonora Quest Laboratories, LabCorp, Gentle Dental, and Willow Creek Periodontics & Implant Surgery, among many others.

National retailers located nearby include: Papa John's Pizza, Circle K, Baskin Robins, UPS, Farmer's Insurance, Safeway, Bealls Outlet, Bank of America,T-Mobile, Denny's Burger King and Walmart-Mart, among others.