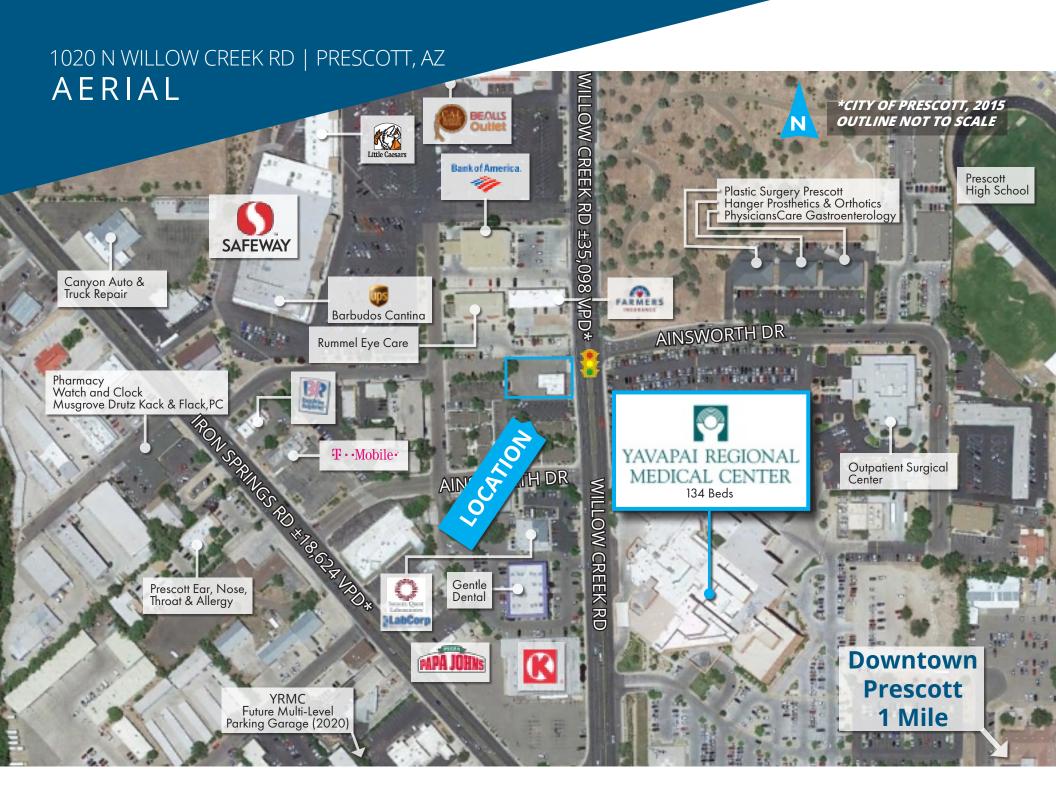

## HIGHLIGHTS

Rare ±0.31 Acre Site perfectly suited for future retail or medical redevelopment.

Excellent Redevelopment Opportunity in the heart of Prescott, Arizona located directly across the street from Yavapai Regional Medical Center West, consisting of 134 beds and the nationally respected James Family Heart Center.

Willow Creek Professional Center is located on the parcel just south and is 96.1% leased to a diverse collection of medical office tenants.

Existing Tenants at the Adjacent Properties Include: Yavapai Regional Medical Center (YRMC), Southwest Kidney Institute, Sonora Quest Laboratories, LabCorp, Gentle Dental, and Willow Creek Periodontics & Implant Surgery, among many others.

National retailers located nearby include: Papa John's Pizza, Circle K, Baskin Robins, UPS, Farmer's Insurance, Safeway, Bealls Outlet, Bank of America,T-Mobile, Denny's Burger King and Walmart-Mart, among others.