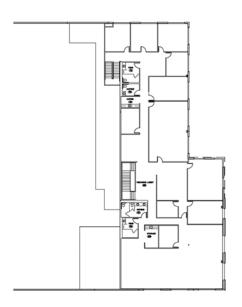

# 12140 Community Road > Floor/Site Plans

First Floor Includes Approx. 9,590 SF of office

Second Floor Includes approx. 7,790 SF of office