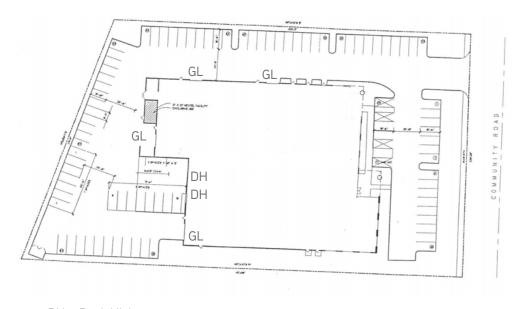

ower
- > Sprinklered
- > Insulated and climate controlled warehouse
- > Compressed airlines in warehouse
- > 75 parking spaces (expandable)

#### The Property

Zoned LI—City of Poway

#### Access

Located just off Scripps Poway Parkway on Community Road. Easy access to I-15 via Scripps Poway Parkway and Poway Road and to Highway 67 via Scripps Poway Parkway

#### **RENTAL RATE: NEGOTIABLE**

Low operating expenses \$0.10 PSF/month

TED CUTHBERT
Senior Vice President
858 636 7988
CARLSBAD, CA
ted.cuthbert@colliers.com
Lic# 00964042

COLLIERS INTERNATIONAL 5901 Priestly Drive, Suite 100 Carlsbad, CA 92008 www.colliers.com/carlsbad

# 12140 Community Road > Floor/Site Plans

First Floor Includes Approx. 9,590 SF of office



Second Floor Includes approx. 7,790 SF of office



#### Site Plan



DH = Dock High

# Contact Us

TED CUTHBERT
Senior Vice President
858 636 7988
CARLSBAD, CA
ted.cuthbert@colliers.com
Lic# 00964042

COLLIERS INTERNATIONAL 5901 Priestly Drive, Suite 100 Carlsbad, CA 92008 www.colliers.com/carlsbad

This document has been prepared by Colliers International for advertising and general information only. Colliers International makes no guarantees, representations or warranties of any kind, expressed or implied, regarding the information including, but not limited to, warranties of content, accuracy and reliability. Any interested party should undertake their own inquiries as to the accuracy of the information. Colliers International excludes unequivocally all inferred or implied terms, conditions and warranties arising out of this document and excludes all l