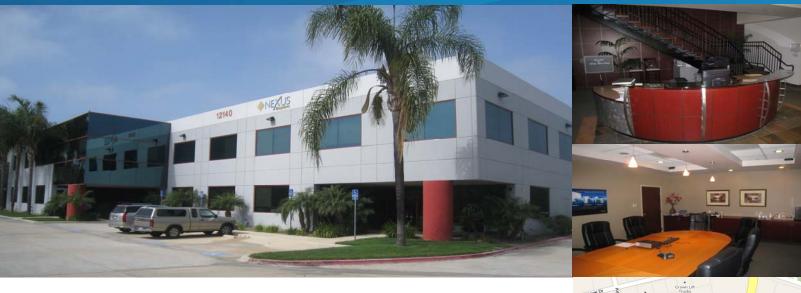

# Industrial Flex Facility

12140 COMMUNITY ROAD, POWAY, CA 92064

## The Building:

- > Freestanding 37,638 SF flex/warehouse building
- > Approximately 17,380 of office improvements
- > Upgraded executive offices, conference room and lobby
- > Two (2) 9' x 10' dock high doors, two (2) 12' x 14' grade level doors and two (2) 14' x 16' oversized grade level doors
- > 2,200 amps of 120/208 3 phase 4-wire power
- > Sprinklered
- > Insulated and climate controlled warehouse
- > Compressed airlines in warehouse
- > 75 parking spaces (expandable)