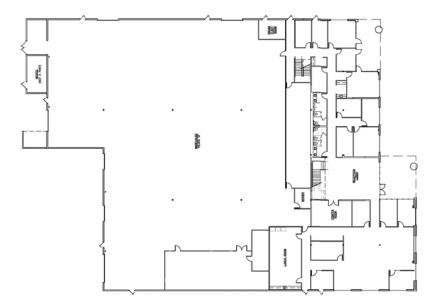

# 12140 Community Road > Floor/Site Plans

First Floor Includes Approx. 9,590 SF of office

Second Floor Includes approx. 7,790 SF of office