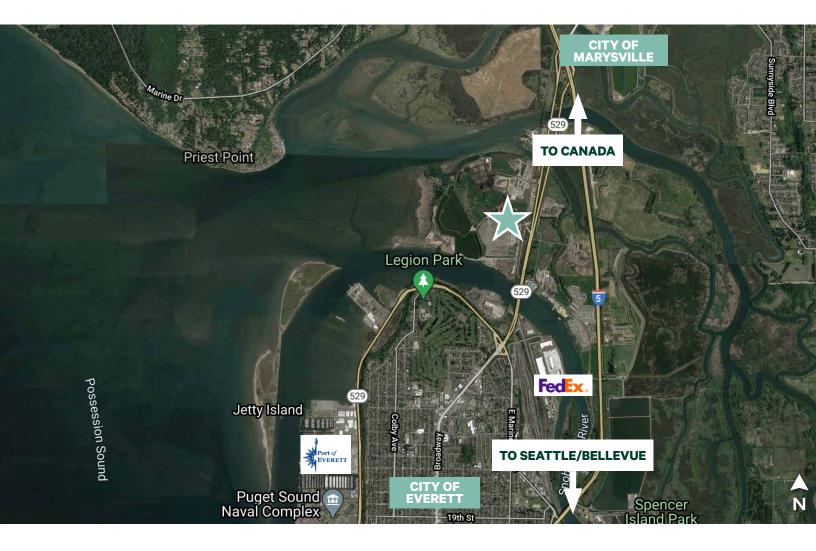

# Smith Island

## **Outside Yard Storage**

3000 Frontage Road Everett, WA. 98205

**Rare Opportunity** 



### Smith Island Outside Yard Storage

3000 Frontage Road | Everett, WA 98205



## **Property Features**

- + Approximately 40.0 acres, divisible to 2.0 acres
- + Surface is graded and rolled with 12" of crushed concrete and 5/8" crushed rock on top
- + Potential for direct access to Osprey Logistics private port
- + Easy access to I-5 and SR-529
- + Asking Rate: \$0.12-\$0.15/SF/Mo., Gross
- + Rare yard storage opportunity





40 Total Acres Available



\$0.12-\$0.15

Asking Rate/SF/Month, Gross



3000 Frontage Road | Everett, WA 98205

## For Lease

## Property Location



### **Contact Us**

#### **Erik Larson**

First Vice President +1 425 462 6954 erik.arson@cbre.com

### Ric Brandt

Senior Vice President +1 425 462 6906 ric.brandt@cbre.com John Bauer Senior Vice President +1 425 462 6901 john.bauer@cbre.com

### CBRE, Inc. 929 108th Avenue NE Suite 700 Bellevue, WA. 98004

© 2021 CBRE, Inc. All rights reserved. This information has been obtained from sources believed reliable, but has not been verified for accuracy or completeness. You should conduct a careful, independent investigation of the property and verify all information. Any reliance on this information is solely at your own risk. CBRE and the CBRE logo are service marks of CBRE, Inc. All other marks displayed on this document are the property of their respective owners, and the use of such lo