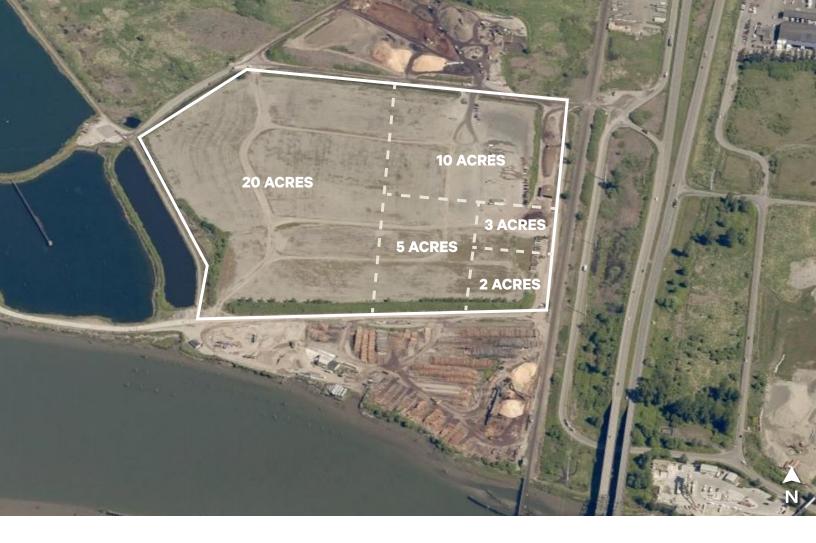

## **Property Features**

- + Approximately 40.0 acres, divisible to 2.0 acres
- + Surface is graded and rolled with 12" of crushed concrete and 5/8" crushed rock on top
- + Potential for direct access to Osprey Logistics private port
- + Easy access to I-5 and SR-529
- + Asking Rate: \$0.12-\$0.15/SF/Mo., Gross
- + Rare yard storage opportunity

40 Total Acres Available

\$0.12-\$0.15

Asking Rate/SF/Month, Gross

3000 Frontage Road | Everett, WA 98205