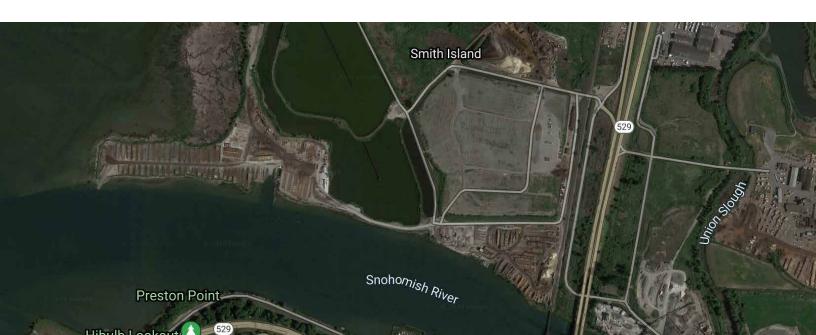

# Smith Island

## **Property Features**

- + Approximately 40.0 acres, divisible to 2.0 acres
- + Surface is graded and rolled with 12" of crushed concrete and 5/8" crushed rock on top
- + Potential for direct access to Osprey Logistics private port
- + Easy access to I-5 and SR-529
- + Asking Rate: \$0.12-\$0.15/SF/Mo., Gross
- + Rare yard storage opportunity