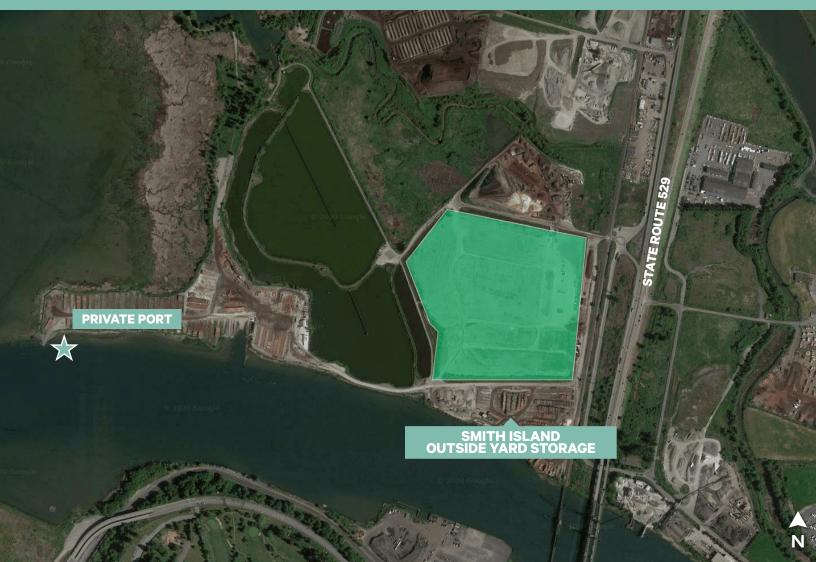

# Smith Island

## **Outside Yard Storage**

3000 Frontage Road Everett, WA. 98205

**Rare Opportunity** 

### Smith Island Outside Yard Storage

3000 Frontage Road | Everett, WA 98205

## **Property Features**

- + Approximately 40.0 acres, divisible to 2.0 acres
- + Surface is graded and rolled with 12" of crushed concrete and 5/8" crushed rock on top
- + Potential for direct access to Osprey Logistics private port
- + Easy access to I-5 and SR-529
- + Asking Rate: \$0.12-\$0.15/SF/Mo., Gross
- + Rare yard storage opportunity

## Property Location