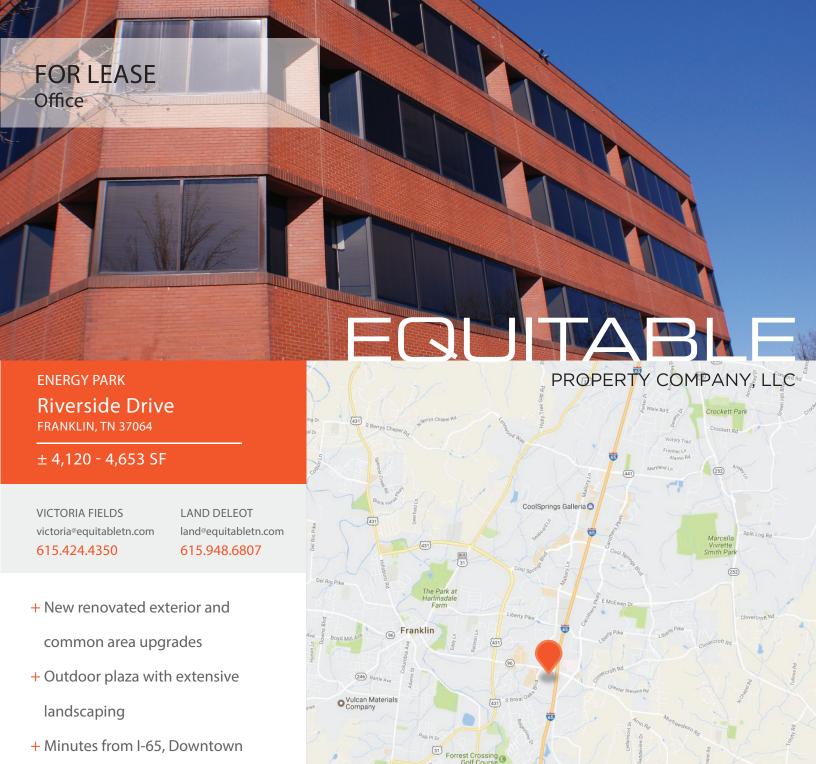

## For Lease

## Riverside Drive

FRANKLIN, TN 37064

± 4,120 SF

**SUITE 310** 

For Lease

## Riverside Drive

FRANKLIN, TN 37064

± 4,653 SF

**SUITE 410** 