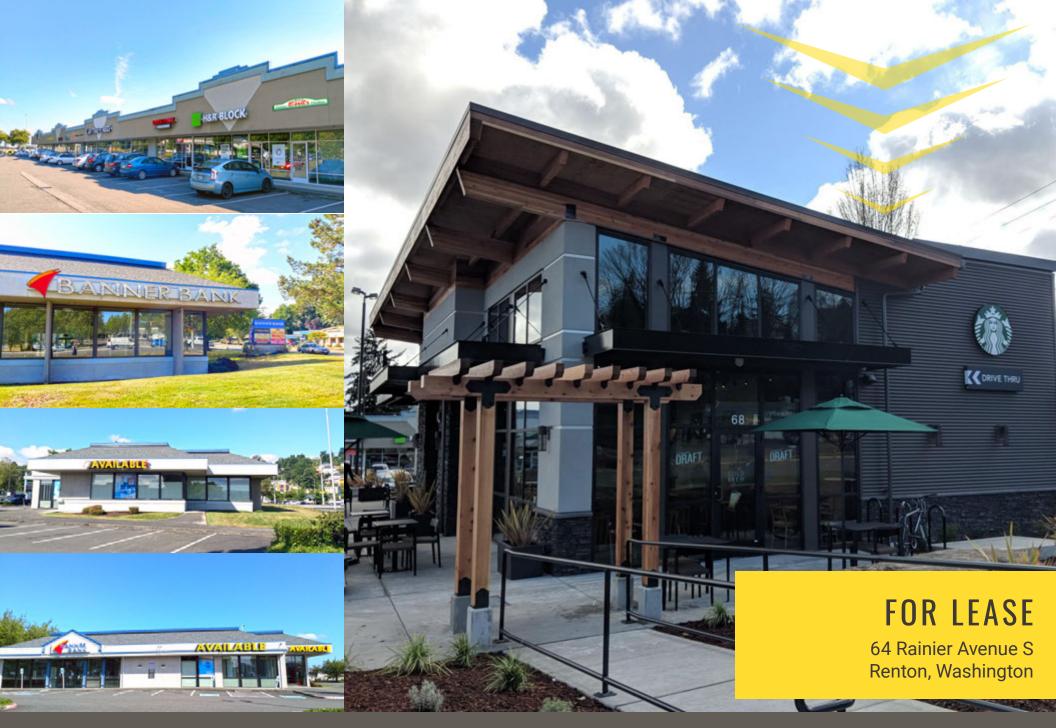

## AIRPORT PLAZA SHOPPING CENTER

First Western Properties,Inc. | 425.822.5522 | fwp-inc.com 11621 97th Lane NE, Kirkland, Washington 98034 **AIRPORT PLAZA SHOPPING CENTER** is pleased to announce the opening of the newly constructed Starbucks with Drive-Thru! Starbucks joins this retail center comprised of three separate buildings with a total of over 28,000 net square feet of leasable area. A great tenant mix including retail, office, and medical lead to excellent synergy in this busy center. Ezell's Chicken and Pizza Hut have have joined the center as fantastic additions. Only one end cap space remains!

#### 64 RAINIER AVENUE S:

- End Cap Space Available: 3,012 SF
- Highly Visible Center on Rainier Avenue and Airport Way
- Pylon Signage Available
- Ample Free Parking
- National Co-tenants
- Neighbors Include: Renton Municipal Airport, Renton High School, Renton IKEA Performing Arts Center, Renton Memorial Stadium, Safeway, McDonalds, Taco Time, Wendy's, Walgreens, and Many More!