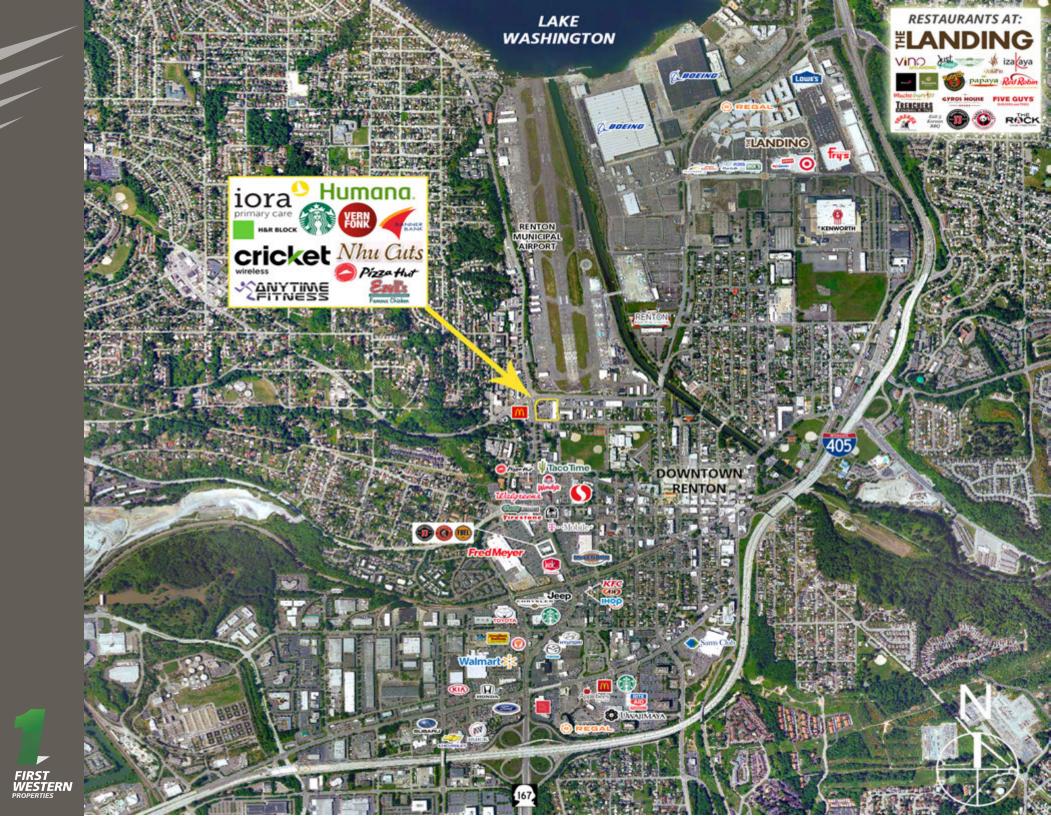

#### 64 RAINIER AVENUE S:

- End Cap Space Available: 3,012 SF
- Highly Visible Center on Rainier Avenue and Airport Way
- Pylon Signage Available
- Ample Free Parking
- National Co-tenants
- Neighbors Include: Renton Municipal Airport, Renton High School, Renton IKEA Performing Arts Center, Renton Memorial Stadium, Safeway, McDonalds, Taco Time, Wendy's, Walgreens, and Many More!

22,057 ADT Rainier Avenue

Located Next to Renton Airport

Located in the Heart of Renton Retail Core

VESTERN

**RENTON, WA** is strategically located in the heart of the Puget Sound. As the 4th largest city in King County and the 8th largest in WA, Renton is quite literally at the center of an extensive regional and international transportation network, intersected by freeways, highways, surface & mass transit routes & minutes from air, sea & rail transportation hubs. Renton provides a pro-business climate, location in the high-tech, Puget Sound region, and outstanding quality of life.