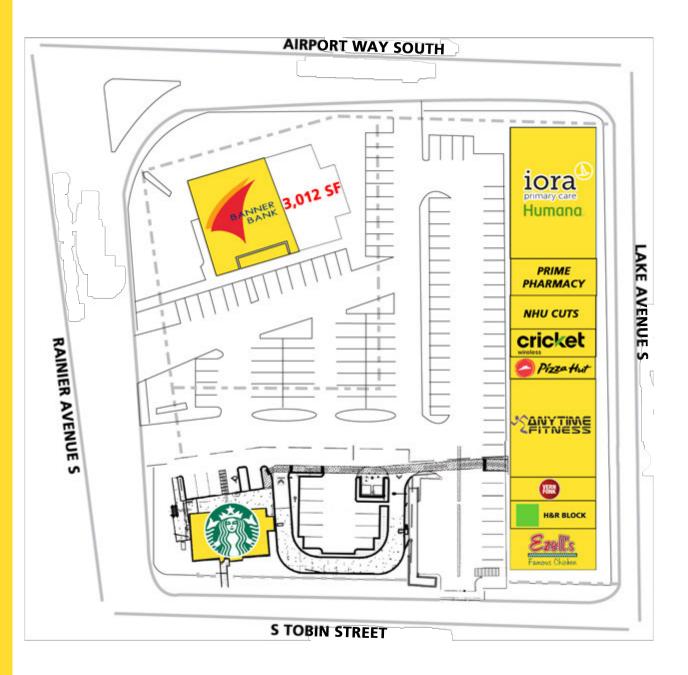

#### 64 RAINIER AVENUE S:

- End Cap Space Available: 3,012 SF
- Highly Visible Center on Rainier Avenue and Airport Way
- Pylon Signage Available
- Ample Free Parking
- National Co-tenants
- Neighbors Include: Renton Municipal Airport, Renton High School, Renton IKEA Performing Arts Center, Renton Memorial Stadium, Safeway, McDonalds, Taco Time, Wendy's, Walgreens, and Many More!

🥏 Pizza Hut

| _ | 1 |
|---|---|

Population Average HH Income **Daytime Population** Regis - 2019 \$78,423 26,077 Mile 1 12,793 109,334 Mile 3 \$98,761 81,082 \$110,234 268,286 Mile 5 136.794

34,651 ADT Airport Way