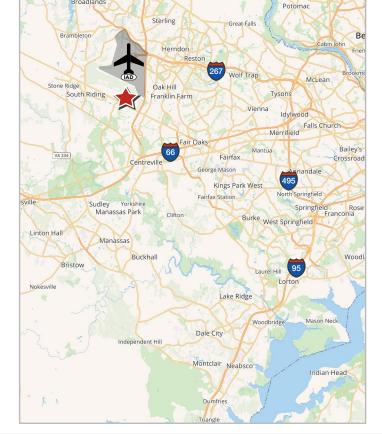

### **Avion Business Park**

3675 Concorde Parkway, Chantilly, VA 20151

#### **Property Features**

- Parking ratio 3/1,000 SF
- Zoned I-5
- Loading docks
- 1.6 miles to Dulles Airport
- On site café and fitness center
- Just off of Route 50 & 28 with easy access to I-66 and Dulles Toll Road (Route 267)
- Close proximity to the NRO, CIA and FBI
- Rate: \$10,50 NNN