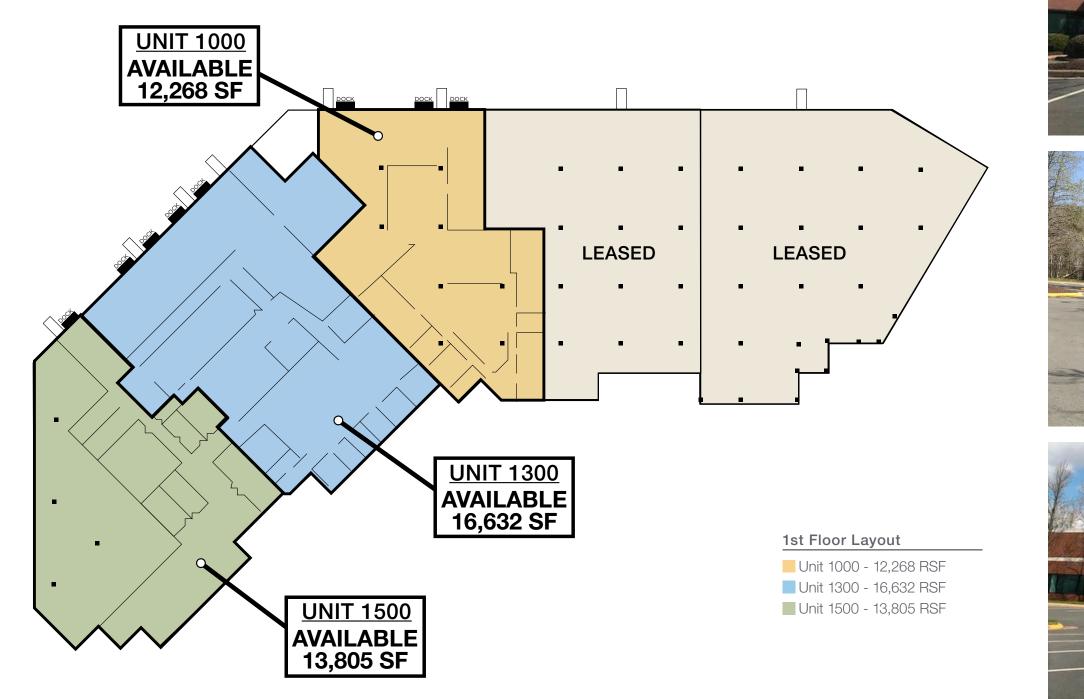

#### Availability

- Unit 1000 12,268 SF
- Unit 1300 16,632 SF
- Unit 1500 13,805 SF TOTAL 42,705 SF Contiguous