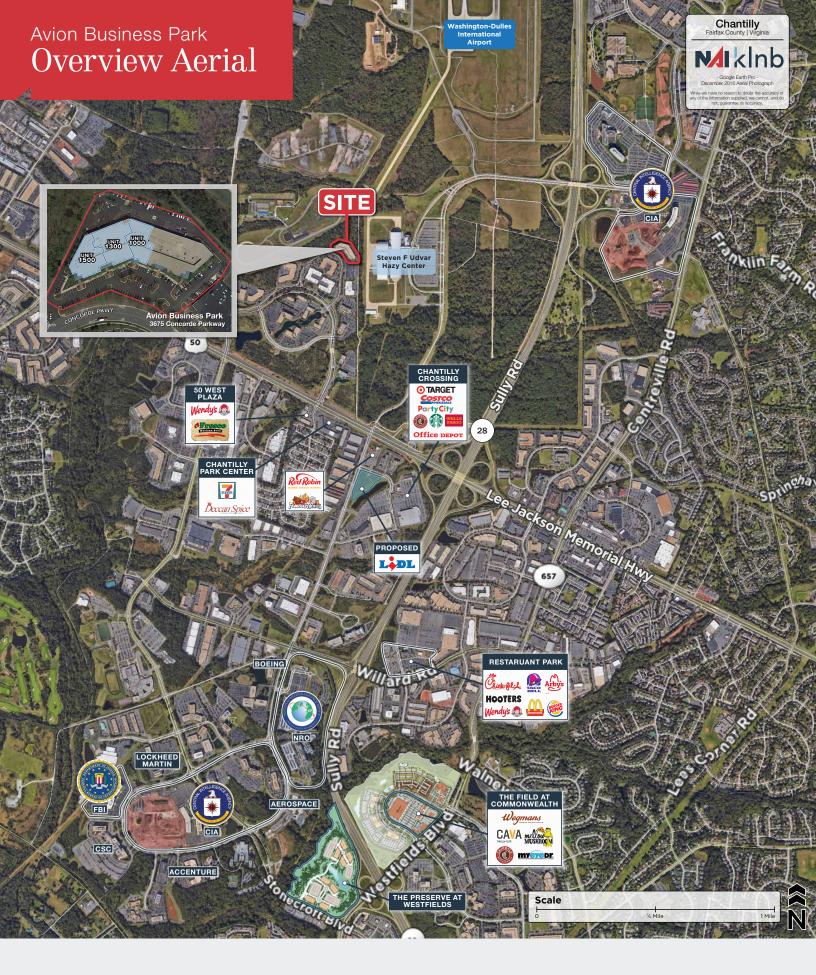

### **Avion Business Park**

3675 Concorde Parkway, Chantilly, VA 20151

#### **Property Features**

- Parking ratio 3/1,000 SF
- Zoned I-5
- Loading docks
- 1.6 miles to Dulles Airport
- On site café and fitness center
- Just off of Route 50 & 28 with easy access to I-66 and Dulles Toll Road (Route 267)
- Close proximity to the NRO, CIA and FBI
- Rate: \$10,50 NNN